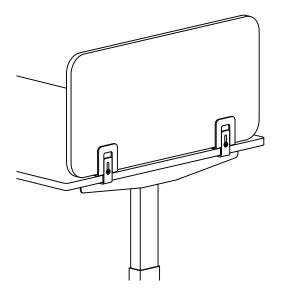

# Slip Mount Bracket

Slip Mount Bracket

Tapping Screw

Step 2: Fasten Slip Mount Bracket to worksurface with Tapping Screw using screwdriver.

Step 4: Complete

Please contact info@workspace48.com if you are missing any parts, have difficulty with assembly, or have any product-related questions.