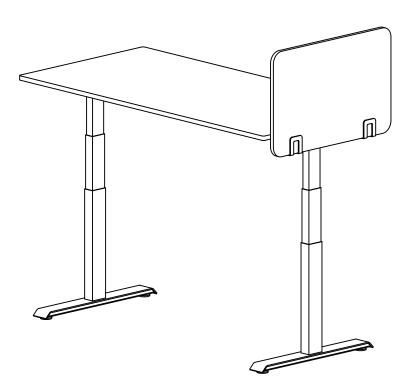

# Slip Mount Bracket

Slip Mount Bracket

Tapping Screw

Step 2: Fasten Slip Mount Bracket to worksurface with Tapping Screw using screwdriver.

Step 4: Complete

Please contact info@workspace48.com if you are missing any parts, have difficulty with assembly, or have any product-related questions.