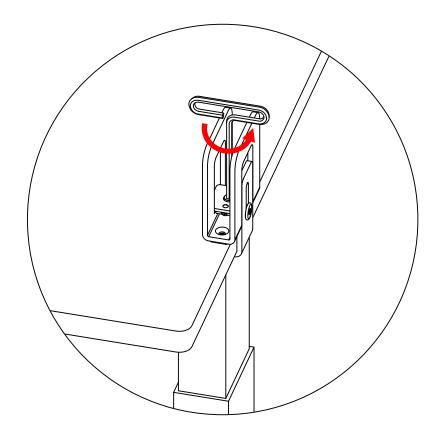

Step 3: Tighten the side screw by turning the Allen key clockwise.

Step 4: Tighten the inner screw by turning the Allen key counterclockwise.

Step 5: Slip in 18mm PET privacy screen

Step 6: Complete