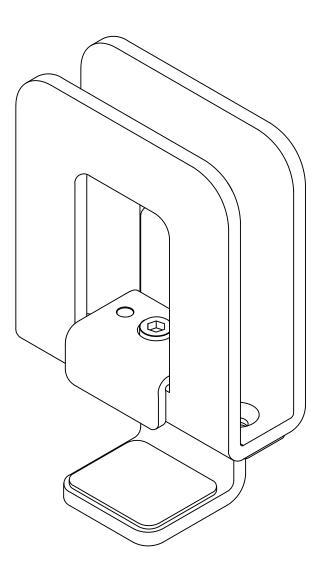

# Surface Mount Bracket With Clamp

Surface Mount Bracket with Clamp

Step 1: Position bracket 25% from each end and to edge of worksurface.

Step 2: Push the clamp up to fit the thickness of the worksurface.

Step 3: Tighten the side screw by turning the Allen key clockwise.

Step 4: Tighten the inner screw by turning the Allen key counterclockwise.

Step 5: Slip in 18mm PET privacy screen

Step 6: Complete