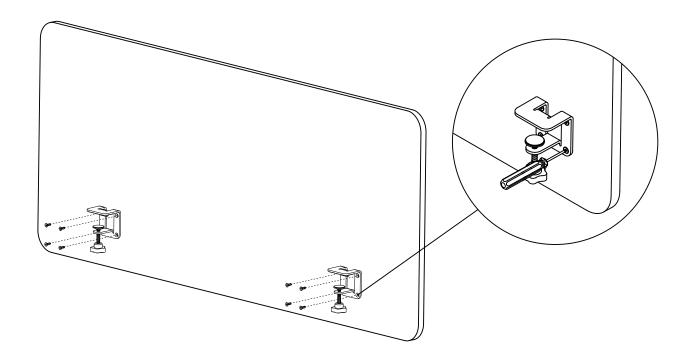

# Clamp Mount Bracket

Clamp Mount Bracket

Tapping Screw

Step 1: Position bracket 25% from each side of the PET privacy screen, as shown.

Placement Suggestion: 11" and 18": Align brackets at the bottom of screen.23": Top of screen to be 11" above surface, 9" below surface28": Top of screen to be 18" above surface, 9" below surface

**Step 2:** Fasten bracket to PET privacy screen with tapping screw using screwdriver.

Step 3: Position bracket sub-assembly to edge of worksurface. Turn the knob to fasten bracket to worksurface

Step 4: Complete