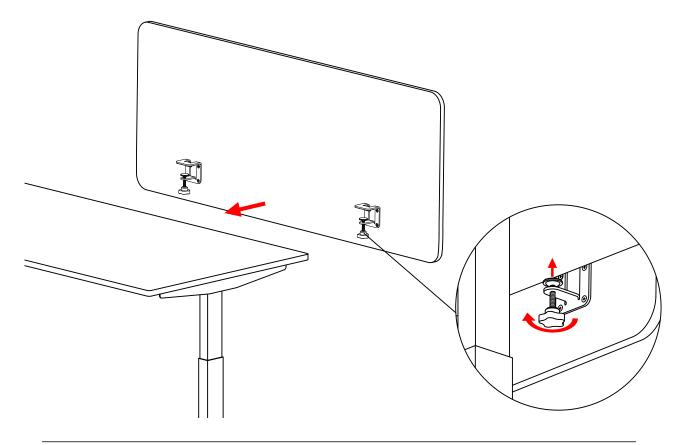

# Clamp Mount Bracket

Clamp Mount Bracket

Tapping Screw

Step 1: Position bracket 25% from each side of the PET privacy screen, as shown.

Placement Suggestion: 11" and 18": Align brackets at the bottom of screen.23": Top of screen to be 11" above surface, 9" below surface28": Top of screen to be 18" above surface, 9" below surface

**Step 2:** Fasten bracket to PET privacy screen with tapping screw using screwdriver.

Step 3: Position bracket sub-assembly to edge of worksurface. Turn the knob to fasten bracket to worksurface

Step 4: Complete