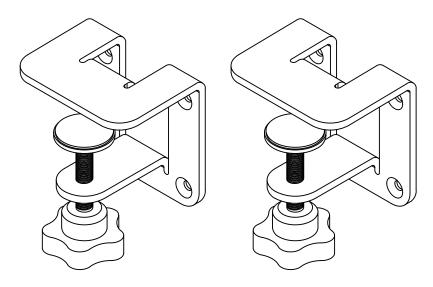

# Clamp Mount Bracket

Clamp Mount Bracket

Tapping Screw

Step 1: Position bracket 25% from each side of the PET privacy screen, as shown.

Placement Suggestion: 11" and 18": Align brackets at the bottom of screen.23": Top of screen to be 11" above surface, 9" below surface28": Top of screen to be 18" above surface, 9" below surface

**Step 2:** Fasten bracket to PET privacy screen with tapping screw using screwdriver.

Step 3: Position bracket sub-assembly to edge of worksurface. Turn the knob to fasten bracket to worksurface

Step 4: Complete

# **Clamp Mount Bracket with Extra Depth**

Clamp Mount Bracket with Extra Depth

Tapping Screw

Step 1: Position bracket 25% from each side of the PET privacy screen, as shown.

Placement Suggestion: 11" and 18": Align brackets at the bottom of screen.23": Top of screen to be 11" above surface, 9" below surface28": Top of screen to be 18" above surface, 9" below surface

**Step 2:** Fasten bracket to PET privacy screen with tapping screw using screwdriver.

Step 3: Position bracket sub-assembly to rear edge of Axis Desk worksurface. Turn the knob to fasten bracket to Axis Desk.