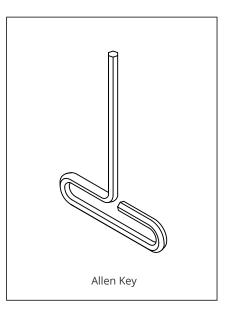

Step 3: Tighten the side screw by turning the Allen key clockwise.

Step 4: Tighten the inner screw by turning the Allen key counterclockwise.

Step 5: Slip in 18mm PET privacy screen

Step 6: Complete