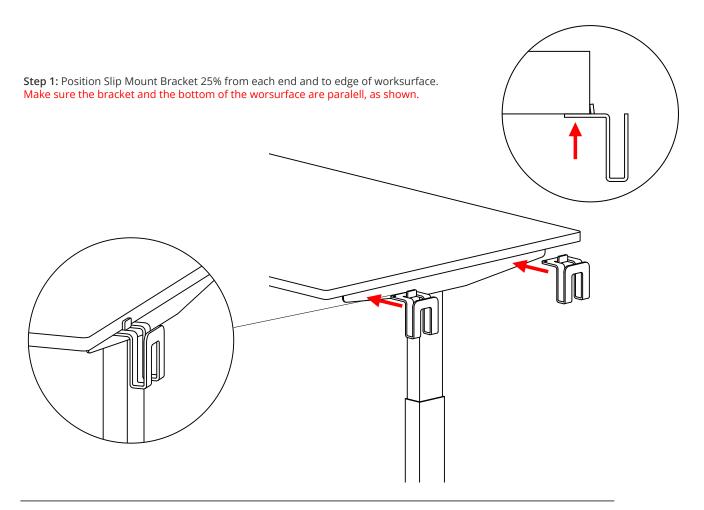

# Slip Mount

| Components   | 23      |   |
|--------------|---------|---|
| Installation | . 24-25 | ) |

# Slip Mount Bracket

Slip Mount Bracket

Tapping Screw

Step 2: Fasten Slip Mount Bracket to worksurface with Tapping Screw using screwdriver.

Step 4: Complete

Please contact info@workspace48.com if you are missing any parts, have difficulty with assembly, or have any product-related questions.