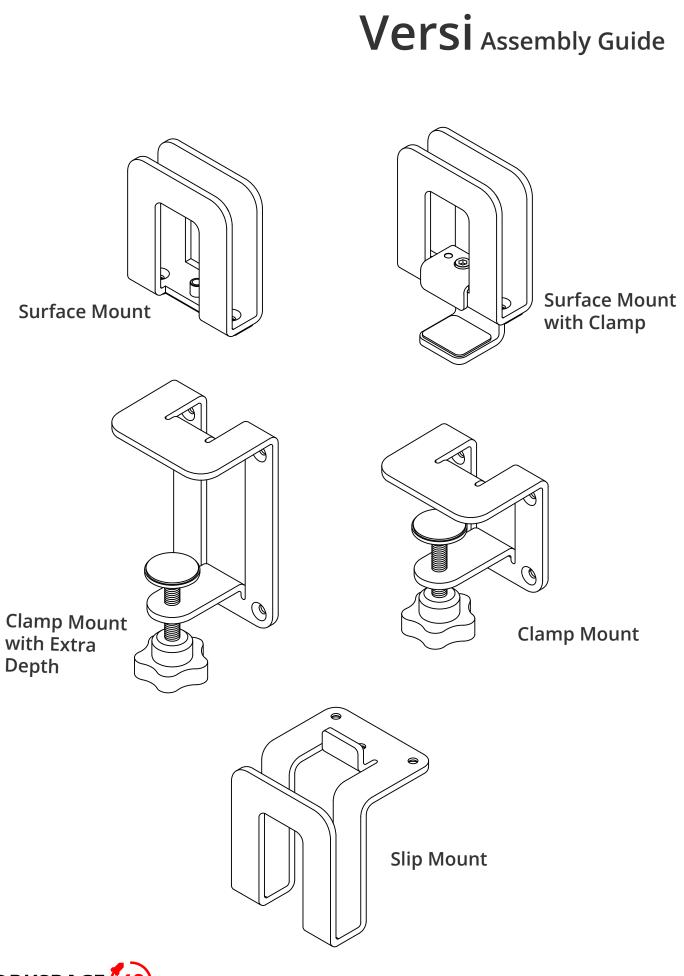

### **Surface Mount**

| Components     | 4 |
|----------------|---|
| Installation   |   |
| Acrylic Sleeve | 7 |

### Surface Mount with Clamp

| Components      | 9   |
|-----------------|-----|
| Installation 11 | -12 |
| Acrylic Sleeve  | 13  |

# **Clamp Mount**

| Components   | 15    |
|--------------|-------|
| Installation | 16-17 |

# Clamp Mount with Extra Depth

| Components   | 19    |
|--------------|-------|
| Installation | 20-21 |

# Slip Mount

| Components   | 23      |   |
|--------------|---------|---|
| Installation | . 24-25 | ) |