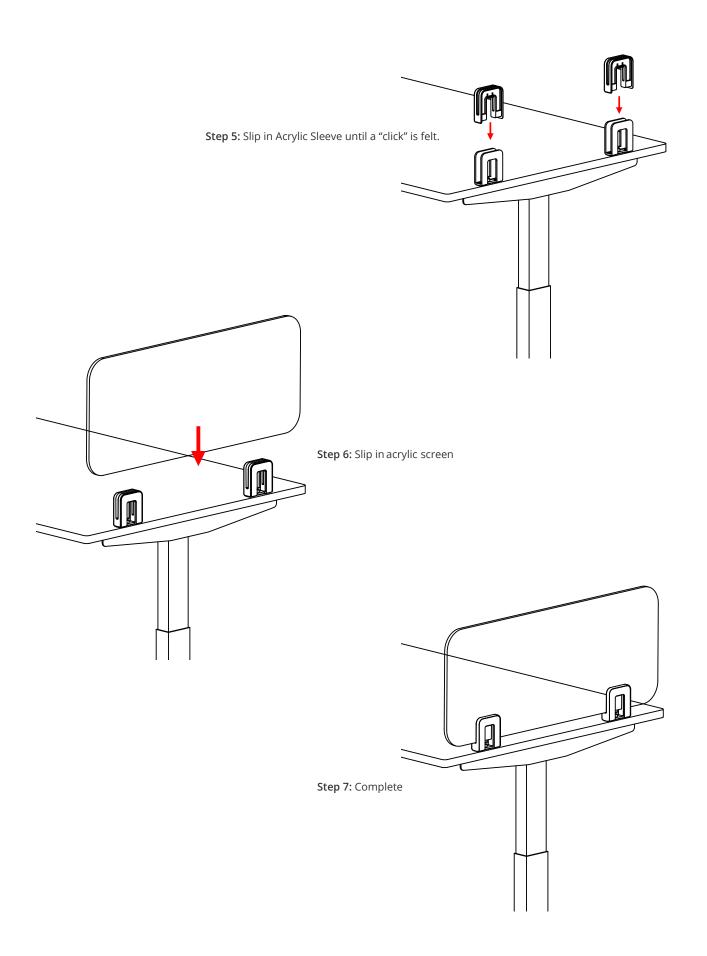

# Slip Mount Bracket

Slip Mount Bracket

Tapping Screw

Step 2: Fasten Slip Mount Bracket to worksurface with Tapping Screw using screwdriver.

Step 4: Complete

Please contact info@workspace48.com if you are missing any parts, have difficulty with assembly, or have any product-related questions.