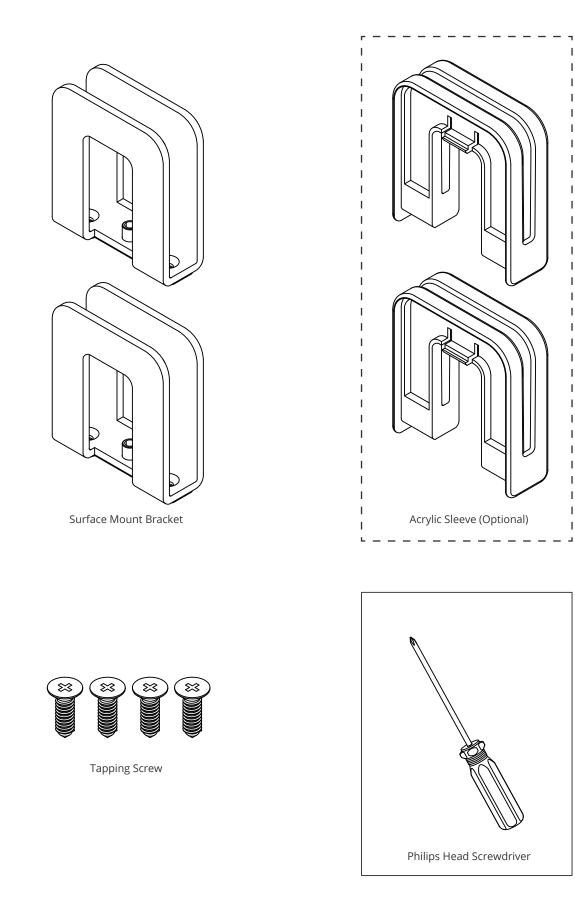

### **Surface Mount**

| Components     | 4 |
|----------------|---|
| Installation   |   |
| Acrylic Sleeve | 7 |

# Surface Mount Bracket

Step 1: Position bracket 25% from each end and to edge of worksurface.

Step 2: Fasten bracket to worksurface with Tapping Screw using screwdriver.