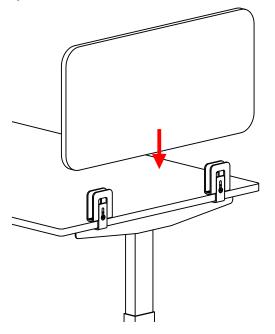

# Slip Mount Bracket

Slip Mount Bracket

Tapping Screw

Step 2: Fasten Slip Mount Bracket to worksurface with Tapping Screw using screwdriver.

Step 4: Complete

Please contact info@workspace48.com if you are missing any parts, have difficulty with assembly, or have any product-related questions.