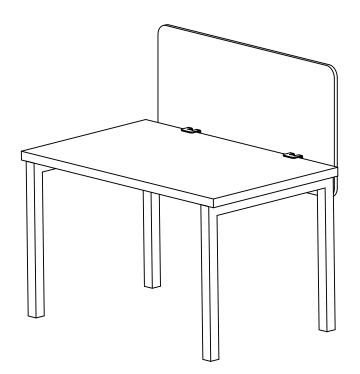

# Surface Mount Bracket

Step 1: Position bracket 25% from each end and to edge of worksurface.

Step 2: Fasten bracket to worksurface with Tapping Screw using screwdriver.

# Slip Mount Bracket

Slip Mount Bracket

Tapping Screw

Step 2: Fasten Slip Mount Bracket to worksurface with Tapping Screw using screwdriver.

Step 4: Complete

Please contact info@workspace48.com if you are missing any parts, have difficulty with assembly, or have any product-related questions.