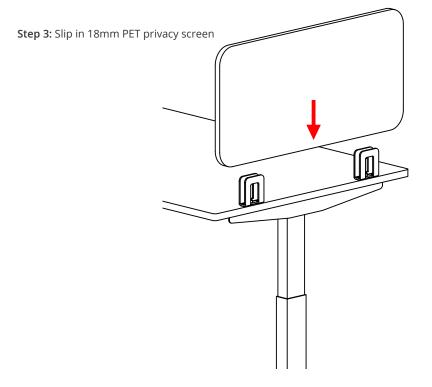

Step 3: Tighten the side screw by turning the Allen key clockwise.

Step 4: Tighten the inner screw by turning the Allen key counterclockwise.

Step 5: Slip in 18mm PET privacy screen

Step 6: Complete