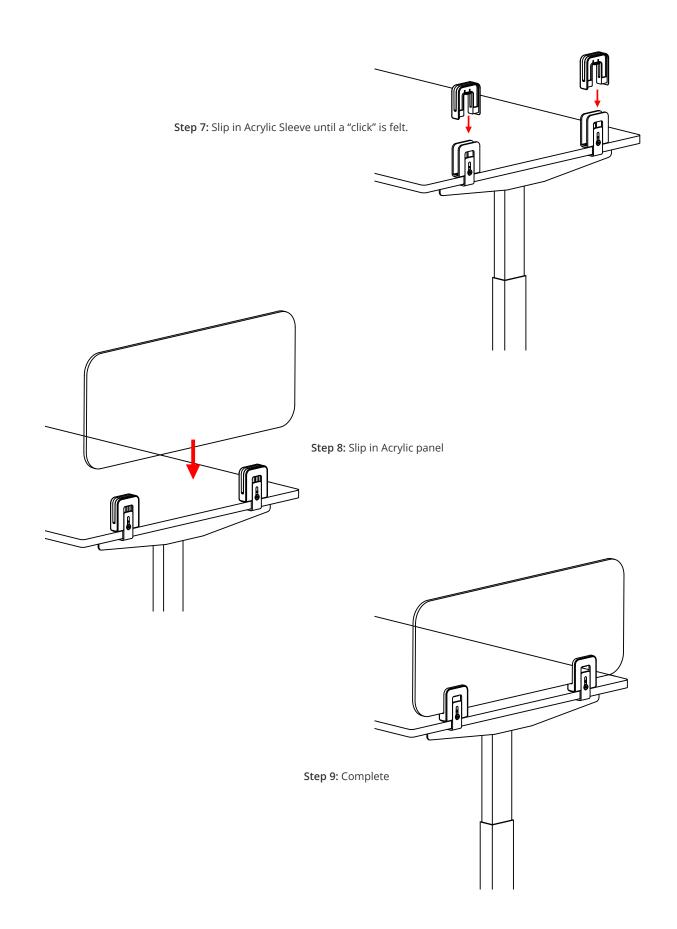

# Slip Mount Bracket

Slip Mount Bracket

Tapping Screw

Step 2: Fasten Slip Mount Bracket to worksurface with Tapping Screw using screwdriver.

Step 4: Complete

Please contact info@workspace48.com if you are missing any parts, have difficulty with assembly, or have any product-related questions.