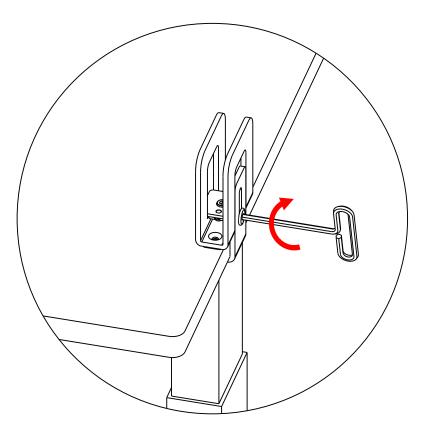

Step 3: Tighten the side screw by turning the Allen key clockwise.

Step 4: Tighten the inner screw by turning the Allen key counterclockwise.

Step 5: Slip in 18mm PET privacy screen

Step 6: Complete