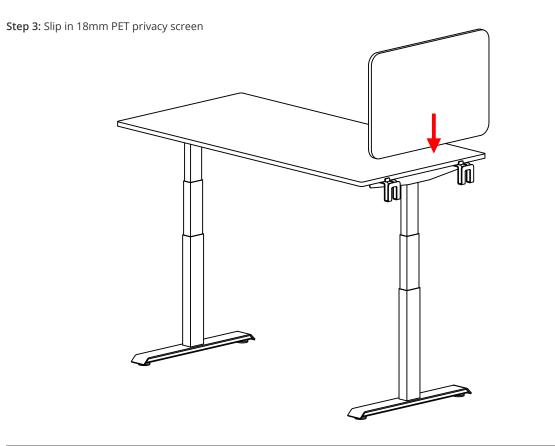

# Slip Mount Bracket

Slip Mount Bracket

Tapping Screw

Step 2: Fasten Slip Mount Bracket to worksurface with Tapping Screw using screwdriver.

Step 4: Complete

Please contact info@workspace48.com if you are missing any parts, have difficulty with assembly, or have any product-related questions.