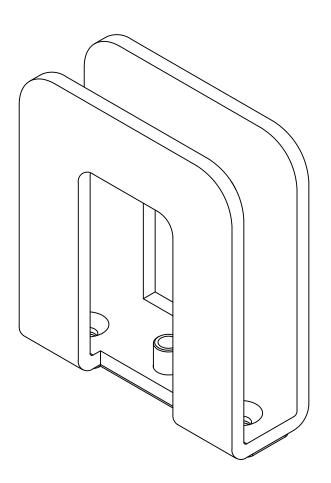

### **Surface Mount**

| Components     | 4 |
|----------------|---|
| Installation   |   |
| Acrylic Sleeve | 7 |

# Surface Mount Bracket

Step 1: Position bracket 25% from each end and to edge of worksurface.

Step 2: Fasten bracket to worksurface with Tapping Screw using screwdriver.