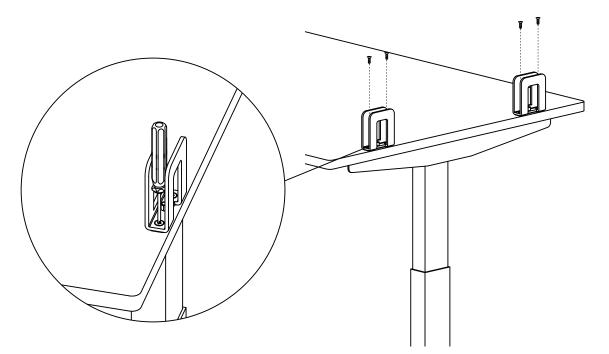

# Surface Mount Bracket

Step 1: Position bracket 25% from each end and to edge of worksurface.

Step 2: Fasten bracket to worksurface with Tapping Screw using screwdriver.