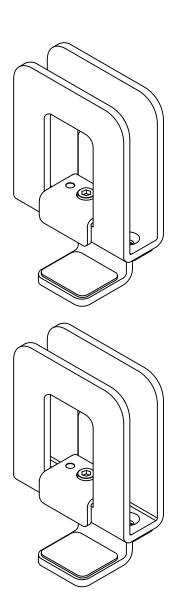

### Surface Mount with Clamp

| Components      | 9   |
|-----------------|-----|
| Installation 11 | -12 |
| Acrylic Sleeve  | 13  |