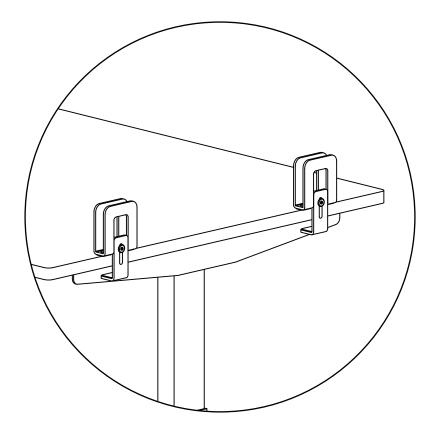

# Surface Mount Bracket With Clamp

Surface Mount Bracket with Clamp

Step 1: Position bracket 25% from each end and to edge of worksurface.

Step 2: Push the clamp up to fit the thickness of the worksurface.