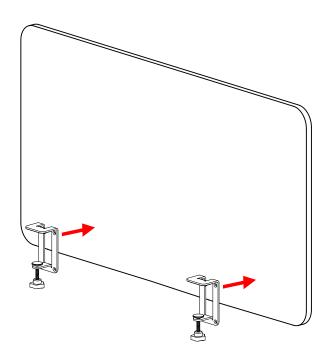

# Clamp Mount Bracket

Clamp Mount Bracket

Tapping Screw

Step 1: Position bracket 25% from each side of the PET privacy screen, as shown.

Placement Suggestion: 11" and 18": Align brackets at the bottom of screen.23": Top of screen to be 11" above surface, 9" below surface28": Top of screen to be 18" above surface, 9" below surface