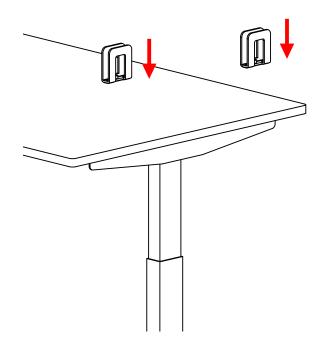

# Surface Mount Bracket

Step 1: Position bracket 25% from each end and to edge of worksurface.

Step 2: Fasten bracket to worksurface with Tapping Screw using screwdriver.