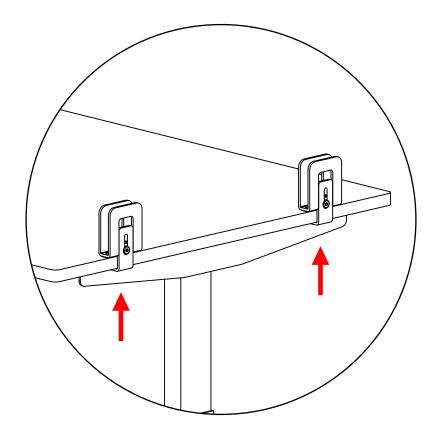

# Surface Mount Bracket With Clamp

Surface Mount Bracket with Clamp

Step 1: Position bracket 25% from each end and to edge of worksurface.

Step 2: Push the clamp up to fit the thickness of the worksurface.