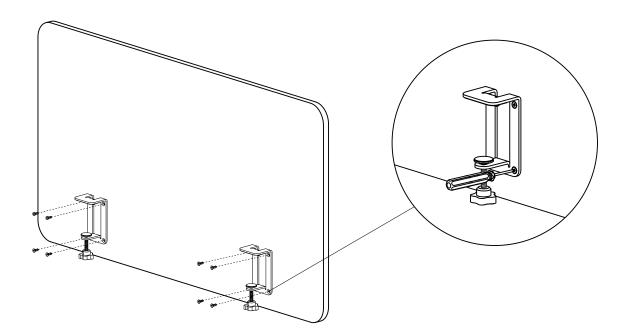

# Clamp Mount Bracket

Clamp Mount Bracket

Tapping Screw

Step 1: Position bracket 25% from each side of the PET privacy screen, as shown.

Placement Suggestion: 11" and 18": Align brackets at the bottom of screen.23": Top of screen to be 11" above surface, 9" below surface28": Top of screen to be 18" above surface, 9" below surface

**Step 2:** Fasten bracket to PET privacy screen with tapping screw using screwdriver.

Step 3: Position bracket sub-assembly to edge of worksurface. Turn the knob to fasten bracket to worksurface

Step 4: Complete