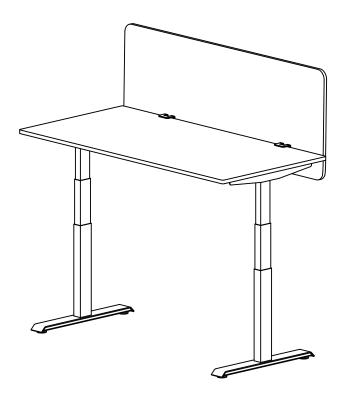

# Clamp Mount Bracket

Clamp Mount Bracket

Tapping Screw

Step 1: Position bracket 25% from each side of the PET privacy screen, as shown.

Placement Suggestion: 11" and 18": Align brackets at the bottom of screen.23": Top of screen to be 11" above surface, 9" below surface28": Top of screen to be 18" above surface, 9" below surface

**Step 2:** Fasten bracket to PET privacy screen with tapping screw using screwdriver.

Step 3: Position bracket sub-assembly to edge of worksurface. Turn the knob to fasten bracket to worksurface

Step 4: Complete