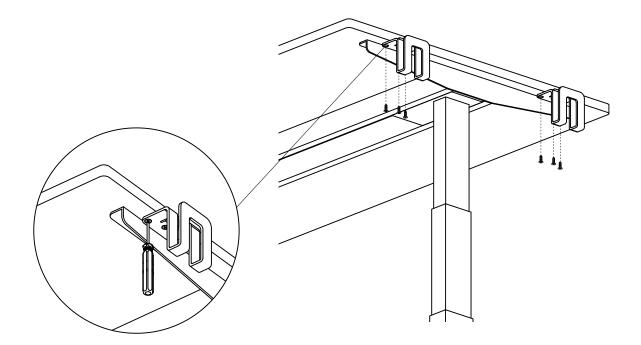

# Slip Mount Bracket

Slip Mount Bracket

Tapping Screw

Step 2: Fasten Slip Mount Bracket to worksurface with Tapping Screw using screwdriver.

Step 4: Complete

Please contact info@workspace48.com if you are missing any parts, have difficulty with assembly, or have any product-related questions.