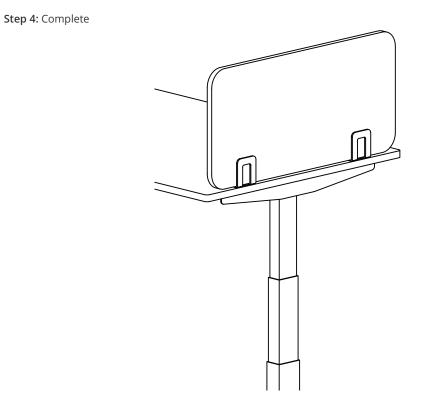

Step 3: Tighten the side screw by turning the Allen key clockwise.

Step 4: Tighten the inner screw by turning the Allen key counterclockwise.

Step 5: Slip in 18mm PET privacy screen

Step 6: Complete