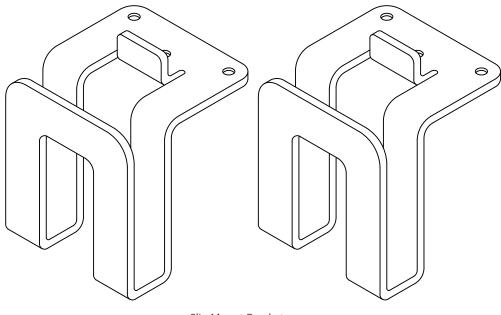

# Slip Mount Bracket

Slip Mount Bracket

Tapping Screw

Step 2: Fasten Slip Mount Bracket to worksurface with Tapping Screw using screwdriver.

Step 4: Complete

Please contact info@workspace48.com if you are missing any parts, have difficulty with assembly, or have any product-related questions.