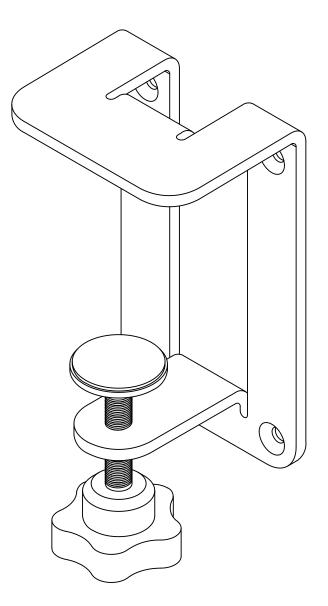

# Clamp Mount Bracket

Clamp Mount Bracket

Tapping Screw

Step 1: Position bracket 25% from each side of the PET privacy screen, as shown.

Placement Suggestion: 11" and 18": Align brackets at the bottom of screen.23": Top of screen to be 11" above surface, 9" below surface28": Top of screen to be 18" above surface, 9" below surface

**Step 2:** Fasten bracket to PET privacy screen with tapping screw using screwdriver.

Step 3: Position bracket sub-assembly to edge of worksurface. Turn the knob to fasten bracket to worksurface

Step 4: Complete