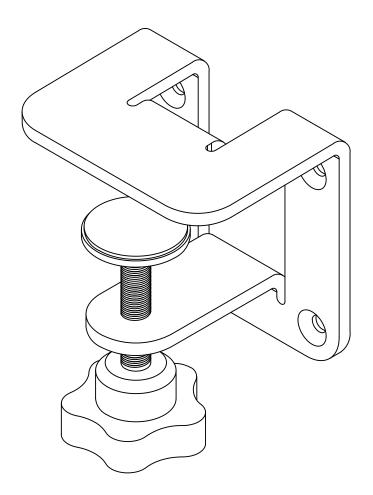

# Clamp Mount Bracket

Clamp Mount Bracket

Tapping Screw

Step 1: Position bracket 25% from each side of the PET privacy screen, as shown.

Placement Suggestion: 11" and 18": Align brackets at the bottom of screen.23": Top of screen to be 11" above surface, 9" below surface28": Top of screen to be 18" above surface, 9" below surface

**Step 2:** Fasten bracket to PET privacy screen with tapping screw using screwdriver.

Step 3: Position bracket sub-assembly to edge of worksurface. Turn the knob to fasten bracket to worksurface

Step 4: Complete

# **Clamp Mount Bracket with Extra Depth**

Clamp Mount Bracket with Extra Depth

Tapping Screw

Step 1: Position bracket 25% from each side of the PET privacy screen, as shown.

Placement Suggestion: 11" and 18": Align brackets at the bottom of screen.23": Top of screen to be 11" above surface, 9" below surface28": Top of screen to be 18" above surface, 9" below surface

**Step 2:** Fasten bracket to PET privacy screen with tapping screw using screwdriver.

Step 3: Position bracket sub-assembly to rear edge of Axis Desk worksurface. Turn the knob to fasten bracket to Axis Desk.