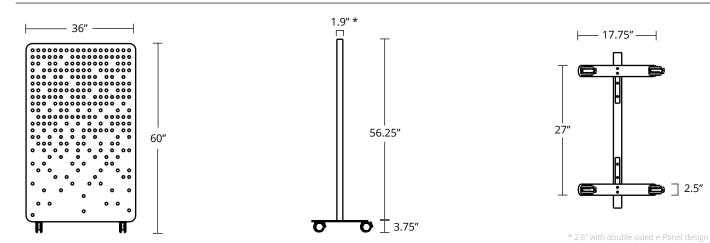

# **Orbit** Divider.





## **ORBIT DIVIDER**



#### **UNIT DIMENSIONS**





#### **STANDARD FEATURES**

- Whiteboard HPL surface, Arctic White powder coated feet
- Optional recycled e-Panel design with 0.76 NRC rating for added acoustic/aesthetic properties
- Hollow-core design and CombCore (honeycomb) structure creates rigid lightweight panel
- Locking castors

#### **STANDARD SIZES**

• 60"H x 36"W

#### **STANDARD FINISHES**



Arctic White powder coat



Whiteboard HPL

design only)



WRITE ON!

### **CombCore Structure**



Significant reduction in weight and material for ease of mobility



Environmentally friendly, produced from 100% recycled materials





TORONTO +1 416 441 9898

ANVIL

AXIS











AGILE

STORAGE & RECPTION

MODULUS

MODULUS FLIP

**UNI FLIP**