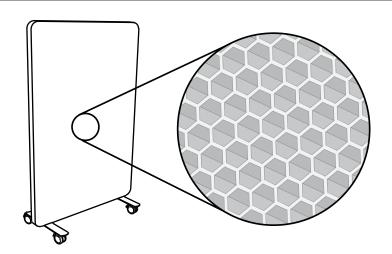

### **CombCore Structure**

Significant reduction in weight and material for ease of mobility

Environmentally friendly, produced from 100% recycled materials

TORONTO +1 416 441 9898

ANVIL

AXIS

AGILE

STORAGE & RECPTION

#### **STANDARD FEATURES**

- Whiteboard HPL surface, Arctic White powder coated feet
- Optional recycled e-Panel design with 0.76 NRC rating for added acoustic/aesthetic properties
- Hollow-core design and CombCore (honeycomb) structure creates rigid lightweight panel
- Locking castors