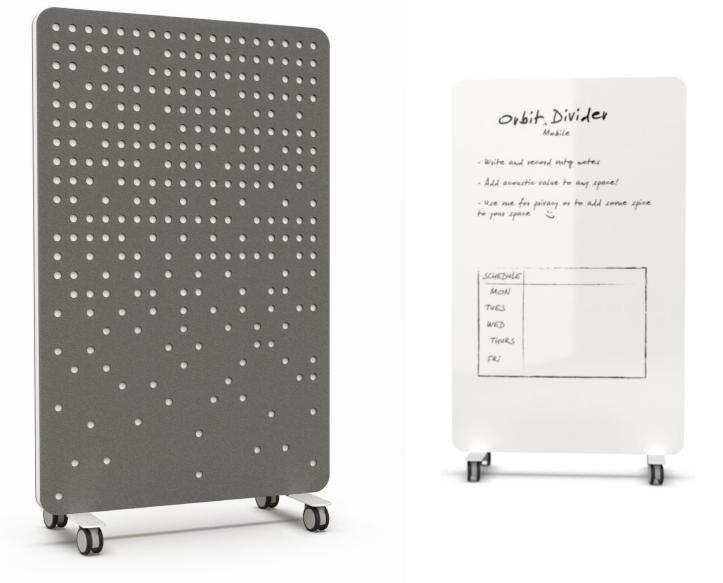

#### **STANDARD FEATURES**

- Whiteboard HPL surface, Arctic White powder coated feet
- Optional recycled e-Panel design with 0.76 NRC rating for added acoustic/aesthetic properties
- Hollow-core design and CombCore (honeycomb) structure creates rigid lightweight panel
- Locking castors

#### **STANDARD FINISHES**

Arctic White powder coat

Whiteboard HPL

design only)

WRITE ON!