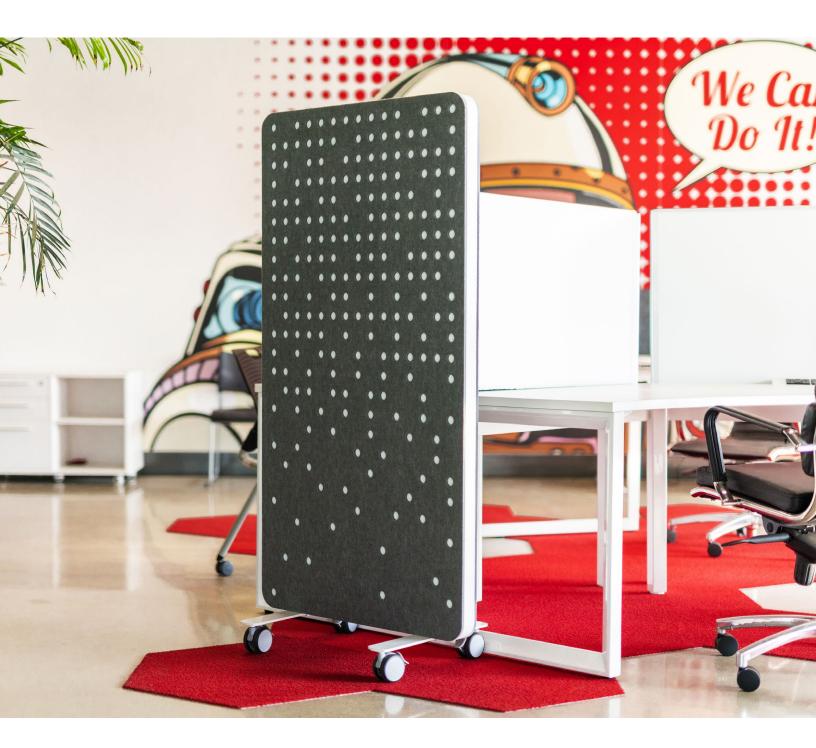

# **Orbit** Divider.

## **ORBIT DIVIDER**

#### **STANDARD FEATURES**

- Whiteboard HPL surface, Arctic White powder coated feet
- Optional recycled e-Panel design with 0.76 NRC rating for added acoustic/aesthetic properties
- Hollow-core design and CombCore (honeycomb) structure creates rigid lightweight panel
- Locking castors