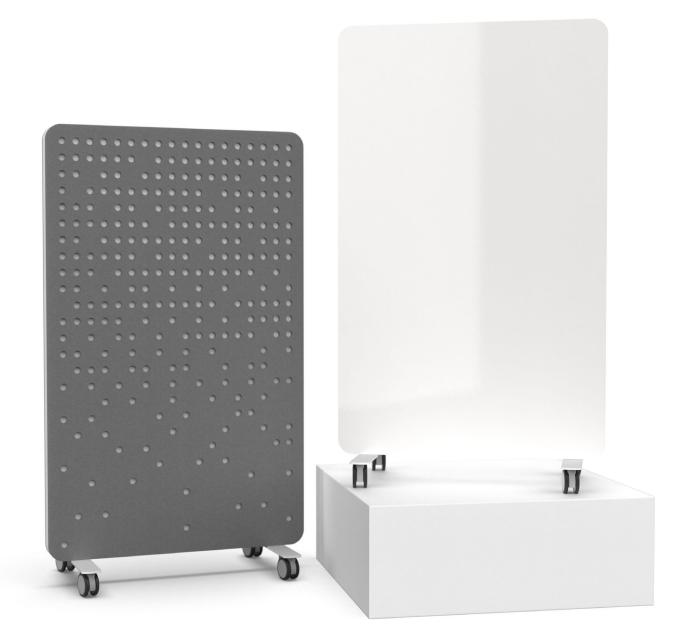

#### **STANDARD FEATURES**

- Whiteboard HPL surface, Arctic White powder coated feet
- Optional recycled e-Panel design with 0.76 NRC rating for added acoustic/aesthetic properties
- Hollow-core design and CombCore (honeycomb) structure creates rigid lightweight panel
- Locking castors

#### **STANDARD SIZES**

• 60"H x 36"W

#### **STANDARD FINISHES**

Arctic White powder coat

Whiteboard HPL

design only)

WRITE ON!