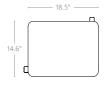

### **OTTO**

Motion Otto is the smallest member of the MotionOffice family. Castors on the base provide a mobile option to create clusters or add seating to any desired area.

#### **STOCK FINISHES**

**UNIT DIMENSIONS** 