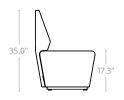

onments to suit the diverse range of tasks carried out.



### **LOOP**

The Motion Loop range allows for endless layout possibilities to suit any environment. Creating waiting room areas or collaborative zones is easy with simple loop forms.



#### **STANDARD FEATURES**

- Standard motion felt, milled wool blend textile
- · Levelling glides
- Ganging mechanism secures pieces in desired layout
- Modular design allows endless configurations and sizing

#### **APPLICATIONS**

- · Lounge areas
- · Cafeteria/Lunch rooms
- · Waiting rooms
- · Directional flow

#### **STOCK FINISHES**





Stone Grey Charcoal Grey

#### ADD IT!

For an additional pop of color, try adding throw pillows available in 10 colors!

#### STANDARD CONFIGURATIONS



Loop Straight



60° Outer



60° Inner



90° Outer











### **ARC**



Motion Arc provides space for up to 5 people to collaborate together, providing a unique space for people to connect and exchange ideas in a more colloquial and attractive way than around the boardroom table.



#### **STANDARD FEATURES**

- · Standard motion felt, milled wool blend textile
- Worksurface is white melamine on E1 grade substrate with matching SPVC edge
- · Levelling glides
- · Configurable in three, four, and five section layouts

#### **APPLICATIONS**

- Informal meeting areas
- · Classrooms and learning spaces
- · Directional flow

#### ADD IT!

For an additional pop of color, try adding throw pillows available in 10 colors!

#### **STOCK FINISHES**

#### **Fabric**



Stone Grey





Charcoal Grey

Walnut

Laminate



White





Wood



Grey Elm