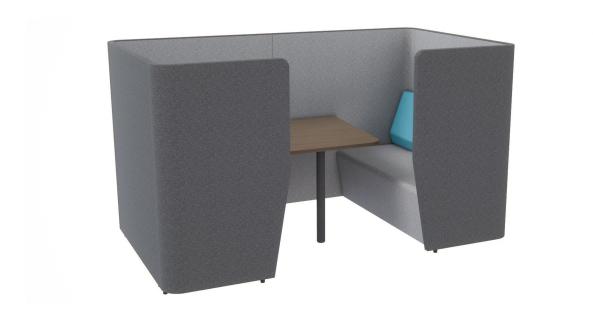

### **MEET**

Motion Meeting is a 4 seater booth which provides a high level of privacy for users. This enclosed setting is ideal for anything from focused brainstorming sessions to client meet and greets.

#### **STANDARD FEATURES**

- · Standard motion felt, milled wool blend textile
- · Black powdercoat to all steel components
- Worksurface is white melamine on E1 grade substrate with matching SPVC edge
- · Steel frame construction
- · Levelling glides
- · Seats up to 4 persons
- · Optional seatback cover upgrade in 8 colors

#### **APPLICATIONS**

- · Casual meeting area near open workstations
- · Collaborative areas
- · Classrooms and learning spaces