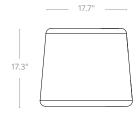

paces

#### **STOCK FINISHES**





Stone Grey Charcoal Grey

#### **SEAT BACK UPGRADES**











Avocado



Honey



Sunset

Glacier





### **OTTO**



Motion Otto is the smallest member of the MotionOffice family. Castors on the base provide a mobile option to create clusters or add seating to any desired area.



#### **STANDARD FEATURES**

- · Standard motion felt, milled wool blend textile
- Thick foam seat cushion
- Heavy duty 60mm casters makes it easy to manoeuvre around
- Add a pop of color to any space with 10 seat cover options
- The perfect seat for those drop-in visitors and in the creative zones in your workspace

#### **APPLICATIONS**

- Meeting spaces
- · Collaborative areas for additional seating

#### **STOCK FINISHES**

























**UNIT DIMENSIONS** 





## **TABLES**

Compliment and complete any of our MotionOffice pieces with tables to provide a place to set books and bags, exhibit decor, or use electronics, write notes and more.



#### **STANDARD FEATURES**

- Black powdercoat to all steel components
- Worksurfaces are White melamine on E1 grade substrate with matching SPVC edge

#### **APPLICATIONS**

- · Meeting spaces
- Lounge areas
- · Reception areas
- · Cafeteria/Lunch rooms

#### STOCK FINISHES

#### Frame Color



Black

#### Laminate



White



Walnut



Wood



Grey Elm

**UNIT DIMENSIONS** 



Motion Coffee Table Straight







Motion Coffee Table Curved





**Motion Tablet Table** 





**Motion Round Table** 

## **OPTIONS**



Upgrade and complete your Motion pieces with our range of accessories and color options t