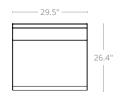

ments to suit the diverse range of tasks carried out.



### **LOOP**

The Motion Loop range allows for endless layout possibilities to suit any environment. Creating waiting room areas or collaborative zones is easy with simple loop forms.



#### **STANDARD FEATURES**

- Standard motion felt, milled wool blend textile
- · Levelling glides
- Ganging mechanism secures pieces in desired layout
- Modular design allows endless configurations and sizing

#### **APPLICATIONS**

- · Lounge areas
- · Cafeteria/Lunch rooms
- · Waiting rooms
- · Directional flow

#### **STOCK FINISHES**





Stone Grey Charcoal Grey

#### ADD IT!

For an additional pop of color, try adding throw pillows available in 10 colors!

#### STANDARD CONFIGURATIONS



Loop Straight



60° Outer



60° Inner



90° Outer











### **ARC**



Motion Arc provides space for up to 5 people to collaborate together, providing a unique space for people to connect and exchange ideas in a more colloquial and attractive way than around the boardroom table.



#### **STANDARD FEATURES**

- · Standard motion felt, milled wool blend textile
- Worksurface is white melamine on E1 grade substrate with matching SPVC edge
- · Levelling glides
- · Configurable in three, four, and five section layouts

#### **APPLICATIONS**

- Informal meeting areas
- · Classrooms and learning spaces
- · Directional flow

#### ADD IT!

For an additional pop of color, try adding throw pillows available in 10 colors!

#### **STOCK FINISHES**

#### **Fabric**



Stone Grey





Charcoal Grey

Walnut

Laminate



White





Wood



Grey Elm

##