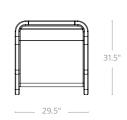

### **OTTO**

Motion Otto is the smallest member of the MotionOffice family. Castors on the base provide a mobile option to create clusters or add seating to any desired area.

#### **STOCK FINISHES**

**UNIT DIMENSIONS** 