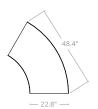

### **ARC**

Motion Arc provides space for up to 5 people to collaborate together, providing a unique space for people to connect and exchange ideas in a more colloquial and attractive way than around the boardroom table.

#### STANDARD CONFIGURATIONS

Arc 3

Arc 4

Arc 5