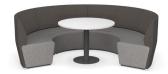

### **ARC**

Motion Arc provides space for up to 5 people to collaborate together, providing a unique space for people to connect and exchange ideas in a more colloquial and attractive way than around the boardroom table.

#### **STANDARD FEATURES**

- · Standard motion felt, milled wool blend textile
- Worksurface is white melamine on E1 grade substrate with matching SPVC edge
- · Levelling glides
- · Configurable in three, four, and five section layouts

#### STANDARD CONFIGURATIONS

Arc 3

Arc 4

Arc 5