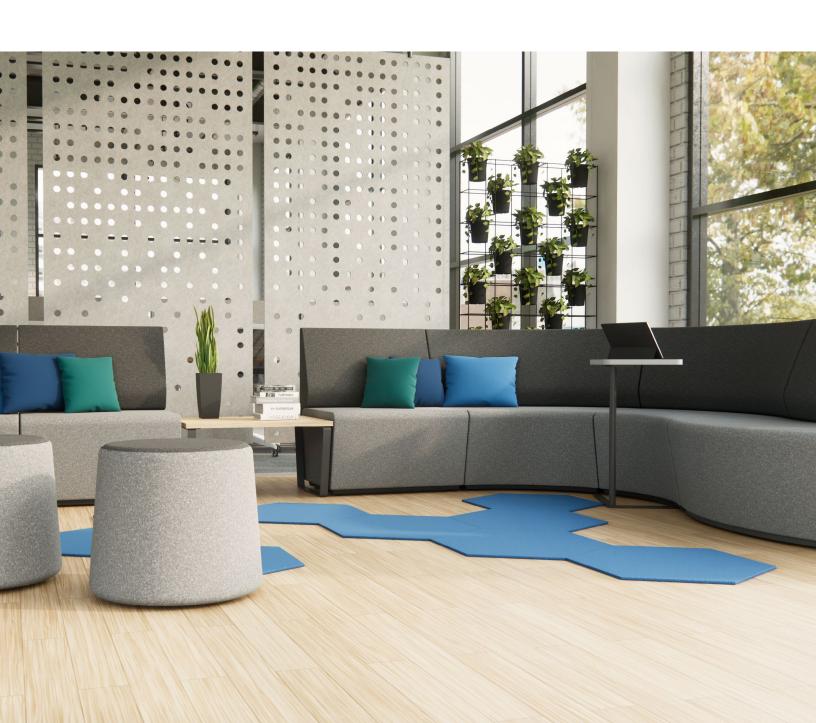

### **LOOP**

The Motion Loop range allows for endless layout possibilities to suit any environment. Creating waiting room areas or collaborative zones is easy with simple loop forms.

#### **STANDARD FEATURES**

- Standard motion felt, milled wool blend textile
- · Levelling glides
- Ganging mechanism secures pieces in desired layout
- Modular design allows endless configurations and sizing

#### **APPLICATIONS**

- · Lounge areas
- · Cafeteria/Lunch rooms
- · Waiting rooms
- · Directional flow

#### ADD IT!

For an additional pop of color, try adding throw pillows available in 10 colors!

#### STANDARD CONFIGURATIONS

Loop Straight

60° Outer

60° Inner

90° Outer