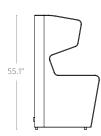

### **OTTO**

Motion Otto is the smallest member of the MotionOffice family. Castors on the base provide a mobile option to create clusters or add seating to any desired area.

#### **STOCK FINISHES**

**UNIT DIMENSIONS** 