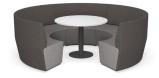

### **ARC**

Motion Arc provides space for up to 5 people to collaborate together, providing a unique space for people to connect and exchange ideas in a more colloquial and attractive way than around the boardroom table.

#### **STANDARD FEATURES**

- · Standard motion felt, milled wool blend textile
- Worksurface is white melamine on E1 grade substrate with matching SPVC edge
- · Levelling glides
- · Configurable in three, four, and five section layouts

#### STANDARD CONFIGURATIONS

Arc 3

Arc 4

Arc 5