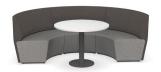

### **ARC**

Motion Arc provides space for up to 5 people to collaborate together, providing a unique space for people to connect and exchange ideas in a more colloquial and attractive way than around the boardroom table.

#### **STANDARD FEATURES**

- · Standard motion felt, milled wool blend textile
- Worksurface is white melamine on E1 grade substrate with matching SPVC edge
- · Levelling glides
- · Configurable in three, four, and five section layouts

#### STANDARD CONFIGURATIONS

Arc 3

Arc 4

Arc 5