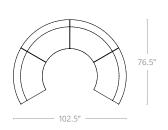

### **ARC**

Motion Arc provides space for up to 5 people to collaborate together, providing a unique space for people to connect and exchange ideas in a more colloquial and attractive way than around the boardroom table.

#### STANDARD CONFIGURATIONS

Arc 3

Arc 4

Arc 5