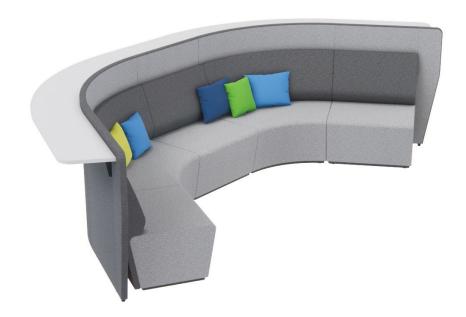

### **LOOP**

The Motion Loop range allows for endless layout possibilities to suit any environment. Creating waiting room areas or collaborative zones is easy with simple loop forms.

#### **STANDARD FEATURES**

- Standard motion felt, milled wool blend textile
- · Levelling glides
- Ganging mechanism secures pieces in desired layout
- Modular design allows endless configurations and sizing

#### **APPLICATIONS**

- · Lounge areas
- · Cafeteria/Lunch rooms
- · Waiting rooms
- · Directional flow

#### ADD IT!

For an additional pop of color, try adding throw pillows available in 10 colors!

#### STANDARD CONFIGURATIONS

Loop Straight

60° Outer

60° Inner

90° Outer