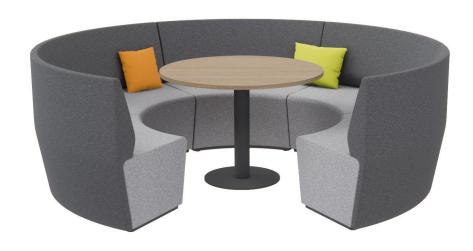

### **ARC**

Motion Arc provides space for up to 5 people to collaborate together, providing a unique space for people to connect and exchange ideas in a more colloquial and attractive way than around the boardroom table.

#### **STANDARD FEATURES**

- · Standard motion felt, milled wool blend textile
- Worksurface is white melamine on E1 grade substrate with matching SPVC edge
- · Levelling glides
- · Configurable in three, four, and five section layouts

#### **APPLICATIONS**

- Informal meeting areas
- · Classrooms and learning spaces
- · Directional flow