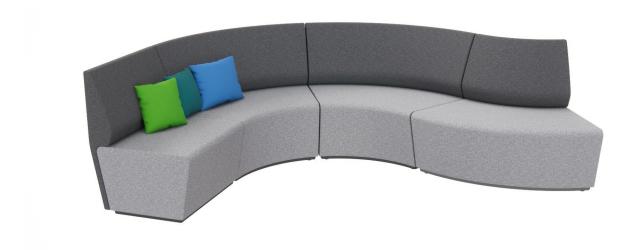

### **LOOP**

The Motion Loop range allows for endless layout possibilities to suit any environment. Creating waiting room areas or collaborative zones is easy with simple loop forms.

#### **STANDARD FEATURES**

- Standard motion felt, milled wool blend textile
- · Levelling glides
- Ganging mechanism secures pieces in desired layout
- Modular design allows endless configurations and sizing

#### **APPLICATIONS**

- · Lounge areas
- · Cafeteria/Lunch rooms
- · Waiting rooms
- · Directional flow

#### ADD IT!

For an additional pop of color, try adding throw pillows available in 10 colors!

#### STANDARD CONFIGURATIONS

Loop Straight

60° Outer

60° Inner

90° Outer