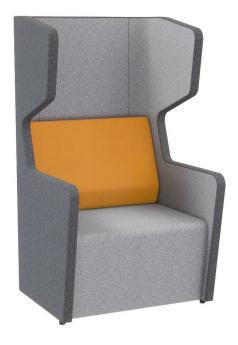

### **WING**

Motion Wing seating can be arranged to create meeting spaces or be used as quiet spaces to complete short individual tasks. The acoustic wings provide acoustic privacy with a more unique bold aesthetic.

#### **STANDARD FEATURES**

- · Standard motion felt, milled wool blend textile
- Black powdercoat to all steel components
- Steel frame construction
- · Levelling glides
- · Acoustic wings for privacy and a quiet environment
- · Optional seatback cover upgrade in 8 colors

#### **APPLICATIONS**

- · Quiet spaces
- · Arranged to create meeting spaces