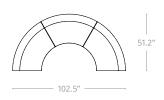

### **LOOP**

The Motion Loop range allows for endless layout possibilities to suit any environment. Creating waiting room areas or collaborative zones is easy with simple loop forms.

#### STANDARD CONFIGURATIONS

Loop Straight

60° Outer

60° Inner

90° Outer