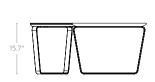

### **OTTO**

Motion Otto is the smallest member of the MotionOffice family. Castors on the base provide a mobile option to create clusters or add seating to any desired area.

#### **STOCK FINISHES**

**UNIT DIMENSIONS** 