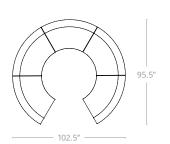

### **ARC**

Motion Arc provides space for up to 5 people to collaborate together, providing a unique space for people to connect and exchange ideas in a more colloquial and attractive way than around the boardroom table.

#### STANDARD CONFIGURATIONS

Arc 3

Arc 4

Arc 5