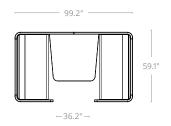

### **EXPO**

Motion Expo is ideal for workplace presentations, providing 2 defined tiers for workers to gather around. The screens provide some acoustic privacy and help to define the area for its use. The bar leaner height desks provide space for laptops or notebooks as required.

#### **STANDARD FEATURES**

- Standard motion felt, milled wool blend textile
- Black powdercoat to all steel components
- Worksurface is white melamine on E1 grade substrate with matching SPVC edge
- $\cdot \ \mathsf{Steel} \ \mathsf{frame} \ \mathsf{construction}$
- Levelling glides
- 2-tier seating for excellent for presentations and obscured viewing