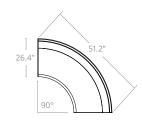

to suit the diverse range of tasks carried out.



### **LOOP**

The Motion Loop range allows for endless layout possibilities to suit any environment. Creating waiting room areas or collaborative zones is easy with simple loop forms.



#### **STANDARD FEATURES**

- Standard motion felt, milled wool blend textile
- · Levelling glides
- Ganging mechanism secures pieces in desired layout
- Modular design allows endless configurations and sizing

#### **APPLICATIONS**

- · Lounge areas
- · Cafeteria/Lunch rooms
- · Waiting rooms
- · Directional flow

#### **STOCK FINISHES**





Stone Grey Charcoal Grey

#### ADD IT!

For an additional pop of color, try adding throw pillows available in 10 colors!

#### STANDARD CONFIGURATIONS



Loop Straight



60° Outer



60° Inner



90° Outer











### **ARC**



Motion Arc provides space for up to 5 people to collaborate together, providing a unique space for people to connect and exchange ideas in a more colloquial and attractive way than around the boardroom table.



#### **STANDARD FEATURES**

- · Standard motion felt, milled wool blend textile
- Worksurface is white melamine on E1 grade substrate with matching SPVC edge
- · Levelling glides
- · Configurable in three, four, and five section layouts

#### **APPLICATIONS**

- Informal meeting areas
- · Classrooms and learning spaces
- · Directional flow

#### ADD IT!

For an additional pop of color, try adding throw pillows available in 10 colors!

#### **STOCK FINISHES**

#### **Fabric**



Stone Grey





Charcoal Grey

Walnut

Laminate



White





Wood



Grey Elm

#### STA