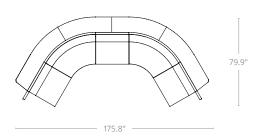

### **LOOP**

The Motion Loop range allows for endless layout possibilities to suit any environment. Creating waiting room areas or collaborative zones is easy with simple loop forms.

#### STANDARD CONFIGURATIONS

Loop Straight

60° Outer

60° Inner

90° Outer