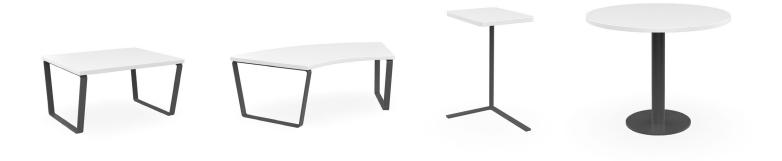

## **TABLES**

Compliment and complete any of our MotionOffice pieces with tables to provide a place to set books and bags, exhibit decor, or use electronics, write notes and more.

#### **STANDARD FEATURES**

- Black powdercoat to all steel components
- Worksurfaces are White melamine on E1 grade substrate with matching SPVC edge

#### **APPLICATIONS**

- · Meeting spaces
- Lounge areas
- · Reception areas
- · Cafeteria/Lunch rooms

#### Laminate

White

Walnut

Wood

Grey Elm

**UNIT DIMENSIONS** 

Motion Coffee Table Straight

Motion Coffee Table Curved

**Motion Tablet Table** 

**Motion Round Table** 