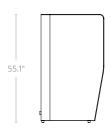

### **WING**

Motion Wing seating can be arranged to create meeting spaces or be used as quiet spaces to complete short individual tasks. The acoustic wings provide acoustic privacy with a more unique bold aesthetic.

#### **STANDARD FEATURES**

- · Standard motion felt, milled wool blend textile
- Black powdercoat to all steel components
- Steel frame construction
- · Levelling glides
- · Acoustic wings for privacy and a quiet environment
- · Optional seatback cover upgrade in 8 colors