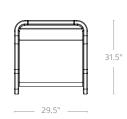

### **SEAT BACK UPGRADES**

Avocado

Honey

Sunset

Chilli

**UNIT DIMENSIONS** 