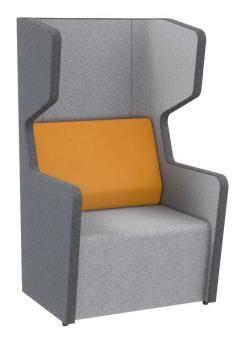

# **Motion Wing**

## **WING**

Motion Wing seating can be arranged to create meeting spaces or be used as quiet spaces to complete short individual tasks. The acoustic wings provide acoustic privacy with a more unique bold aesthetic.

#### **STANDARD FEATURES**

- · Standard motion felt, milled wool blend textile
- · Black powdercoat to all steel components
- · Steel frame construction
- Levelling glides
- · Acoustic wings for privacy and a quiet environment
- · Optional seatback cover upgrade in 8 colors

#### **APPLICATIONS**

- · Quiet spaces
- · Arranged to create meeting spaces