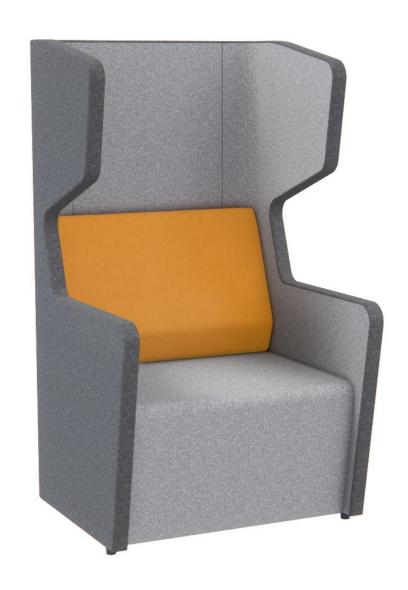

# **Motion Wing**

## **WING**

Motion Wing seating can be arranged to create meeting spaces or be used as quiet spaces to complete short individual tasks. The acoustic wings provide acoustic privacy with a more unique bold aesthetic.

#### **STANDARD FEATURES**

- · Standard motion felt, milled wool blend textile
- · Black powdercoat to all steel components
- · Steel frame construction
- Levelling glides
- · Acoustic wings for privacy and a quiet environment
- · Optional seatback cover upgrade in 8 colors

#### **APPLICATIONS**

- · Quiet spaces
- · Arranged to create meeting spaces