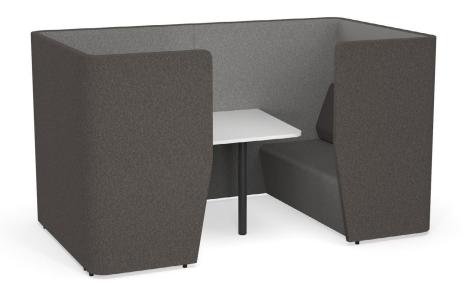

# **MEET**

Motion Meet is a 4 seater booth which provides a high level of privacy for users. This enclosed setting is ideal for anything from focused brainstorming sessions to client meet and greets.

### **STANDARD FEATURES**

- · Standard motion felt, milled wool blend
- Black powdercoat to all steel components
- Worksurface is white melamine on E1 grade substrate with matching SPVC edge
- Steel frame construction
- · Levelling glides
- Seats up to 4 persons
- · Optional seatback cover upgrade in 8 colors