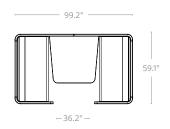

es a high level of privacy for users. This enclosed setting is ideal for anything from focused brainstorming sessions to client meet and greets.



### **STANDARD FEATURES**

- · Standard motion felt, milled wool blend
- Black powdercoat to all steel components
- Worksurface is white melamine on E1 grade substrate with matching SPVC edge
- Steel frame construction
- · Levelling glides
- Seats up to 4 persons
- · Optional seatback cover upgrade in 8 colors

#### **APPLICATIONS**

- · Casual meeting area near open workstations
- · Collaborative areas
- · Classrooms and learning spaces

#### **SEAT BACK UPGRADES**



Avocado















## **STOCK FINISHES**

#### **Fabric**



Stone Grey



Charcoal

Laminate



White







Continental Landmark Walnut

Grey Elm

# **UNIT DIMENSIONS**







Worktop