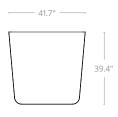

a high level of privacy for users. This enclosed setting is ideal for anything from focused brainstorming sessions to client meet and greets.



### **STANDARD FEATURES**

- · Standard motion felt, milled wool blend
- Black powdercoat to all steel components
- Worksurface is white melamine on E1 grade substrate with matching SPVC edge
- Steel frame construction
- · Levelling glides
- Seats up to 4 persons
- · Optional seatback cover upgrade in 8 colors

#### **APPLICATIONS**

- · Casual meeting area near open workstations
- · Collaborative areas
- · Classrooms and learning spaces

#### **SEAT BACK UPGRADES**



Avocado















## **STOCK FINISHES**

#### **Fabric**



Stone Grey



Charcoal

Laminate



White







Continental Landmark Walnut

Grey Elm

# **UNIT DIMENSIONS**







Worktop