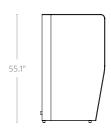

ides a high level of privacy for users. This enclosed setting is ideal for anything from focused brainstorming sessions to client meet and greets.



### **STANDARD FEATURES**

- · Standard motion felt, milled wool blend
- Black powdercoat to all steel components
- Worksurface is white melamine on E1 grade substrate with matching SPVC edge
- Steel frame construction
- · Levelling glides
- Seats up to 4 persons
- · Optional seatback cover upgrade in 8 colors

#### **APPLICATIONS**

- · Casual meeting area near open workstations
- · Collaborative areas
- · Classrooms and learning spaces

#### **SEAT BACK UPGRADES**



Avocado















## **STOCK FINISHES**

#### **Fabric**



Stone Grey



Charcoal

Laminate



White







Continental Landmark Walnut

Grey Elm

# **UNIT DIMENSIONS**







Worktop