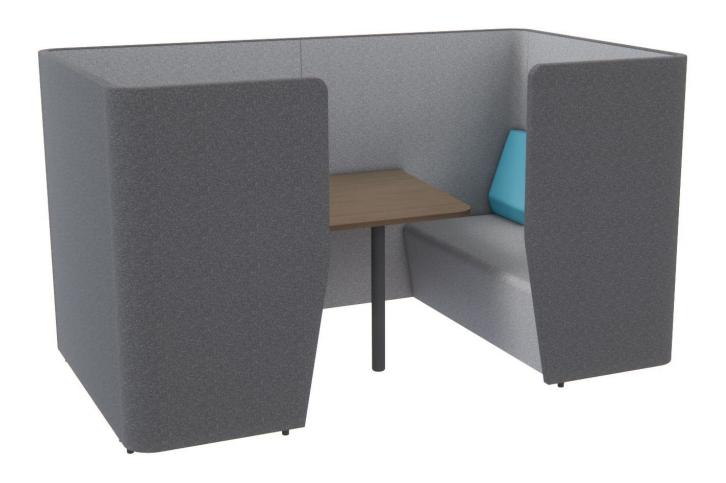

# **MEET**

Motion Meet is a 4 seater booth which provides a high level of privacy for users. This enclosed setting is ideal for anything from focused brainstorming sessions to client meet and greets.

### **STANDARD FEATURES**

- · Standard motion felt, milled wool blend
- Black powdercoat to all steel components
- Worksurface is white melamine on E1 grade substrate with matching SPVC edge
- Steel frame construction
- · Levelling glides
- Seats up to 4 persons
- · Optional seatback cover upgrade in 8 colors