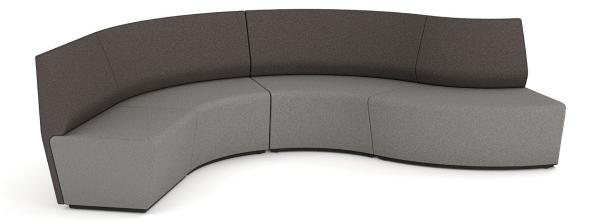

## LOOP

The Motion Loop range allows for endless layout possibilities to suit any environment. Creating waiting room areas or collaborative zones is easy with simple loop forms.

#### **STOCK FINISHES**

Grey

#### STANDARD CONFIGURATIONS

Loop Straight

60° Outer

60° Inner

90° Outer