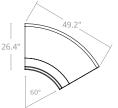

#### STANDARD CONFIGURATIONS

Loop Straight

60° Outer

60° Inner

90° Outer

### UNIT DIMENSIONS