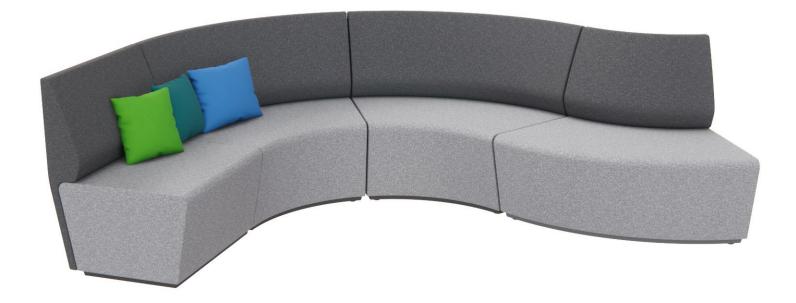

## LOOP

The Motion Loop range allows for endless layout possibilities to suit any environment. Creating waiting room areas or collaborative zones is easy with simple loop forms.

#### ADD IT!

For an additional pop of color, try adding throw pillows available in 10 colors!

#### STANDARD CONFIGURATIONS

Loop Straight

60° Outer

60° Inner

90° Outer