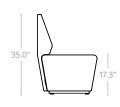

# Motion Loop

## LOOP



The Motion Loop range allows for endless layout possibilities to suit any environment. Creating waiting room areas or collaborative zones is easy with simple loop forms.



#### **STANDARD FEATURES**

- Standard motion felt, milled wool blend textile
- Levelling glides
- Ganging mechanism secures pieces in desired layout
- Modular design allows endless configurations and sizing

#### APPLICATIONS

- Lounge areas
- Cafeteria/Lunch rooms
- Waiting rooms
- Directional flow

#### **STOCK FINISHES**



Grey

#### ADD IT!

For an additional pop of color, try adding throw pillows available in 10 colors!

#### STANDARD CONFIGURATIONS



Loop Straight

60° Outer



60° Inner



90° Outer

### UNIT DIMENSIONS