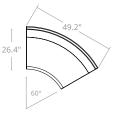

#### STANDARD CONFIGURATIONS

Loop Straight

60° Outer

60° Inner

90° Outer

### UNIT DIMENSIONS