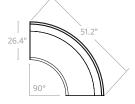

#### STANDARD CONFIGURATIONS

Loop Straight

60° Outer

60° Inner

90° Outer

### UNIT DIMENSIONS