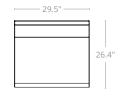

# Motion Loop

## LOOP



The Motion Loop range allows for endless layout possibilities to suit any environment. Creating waiting room areas or collaborative zones is easy with simple loop forms.



#### **STANDARD FEATURES**

- Standard motion felt, milled wool blend textile
- Levelling glides
- Ganging mechanism secures pieces in desired layout
- Modular design allows endless configurations and sizing

#### APPLICATIONS

- Lounge areas
- Cafeteria/Lunch rooms
- Waiting rooms
- Directional flow

#### **STOCK FINISHES**



Grey

#### ADD IT!

For an additional pop of color, try adding throw pillows available in 10 colors!

#### STANDARD CONFIGURATIONS



Loop Straight

60° Outer



60° Inner



90° Outer

### UNIT DIMENSIONS