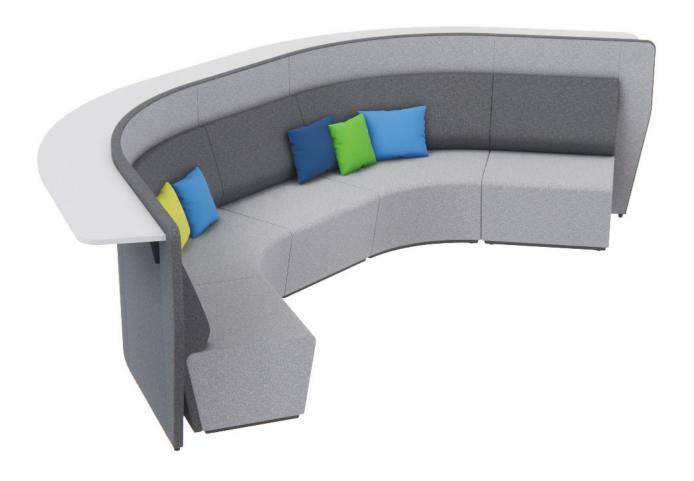

# **EXPO**

Motion Expo is ideal for workplace presentations, providing 2 defined tiers for workers to gather around. The screens provide some acoustic privacy and help to define the area for its use. The bar leaner height desks provide space for laptops or notebooks as required.

#### **STANDARD FEATURES**

- · Standard motion felt, milled wool blend textile
- · Black powdercoat to all steel components
- · Worksurface is white melamine on E1 grade substrate with matching SPVC edge
- Steel frame construction
- · Levelling glides
- 2-tier seating for excellent for presentations and obscured viewing

#### **APPLICATIONS**

- · Presentation areas
- · Space accent
- · Collaborative areas

### ADD IT!

For an additional pop of color, try adding throw pillows available in 10 colors!