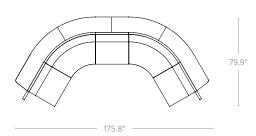

# **EXPO**

Motion Expo is ideal for workplace presentations, providing 2 defined tiers for workers to gather around. The screens provide some acoustic privacy and help to define the area for its use. The bar leaner height desks provide space for laptops or notebooks as required.

#### **STANDARD FEATURES**

- · Standard motion felt, milled wool blend textile
- · Black powdercoat to all steel components
- · Worksurface is white melamine on E1 grade substrate with matching SPVC edge
- Steel frame construction
- · Levelling glides
- 2-tier seating for excellent for presentations and obscured viewing

## **Fabric**

Charcoal

Laminate

White

Walnut

Wood

Grey Elm

**UNIT DIMENSIONS** 