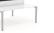

## UNIT DIMENSIONS

# Total Frame Length

CA-FWFLRAIL50 = 31.5" CA-FWFLRAIL80 = 43.3" CA-FWFLRAIL110 = 55.1" CA-FWFLRAIL140 = 66.9"

### **STANDARD FRAME** SIZES ACCOMMODATE WORKSURFACE OF

36" - 96" length x 24" - 42" width

#### **STANDARD WORKTOP** SIZES

| 48"w x 24"d | 72"w x 24"d |
|-------------|-------------|
| 48"w x 30"d | 72"w x 30"d |
| 60"w x 24"d | 72″w x 36″d |
| 60"w x 30"d |             |

Large Black Pole and Rails