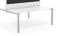

## UNIT DIMENSIONS

### **STANDARD FRAME** SIZES ACCOMMODATE WORKSURFACE OF

36" - 96" length x 24" - 42" width

#### **STANDARD WORKTOP** SIZES

| 48"w x 24"d | 72"w x 24"d |
|-------------|-------------|
| 48"w x 30"d | 72"w x 30"d |
| 60"w x 24"d | 72″w x 36″d |
| 60"w x 30"d |             |

Large Black Pole and Rails