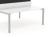

#### **STANDARD FEATURES**

- $\cdot$  White or black powder coated posts, rail & pullbars, polished cast alloy feet, silver castors
- ANSI-BIFMA approved for commercial use
- · Stock laminates are shown below. Other finish options are available with extended lead times
- Modesty Panels come in white & silver, 31", 43" and 55" wide (Powder coated metal)
- Overall height 28.75"

### **STANDARD FRAME** SIZES ACCOMMODATE WORKSURFACE OF

36" - 96" length x 24" - 42" width

#### **STANDARD WORKTOP** SIZES

| 48"w x 24"d | 72"w x 24"d |
|-------------|-------------|
| 48"w x 30"d | 72"w x 30"d |
| 60"w x 24"d | 72″w x 36″d |
| 60"w x 30"d |             |

Large Black Pole and Rails