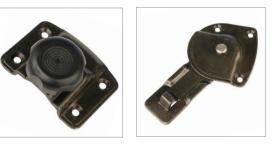

Continental

Walnut

Classic

White

Wood

Connecting tables with tight joins is made easy with the very secure and simple-to-operate metal links.

15

MODULUS FLIP