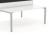

#### **STANDARD FEATURES**

- $\cdot$  White or black powder coated posts, rail & pullbars, polished cast alloy feet, silver castors
- ANSI-BIFMA approved for commercial use
- · Stock laminates are shown below. Other finish options are available with extended lead times
- Modesty Panels come in white & silver, 31", 43" and 55" wide (Powder coated metal)
- Overall height 28.75"

### **STANDARD FRAME** SIZES ACCOMMODATE WORKSURFACE OF

36" - 96" length x 24" - 42" width

#### **STANDARD WORKTOP** SIZES

| 48"w x 24"d | 72"w x 24"d |
|-------------|-------------|
| 48"w x 30"d | 72"w x 30"d |
| 60"w x 24"d | 72″w x 36″d |
| 60"w x 30"d |             |

Large Black Pole and Rails