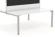

## UNIT DIMENSIONS

### **STANDARD FRAME** SIZES ACCOMMODATE WORKSURFACE OF

36" - 96" length x 24" - 42" width

#### **STANDARD WORKTOP** SIZES

| 48"w x 24"d | 72"w x 24"d |
|-------------|-------------|
| 48"w x 30"d | 72"w x 30"d |
| 60"w x 24"d | 72″w x 36″d |
| 60"w x 30"d |             |

Large Black Pole and Rails