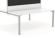

#### **STANDARD FEATURES**

- $\cdot$  White or black powder coated posts, rail & pullbars, polished cast alloy feet, silver castors
- ANSI-BIFMA approved for commercial use
- · Stock laminates are shown below. Other finish options are available with extended lead times
- Modesty Panels come in white & silver, 31", 43" and 55" wide (Powder coated metal)
- Overall height 28.75"

### **STANDARD FRAME** SIZES ACCOMMODATE WORKSURFACE OF

36" - 96" length x 24" - 42" width

#### **STANDARD WORKTOP** SIZES

| 48"w x 24"d | 72"w x 24"d |
|-------------|-------------|
| 48"w x 30"d | 72"w x 30"d |
| 60"w x 24"d | 72″w x 36″d |
| 60"w x 30"d |             |

Large Black Pole and Rails