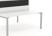

### **STANDARD FRAME** SIZES ACCOMMODATE WORKSURFACE OF

36" - 96" length x 24" - 42" width

#### **STANDARD WORKTOP** SIZES

| 48"w x 24"d | 72"w x 24"d |
|-------------|-------------|
| 48"w x 30"d | 72"w x 30"d |
| 60"w x 24"d | 72″w x 36″d |
| 60"w x 30"d |             |

Large Black Pole and Rails

Continental

Walnut

Classic

White

Wood

Connecting tables with tight joins is made easy with the very secure and simple-to-operate metal links.

15

MODULUS FLIP