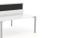

#### **STANDARD FEATURES**

- $\cdot$  White or black powder coated posts, rail & pullbars, polished cast alloy feet, silver castors
- ANSI-BIFMA approved for commercial use
- · Stock laminates are shown below. Other finish options are available with extended lead times
- Modesty Panels come in white & silver, 31", 43" and 55" wide (Powder coated metal)
- Overall height 28.75"

Continental

Walnut

Classic

White

Wood

Connecting tables with tight joins is made easy with the very secure and simple-to-operate metal links.

15

MODULUS FLIP