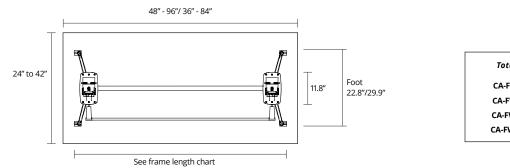

## UNIT DIMENSIONS

# Total Frame Length

CA-FWFLRAIL50 = 31.5" CA-FWFLRAIL80 = 43.3" CA-FWFLRAIL110 = 55.1" CA-FWFLRAIL140 = 66.9"

### **STANDARD FRAME** SIZES ACCOMMODATE WORKSURFACE OF

36" - 96" length x 24" - 42" width