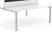

#### **STANDARD FEATURES**

- $\cdot$  White or black powder coated posts, rail & pullbars, polished cast alloy feet, silver castors
- ANSI-BIFMA approved for commercial use
- · Stock laminates are shown below. Other finish options are available with extended lead times
- Modesty Panels come in white & silver, 31", 43" and 55" wide (Powder coated metal)
- Overall height 28.75"

### **STANDARD FRAME** SIZES ACCOMMODATE WORKSURFACE OF

36" - 96" length x 24" - 42" width

#### **STANDARD WORKTOP** SIZES

| 48"w x 24"d | 72"w x 24"d |
|-------------|-------------|
| 48"w x 30"d | 72"w x 30"d |
| 60"w x 24"d | 72″w x 36″d |
| 60"w x 30"d |             |

Large Black Pole and Rails