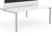

#### **STANDARD FEATURES**

- $\cdot$  White or black powder coated posts, rail & pullbars, polished cast alloy feet, silver castors
- ANSI-BIFMA approved for commercial use
- · Stock laminates are shown below. Other finish options are available with extended lead times
- Modesty Panels come in white & silver, 31", 43" and 55" wide (Powder coated metal)
- Overall height 28.75"

### **STANDARD FRAME** SIZES ACCOMMODATE WORKSURFACE OF

36" - 96" length x 24" - 42" width

#### **STANDARD WORKTOP** SIZES

| 48"w x 24"d | 72"w x 24"d |
|-------------|-------------|
| 48"w x 30"d | 72"w x 30"d |
| 60"w x 24"d | 72″w x 36″d |
| 60"w x 30"d |             |

Large Black Pole and Rails