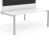

#### **STANDARD FEATURES**

- $\cdot$  White or black powder coated posts, rail & pullbars, polished cast alloy feet, silver castors
- ANSI-BIFMA approved for commercial use
- · Stock laminates are shown below. Other finish options are available with extended lead times
- Modesty Panels come in white & silver, 31", 43" and 55" wide (Powder coated metal)
- Overall height 28.75"

### **STANDARD FRAME** SIZES ACCOMMODATE WORKSURFACE OF

36" - 96" length x 24" - 42" width

#### **STANDARD WORKTOP** SIZES

| 48"w x 24"d | 72"w x 24"d |
|-------------|-------------|
| 48"w x 30"d | 72"w x 30"d |
| 60"w x 24"d | 72″w x 36″d |
| 60"w x 30"d |             |

Large Black Pole and Rails