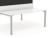

#### **STANDARD FEATURES**

- $\cdot$  White or black powder coated posts, rail & pullbars, polished cast alloy feet, silver castors
- ANSI-BIFMA approved for commercial use
- · Stock laminates are shown below. Other finish options are available with extended lead times
- Modesty Panels come in white & silver, 31", 43" and 55" wide (Powder coated metal)
- Overall height 28.75"

### **STANDARD FRAME** SIZES ACCOMMODATE WORKSURFACE OF

36" - 96" length x 24" - 42" width

#### **STANDARD WORKTOP** SIZES

| 48"w x 24"d | 72"w x 24"d |
|-------------|-------------|
| 48"w x 30"d | 72"w x 30"d |
| 60"w x 24"d | 72″w x 36″d |
| 60"w x 30"d |             |

Large Black Pole and Rails