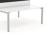

## UNIT DIMENSIONS

### **STANDARD FRAME** SIZES ACCOMMODATE WORKSURFACE OF

36" - 96" length x 24" - 42" width

#### **STANDARD WORKTOP** SIZES

| 48"w x 24"d | 72"w x 24"d |
|-------------|-------------|
| 48"w x 30"d | 72"w x 30"d |
| 60"w x 24"d | 72″w x 36″d |
| 60"w x 30"d |             |

Large Black Pole and Rails