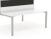

#### **STANDARD FEATURES**

- $\cdot$  White or black powder coated posts, rail & pullbars, polished cast alloy feet, silver castors
- ANSI-BIFMA approved for commercial use
- · Stock laminates are shown below. Other finish options are available with extended lead times
- Modesty Panels come in white & silver, 31", 43" and 55" wide (Powder coated metal)
- Overall height 28.75"

### **STANDARD FRAME** SIZES ACCOMMODATE WORKSURFACE OF

36" - 96" length x 24" - 42" width

#### **STANDARD WORKTOP** SIZES

| 48"w x 24"d | 72"w x 24"d |
|-------------|-------------|
| 48"w x 30"d | 72"w x 30"d |
| 60"w x 24"d | 72″w x 36″d |
| 60"w x 30"d |             |

Large Black Pole and Rails