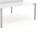

## UNIT DIMENSIONS

# Total Frame Length

CA-FWFLRAIL50 = 31.5" CA-FWFLRAIL80 = 43.3" CA-FWFLRAIL110 = 55.1" CA-FWFLRAIL140 = 66.9"

### **STANDARD FRAME** SIZES ACCOMMODATE WORKSURFACE OF

36" - 96" length x 24" - 42" width

#### **STANDARD WORKTOP** SIZES

| 48"w x 24"d | 72"w x 24"d |
|-------------|-------------|
| 48"w x 30"d | 72"w x 30"d |
| 60"w x 24"d | 72″w x 36″d |
| 60"w x 30"d |             |

Large Black Pole and Rails