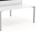

## UNIT DIMENSIONS

# Total Frame Length

CA-FWFLRAIL50 = 31.5" CA-FWFLRAIL80 = 43.3" CA-FWFLRAIL110 = 55.1" CA-FWFLRAIL140 = 66.9"

### **STANDARD FRAME** SIZES ACCOMMODATE WORKSURFACE OF

36" - 96" length x 24" - 42" width

#### **STANDARD WORKTOP** SIZES

| 48"w x 24"d | 72"w x 24"d |
|-------------|-------------|
| 48"w x 30"d | 72"w x 30"d |
| 60"w x 24"d | 72″w x 36″d |
| 60"w x 30"d |             |

Large Black Pole and Rails