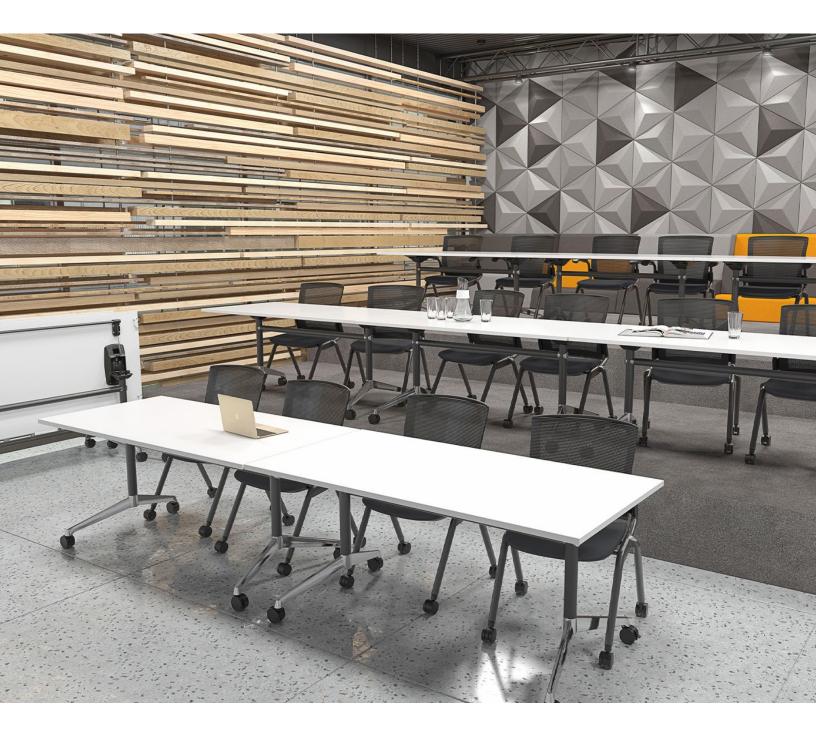

# Modulus Flip Tables.

# **MODULUS FLIP TABLES**

#### **STANDARD FEATURES**

- $\cdot$  White or black powder coated posts, rail & pullbars, polished cast alloy feet, silver castors
- ANSI-BIFMA approved for commercial use
- · Stock laminates are shown below. Other finish options are available with extended lead times
- Modesty Panels come in white & silver, 31", 43" and 55" wide (Powder coated metal)
- Overall height 28.75"

### **STANDARD FRAME** SIZES ACCOMMODATE WORKSURFACE OF

36" - 96" length x 24" - 42" width