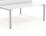

#### **STANDARD FEATURES**

- $\cdot$  White or black powder coated posts, rail & pullbars, polished cast alloy feet, silver castors
- ANSI-BIFMA approved for commercial use
- · Stock laminates are shown below. Other finish options are available with extended lead times
- Modesty Panels come in white & silver, 31", 43" and 55" wide (Powder coated metal)
- Overall height 28.75"

### **STANDARD FRAME** SIZES ACCOMMODATE WORKSURFACE OF

36" - 96" length x 24" - 42" width

#### **STANDARD WORKTOP** SIZES

| 48"w x 24"d | 72"w x 24"d |
|-------------|-------------|
| 48"w x 30"d | 72"w x 30"d |
| 60"w x 24"d | 72″w x 36″d |
| 60"w x 30"d |             |

Large Black Pole and Rails