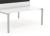

#### **STANDARD FEATURES**

- $\cdot$  White or black powder coated posts, rail & pullbars, polished cast alloy feet, silver castors
- ANSI-BIFMA approved for commercial use
- · Stock laminates are shown below. Other finish options are available with extended lead times
- Modesty Panels come in white & silver, 31", 43" and 55" wide (Powder coated metal)
- Overall height 28.75"

### **STANDARD FRAME** SIZES ACCOMMODATE WORKSURFACE OF

36" - 96" length x 24" - 42" width

#### **STANDARD WORKTOP** SIZES

| 48"w x 24"d | 72"w x 24"d |
|-------------|-------------|
| 48"w x 30"d | 72"w x 30"d |
| 60"w x 24"d | 72″w x 36″d |
| 60"w x 30"d |             |

Large Black Pole and Rails