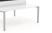

## UNIT DIMENSIONS

# Total Frame Length

CA-FWFLRAIL50 = 31.5" CA-FWFLRAIL80 = 43.3" CA-FWFLRAIL110 = 55.1" CA-FWFLRAIL140 = 66.9"

### **STANDARD FRAME** SIZES ACCOMMODATE WORKSURFACE OF

36" - 96" length x 24" - 42" width

#### **STANDARD WORKTOP** SIZES

| 48"w x 24"d | 72"w x 24"d |
|-------------|-------------|
| 48"w x 30"d | 72"w x 30"d |
| 60"w x 24"d | 72″w x 36″d |
| 60"w x 30"d |             |

Large Black Pole and Rails