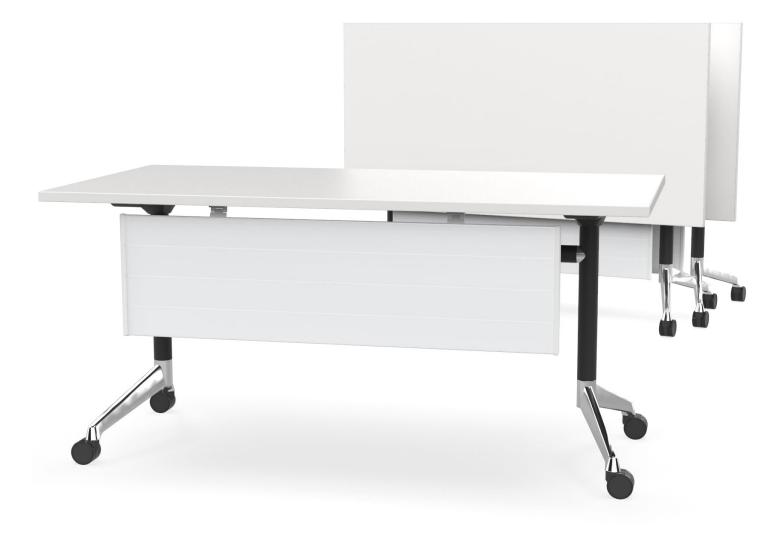

# Modulus Flip Tables.

# **MODULUS FLIP TABLES**

#### **STANDARD FEATURES**

- $\cdot$  White or black powder coated posts, rail & pullbars, polished cast alloy feet, silver castors
- ANSI-BIFMA approved for commercial use
- · Stock laminates are shown below. Other finish options are available with extended lead times
- Modesty Panels come in white & silver, 31", 43" and 55" wide (Powder coated metal)
- Overall height 28.75"

### **STANDARD FRAME** SIZES ACCOMMODATE WORKSURFACE OF

36" - 96" length x 24" - 42" width

#### **STANDARD WORKTOP** SIZES

| 48"w x 24"d | 72"w x 24"d |
|-------------|-------------|
| 48"w x 30"d | 72"w x 30"d |
| 60"w x 24"d | 72″w x 36″d |
| 60"w x 30"d |             |

Large Black Pole and Rails