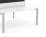

#### **STANDARD FEATURES**

- $\cdot$  White or black powder coated posts, rail & pullbars, polished cast alloy feet, silver castors
- ANSI-BIFMA approved for commercial use
- · Stock laminates are shown below. Other finish options are available with extended lead times
- Modesty Panels come in white & silver, 31", 43" and 55" wide (Powder coated metal)
- Overall height 28.75"

### **STANDARD FRAME** SIZES ACCOMMODATE WORKSURFACE OF

36" - 96" length x 24" - 42" width

#### **STANDARD WORKTOP** SIZES

| 48"w x 24"d | 72"w x 24"d |
|-------------|-------------|
| 48"w x 30"d | 72"w x 30"d |
| 60"w x 24"d | 72″w x 36″d |
| 60"w x 30"d |             |

Large Black Pole and Rails