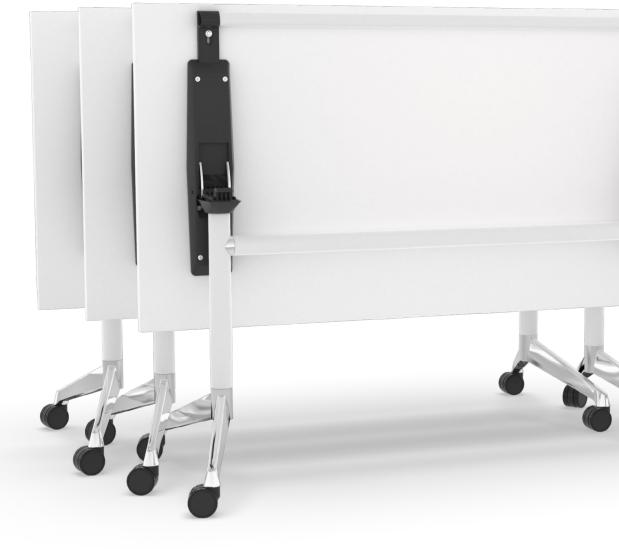

Continental

Walnut

Classic

White

Wood

Connecting tables with tight joins is made easy with the very secure and simple-to-operate metal links.

15

MODULUS FLIP