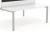

#### **STANDARD FEATURES**

- $\cdot$  White or black powder coated posts, rail & pullbars, polished cast alloy feet, silver castors
- ANSI-BIFMA approved for commercial use
- · Stock laminates are shown below. Other finish options are available with extended lead times
- Modesty Panels come in white & silver, 31", 43" and 55" wide (Powder coated metal)
- Overall height 28.75"

### **STANDARD FRAME** SIZES ACCOMMODATE WORKSURFACE OF

36" - 96" length x 24" - 42" width

#### **STANDARD WORKTOP** SIZES

| 48"w x 24"d | 72"w x 24"d |
|-------------|-------------|
| 48"w x 30"d | 72"w x 30"d |
| 60"w x 24"d | 72″w x 36″d |
| 60"w x 30"d |             |

Large Black Pole and Rails