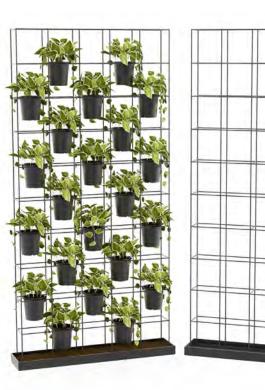

#### **Steel Frame**

Steel wire frame construction finished in black powder coat

**Optional Pots** 

Optional planter pots available, plants not included

**Overflow Tray** 

Overflow tray to catch drips and keep any mess contained

### **Dimensions:**

80″H x 40″W x 8″D Mesh: 8″H x 7.5″W x 6″D