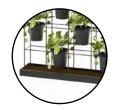

# bring nature inside

48

**This living wall brings the outdoors in**. It is ideal for dividing space, oxygenating the air and creating a natural aesthetic.

#### **Steel Frame**

Steel wire frame construction finished in black powder coat

**Optional Pots** 

Optional planter pots available, plants not included

**Overflow Tray** 

Overflow tray to catch drips and keep any mess contained

### **Dimensions:**

80″H x 40″W x 8″D Mesh: 8″H x 7.5″W x 6″D