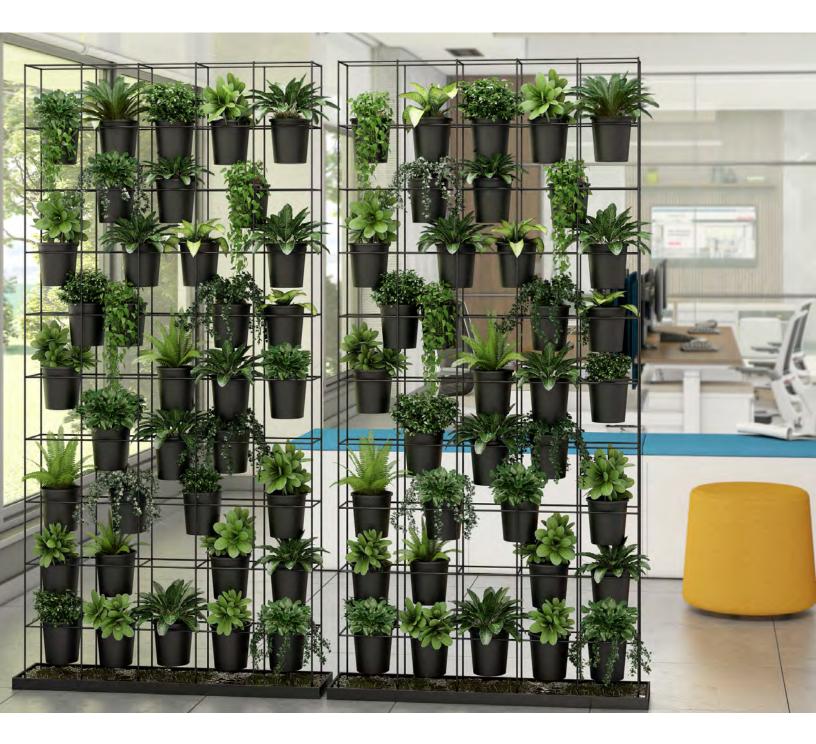

# bring nature inside

48

**This living wall brings the outdoors in**. It is ideal for dividing space, oxygenating the air and creating a natural aesthetic.

#### **Steel Frame**

Steel wire frame construction finished in black powder coat

**Optional Pots** 

Optional planter pots available, plants not included

**Overflow Tray** 

Overflow tray to catch drips and keep any mess contained

## **Applications:**

Collaborative areas, lunchrooms, open offices, private offices and more!