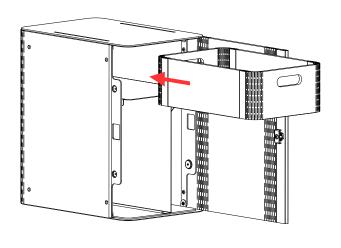

## Mochi Assembly Guide

Step 1: Fold PET Drawer sides upright.

**Step 2:** Bend each corner and insert H-Bracket to fasten the corners.

Step 3: Repeat on all 4 corners.

**Step 4:** Slide in PET Drawer to upper shelf.