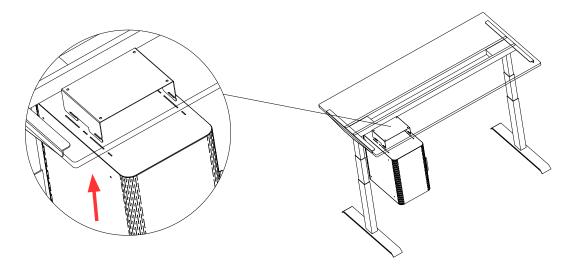

 $\textbf{Step 4:} \ \textbf{Push storage towards the back to allow storage to be securely hooked.}$ 

**Step 5:** Storage is in secured position as shown.

Please contact info@workspace48.com if you are missing any parts, have difficulty with assembly, or have any product related questions.