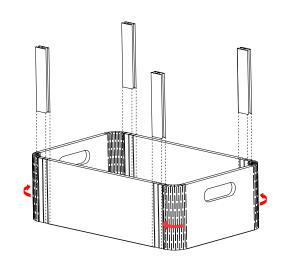

## Mochi Assembly Guide

Step 1: Fold PET Drawer sides upright.

**Step 2:** Bend each corner and insert H-Bracket to fasten the corners.

Step 3: Repeat on all 4 corners.

**Step 4:** Slide in PET Drawer to upper shelf.