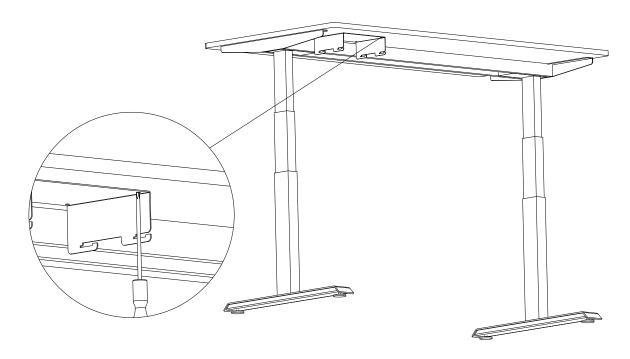

**Step 1:** Place Hanging Bracket 100mm from front edge of worktop.

**Step 2:** Secure Hanging Bracket by screwing in 4 tapping screws.

**Step 3:** Lift storage to Hanging Bracket and insert hook through opening as shown.

 $\textbf{Step 4:} \ \textbf{Push storage towards the back to allow storage to be securely hooked.}$ 

**Step 5:** Storage is in secured position as shown.

Please contact info@workspace48.com if you are missing any parts, have difficulty with assembly, or have any product related questions.