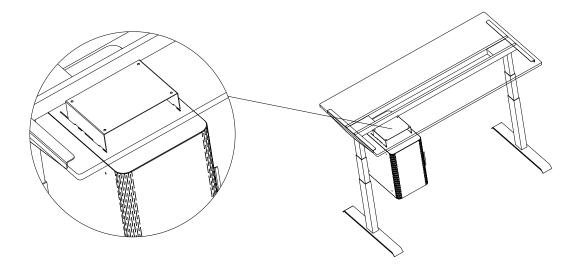

 $\textbf{Step 4:} \ \textbf{Push storage towards the back to allow storage to be securely hooked.}$ 

**Step 5:** Storage is in secured position as shown.

Please contact info@workspace48.com if you are missing any parts, have difficulty with assembly, or have any product related questions.