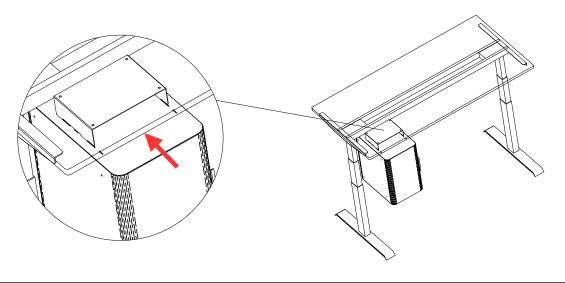

 $\textbf{Step 4:} \ \textbf{Push storage towards the back to allow storage to be securely hooked.}$ 

**Step 5:** Storage is in secured position as shown.

Please contact info@workspace48.com if you are missing any parts, have difficulty with assembly, or have any product related questions.