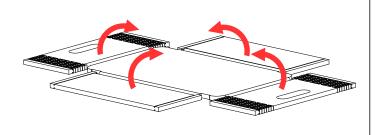

## Mochi Assembly Guide

Step 1: Fold PET Drawer sides upright.

**Step 2:** Bend each corner and insert H-Bracket to fasten the corners.

Step 3: Repeat on all 4 corners.

**Step 4:** Slide in PET Drawer to upper shelf.