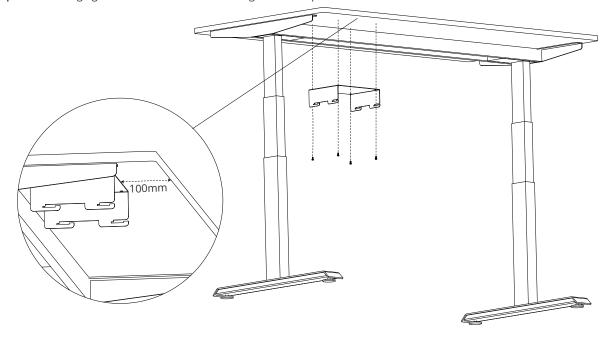

**Step 1:** Place Hanging Bracket 100mm from front edge of worktop.

**Step 2:** Secure Hanging Bracket by screwing in 4 tapping screws.

**Step 3:** Lift storage to Hanging Bracket and insert hook through opening as shown.