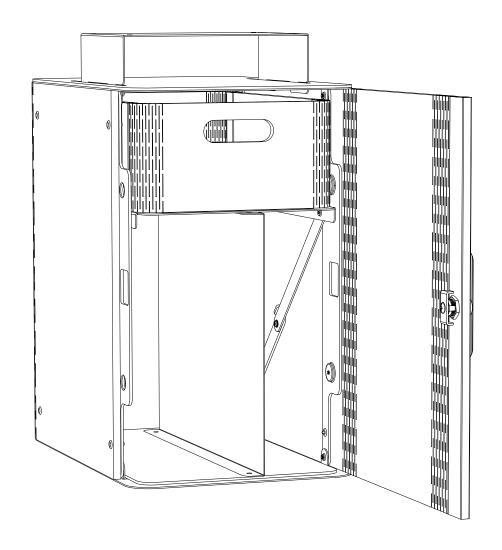

**Step 1:** Place Hanging Bracket 100mm from front edge of worktop.

**Step 2:** Secure Hanging Bracket by screwing in 4 tapping screws.

**Step 3:** Lift storage to Hanging Bracket and insert hook through opening as shown.

 $\textbf{Step 4:} \ \textbf{Push storage towards the back to allow storage to be securely hooked.}$ 

**Step 5:** Storage is in secured position as shown.

Please contact info@workspace48.com if you are missing any parts, have difficulty with assembly, or have any product related questions.