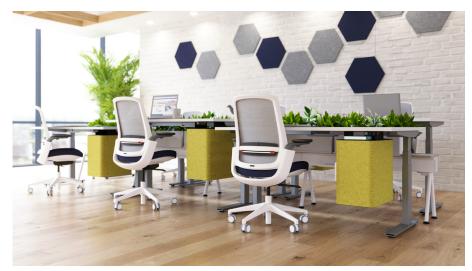

# Mochi.

A cozy spot to stash with style.

## Mochi **Image Gallery**

Mochi brings color, style and function to the office. Simply choose your outer wrap color, handle color—and, optional Storage Drawer if desired— and mount to underside of any desk.