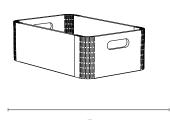

#### **Storage Drawer**

Perfect size for personal storage: bottom section accommodates standard binders and 16" laptop.

Optional accessory includes Storage Drawer (Ash Grey PET).

Mochi arrives pre-assembled, requiring simple mounting to underside of desk only.