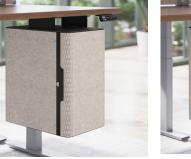

# Mochi.

A cozy spot to stash with style.

Perfect size for personal storage: bottom section accommodates standard binders and 16" laptop.

Optional accessory includes Storage Drawer (Ash Grey PET).

Mochi arrives pre-assembled, requiring simple mounting to underside of desk only.

Mochi comes standard with interior shelf and laptop divider to stay organized.

Mochi's 3 handle and 8 wrap colors allow for dozens of design possibilities.