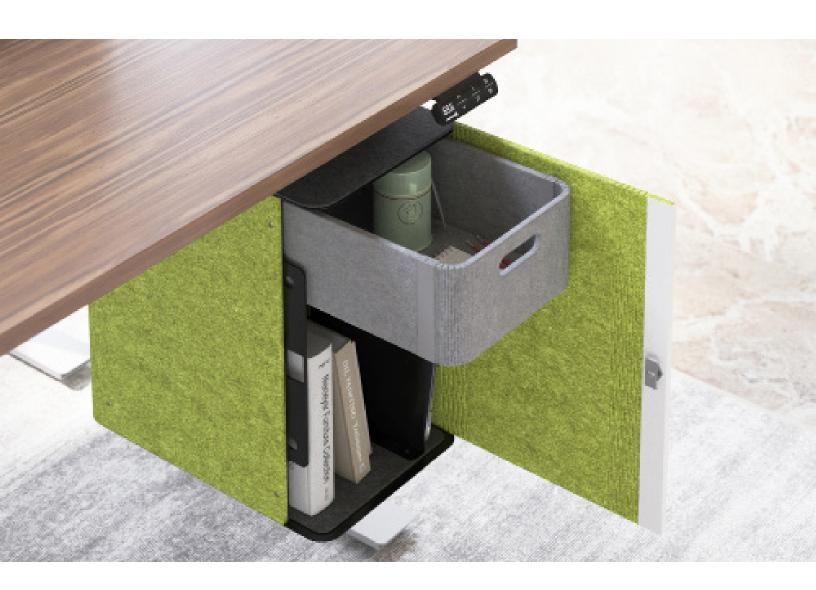

# Mochi.

A cozy spot to stash with style.

Tackable surfaces allow for functionality and personalization.

Left or Right handed lockable door offers personal security.

Two internal compartments with middle shelf and vertical divider offer storage, organization and functionality. Top hutch allows space to drop phone or keys.

Perfect size for personal storage: bottom section accommodates standard binders and 16" laptop.

Optional accessory includes Storage Drawer (Ash Grey PET).

Mochi arrives pre-assembled, requiring simple mounting to underside of desk only.

Mochi comes standard with interior shelf and laptop divider to stay organized.

Mochi's 3 handle and 8 wrap colors allow for dozens of design possibilities.

## Mochi **Image Gallery**

Mochi brings color, style and function to the office. Simply choose your outer wrap color, handle color—and, optional Storage Drawer if desired— and mount to underside of any desk.