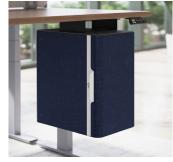

# Mochi.

A cozy spot to stash with style.

Perfect size for personal storage: bottom section accommodates standard binders and 16" laptop.

Optional accessory includes Storage Drawer (Ash Grey PET).

Mochi arrives pre-assembled, requiring simple mounting to underside of desk only.

## Mochi **Image Gallery**

Mochi brings color, style and function to the office. Simply choose your outer wrap color, handle color—and, optional Storage Drawer if desired— and mount to underside of any desk.