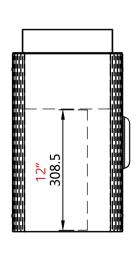

# Mochi **Specifications**

| Unit Dimensions      | 11" W x 18" H x 17" D<br>282mm W x 460mm H x 430mm D   |
|----------------------|--------------------------------------------------------|
| Weight               | 20 lbs (9.1 KG)                                        |
| Weight Capacity      | 55 lbs (25kg)                                          |
| Frame Finish         | Black                                                  |
| Handles              | Left or Right Handed / Black, Silver or White          |
| Outer Wrap (PET)     | 8-color Ripple collection                              |
| Storage Drawer       | 9.8"W x 15.3"D x 4.9" H / Ash Grey PET                 |
| Laptop Divider       | Metal, Black                                           |
| Door Rotation        | 270 degrees                                            |
| Housing Dimensions   | 11.1" W x 17" D x 18.1" H (20.4" with hanging bracket) |
| Top Shelf Dimensions | 9"W x 16.9" D x 2.2"H                                  |
| Shelf Clearance      | 5.5" above, 12.1" below                                |

#### Red: imperial/inches