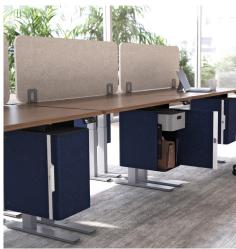

# Mochi.

A cozy spot to stash with style.

Perfect size for personal storage: bottom section accommodates standard binders and 16" laptop.

Optional accessory includes Storage Drawer (Ash Grey PET).

Mochi arrives pre-assembled, requiring simple mounting to underside of desk only.

Mochi comes standard with interior shelf and laptop divider to stay organized.

Mochi's 3 handle and 8 wrap colors allow for dozens of design possibilities.