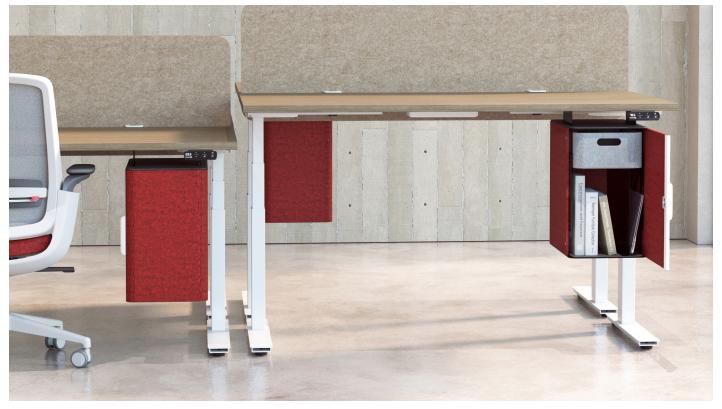

Tackable surfaces allow for functionality and personalization.

Left or Right handed lockable door offers personal security.

Two internal compartments with middle shelf and vertical divider offer storage, organization and functionality. Top hutch allows space to drop phone or keys.

Perfect size for personal storage: bottom section accommodates standard binders and 16" laptop.

Optional accessory includes Storage Drawer (Ash Grey PET).

Mochi arrives pre-assembled, requiring simple mounting to underside of desk only.

Mochi comes standard with interior shelf and laptop divider to stay organized.

Mochi's 3 handle and 8 wrap colors allow for dozens of design possibilities.