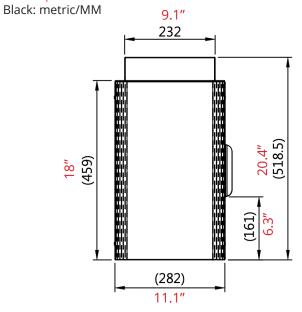

# Mochi **Specifications**

| Unit Dimensions      | 11" W x 18" H x 17" D<br>282mm W x 460mm H x 430mm D   |
|----------------------|--------------------------------------------------------|
| Weight               | 20 lbs (9.1 KG)                                        |
| Weight Capacity      | 55 lbs (25kg)                                          |
| Frame Finish         | Black                                                  |
| Handles              | Left or Right Handed / Black, Silver or White          |
| Outer Wrap (PET)     | 8-color Ripple collection                              |
| Storage Drawer       | 9.8"W x 15.3"D x 4.9" H / Ash Grey PET                 |
| Laptop Divider       | Metal, Black                                           |
| Door Rotation        | 270 degrees                                            |
| Housing Dimensions   | 11.1" W x 17" D x 18.1" H (20.4" with hanging bracket) |
| Top Shelf Dimensions | 9"W x 16.9" D x 2.2"H                                  |
| Shelf Clearance      | 5.5" above, 12.1" below                                |

#### Red: imperial/inches