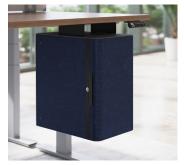

Tackable surfaces allow for functionality and personalization.

Left or Right handed lockable door offers personal security.

Two internal compartments with middle shelf and vertical divider offer storage, organization and functionality. Top hutch allows space to drop phone or keys.

Perfect size for personal storage: bottom section accommodates standard binders and 16" laptop.

Optional accessory includes Storage Drawer (Ash Grey PET).

Mochi arrives pre-assembled, requiring simple mounting to underside of desk only.

## Mochi **Image Gallery**

Mochi brings color, style and function to the office. Simply choose your outer wrap color, handle color—and, optional Storage Drawer if desired— and mount to underside of any desk.