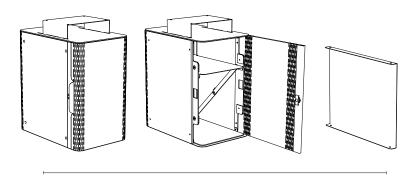

#### Components

Mochi undermount storage unit includes interior shelf & laptop divider

Storage Drawer Optional

# Mochi Components