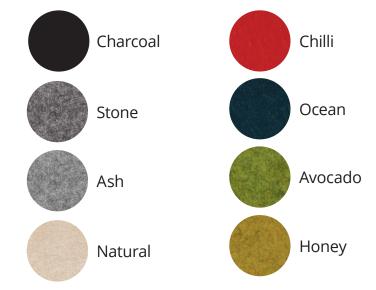

# **PET Wrap Colors**Ripple Collection

#### Mochi Features

Customizable design with colorful wraps in our 8-color Ripple collection PET (made from 50% recycled water bottle content).

Handles in 3 colors (White, Silver, Black) allow blending in or contrast, for an added design element.