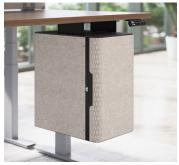

# Mochi.

A cozy spot to stash with style.

Perfect size for personal storage: bottom section accommodates standard binders and 16" laptop.

Optional accessory includes Storage Drawer (Ash Grey PET).

Mochi arrives pre-assembled, requiring simple mounting to underside of desk only.

Mochi comes standard with interior shelf and laptop divider to stay organized.

Mochi's 3 handle and 8 wrap colors allow for dozens of design possibilities.