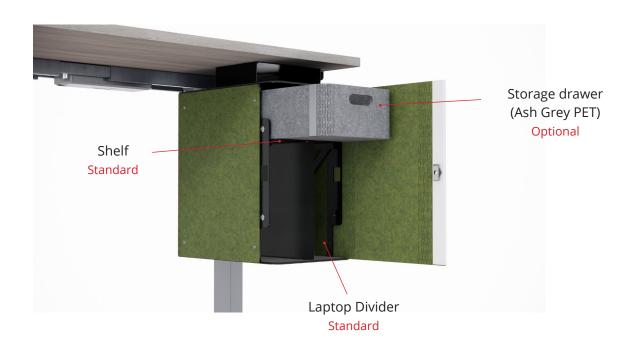

#### Components

Mochi undermount storage unit includes interior shelf & laptop divider

Storage Drawer Optional

#### **Storage Drawer**

Perfect size for personal storage: bottom section accommodates standard binders and 16" laptop.

Optional accessory includes Storage Drawer (Ash Grey PET).

Mochi arrives pre-assembled, requiring simple mounting to underside of desk only.

Mochi comes standard with interior shelf and laptop divider to stay organized.

Mochi's 3 handle and 8 wrap colors allow for dozens of design possibilities.