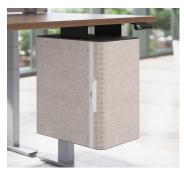

# Mochi.

A cozy spot to stash with style.

Perfect size for personal storage: bottom section accommodates standard binders and 16" laptop.

Optional accessory includes Storage Drawer (Ash Grey PET).

Mochi arrives pre-assembled, requiring simple mounting to underside of desk only.

Mochi comes standard with interior shelf and laptop divider to stay organized.

Mochi's 3 handle and 8 wrap colors allow for dozens of design possibilities.