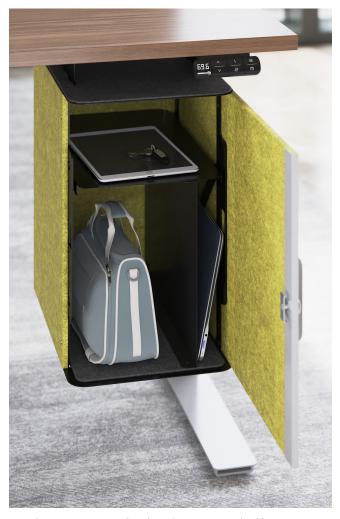

Tackable surfaces allow for functionality and personalization.

Left or Right handed lockable door offers personal security.

Two internal compartments with middle shelf and vertical divider offer storage, organization and functionality. Top hutch allows space to drop phone or keys.

Perfect size for personal storage: bottom section accommodates standard binders and 16" laptop.

Optional accessory includes Storage Drawer (Ash Grey PET).

Mochi arrives pre-assembled, requiring simple mounting to underside of desk only.

Mochi comes standard with interior shelf and laptop divider to stay organized.

Mochi's 3 handle and 8 wrap colors allow for dozens of design possibilities.