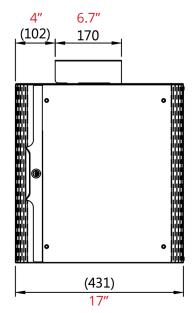

# Mochi **Specifications**

| Unit Dimensions      | 11" W x 18" H x 17" D<br>282mm W x 460mm H x 430mm D   |
|----------------------|--------------------------------------------------------|
| Weight               | 20 lbs (9.1 KG)                                        |
| Weight Capacity      | 55 lbs (25kg)                                          |
| Frame Finish         | Black                                                  |
| Handles              | Left or Right Handed / Black, Silver or White          |
| Outer Wrap (PET)     | 8-color Ripple collection                              |
| Storage Drawer       | 9.8"W x 15.3"D x 4.9" H / Ash Grey PET                 |
| Laptop Divider       | Metal, Black                                           |
| Door Rotation        | 270 degrees                                            |
| Housing Dimensions   | 11.1" W x 17" D x 18.1" H (20.4" with hanging bracket) |
| Top Shelf Dimensions | 9"W x 16.9" D x 2.2"H                                  |
| Shelf Clearance      | 5.5" above, 12.1" below                                |

#### Red: imperial/inches