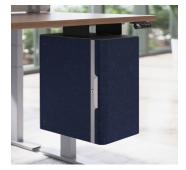

# **PET Wrap Colors**Ripple Collection

#### Mochi Features

Customizable design with colorful wraps in our 8-color Ripple collection PET (made from 50% recycled water bottle content).

Handles in 3 colors (White, Silver, Black) allow blending in or contrast, for an added design element.

Mochi comes standard with interior shelf and laptop divider to stay organized.

Mochi's 3 handle and 8 wrap colors allow for dozens of design possibilities.