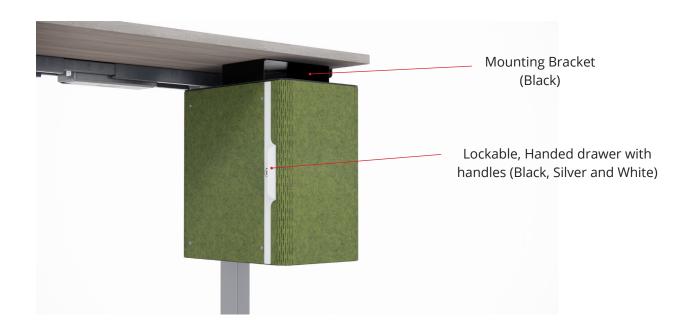

#### Components

Mochi undermount storage unit includes interior shelf & laptop divider

Storage Drawer Optional

Tackable surfaces allow for functionality and personalization.

Left or Right handed lockable door offers personal security.

Two internal compartments with middle shelf and vertical divider offer storage, organization and functionality. Top hutch allows space to drop phone or keys.

Perfect size for personal storage: bottom section accommodates standard binders and 16" laptop.

Optional accessory includes Storage Drawer (Ash Grey PET).

Mochi arrives pre-assembled, requiring simple mounting to underside of desk only.