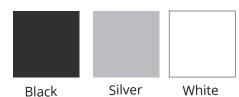

#### **Handle Colors**

#### Mochi Features

Customizable design with colorful wraps in our 8-color Ripple collection PET (made from 50% recycled water bottle content).

Handles in 3 colors (White, Silver, Black) allow blending in or contrast, for an added design element.