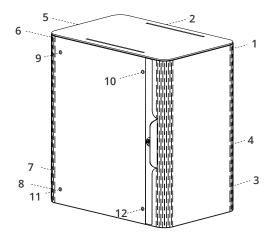

**Step 4:** Place PET Wrap around the Foldable Frame as shown.

Step 6: Use a rubber mallet to tap on the PET Fastener to ensure that it is properly secured.

Step 7: There are a total of 12 PET Fasteners to apply on the PET Wrap. Location as indicated below.

Step 8: Complete

**Step 9:** For left handed door orientation, place PET Wrap around the Foldable Frame as shown.

**Step 10:** Place PET Wrap around the Foldable Frame as shown.

Step 13: There are a total of 12 PET Fasteners to apply on the PET Wrap. Location as indicated below