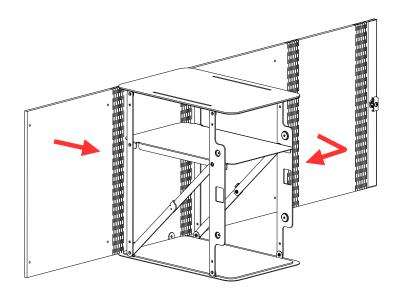

Step 6: Tighten Lock Screw with screwdriver

Step 1: Deploy Foldable Frame as shown.

**Step 2:** Ensure that the diagonal linkage is straight.

**Step 3:** For right handed door orientation, place PET Wrap around the Foldable Frame as shown.

**Step 4:** Place PET Wrap around the Foldable Frame as shown.

Step 6: Use a rubber mallet to tap on the PET Fastener to ensure that it is properly secured.

Step 7: There are a total of 12 PET Fasteners to apply on the PET Wrap. Location as indicated below.