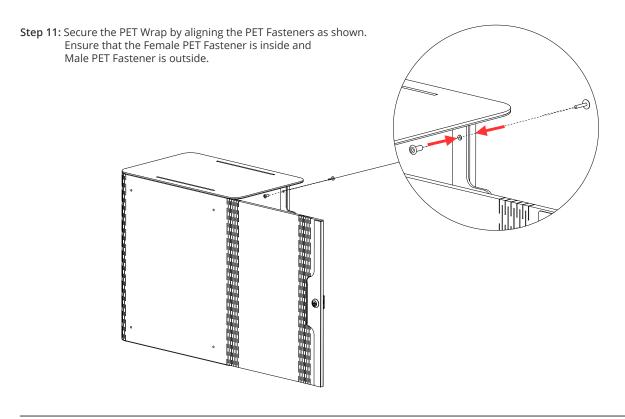

Step 8: Complete

**Step 9:** For left handed door orientation, place PET Wrap around the Foldable Frame as shown.

**Step 10:** Place PET Wrap around the Foldable Frame as shown.

Step 13: There are a total of 12 PET Fasteners to apply on the PET Wrap. Location as indicated below