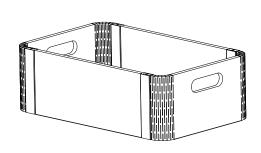

Step 1: Fold PET Drawer sides upright.

**Step 2:** Bend each corner and insert H-Bracket to fasten the corners.

Step 3: Repeat on all 4 corners.

**Step 4:** Slide in PET Drawer to upper shelf.

**Step 1:** Place Hanging Bracket 100mm from front edge of worktop.

**Step 2:** Secure Hanging Bracket by screwing in 4 tapping screws.

**Step 3:** Lift storage to Hanging Bracket and insert hook through opening as shown.

 $\textbf{Step 4:} \ \textbf{Push storage towards the back to allow storage to be securely hooked.}$ 

**Step 5:** Storage is in secured position as shown.

Please contact info@workspace48.com if you are missing any parts, have difficulty with assembly, or have any product related questions.