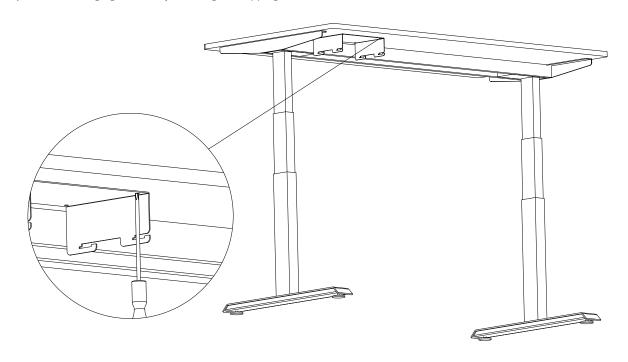

**Step 2:** Secure Hanging Bracket by screwing in 4 tapping screws.

**Step 3:** Lift storage to Hanging Bracket and insert hook through opening as shown.

 $\textbf{Step 4:} \ \textbf{Push storage towards the back to allow storage to be securely hooked.}$ 