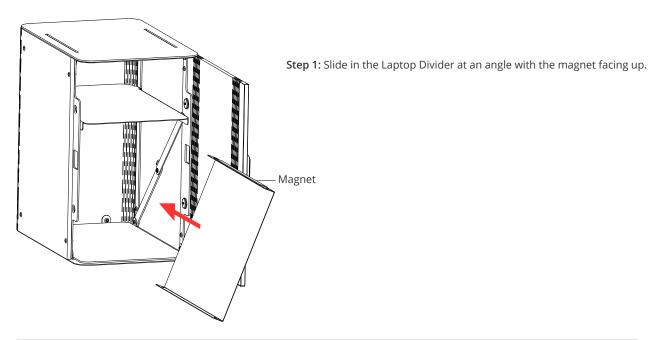

Step 14: Complete

**Step 2:** Adjust placement of Laptop Divider to preference.

**Step 3:** Straighten Laptop Divider to upright position. Allow the tight fitting to secure the location of the Laptop Divider.