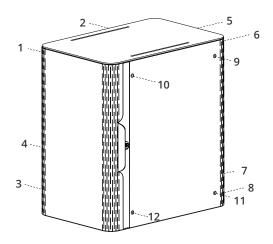

## Mochi Assembly Guide

| Components 1                             |
|------------------------------------------|
| Handle Installation                      |
| Lock Installation 3-4                    |
| Foldable Frame Deployment 5              |
| PET Wrap Installation (Right Handed) 6-8 |
| PET Wrap Installation (Left Handed) 9-11 |
| Laptop Divider Installation 12           |
| Drawer Installation                      |
| Hanging Bracket Installation 14-15       |