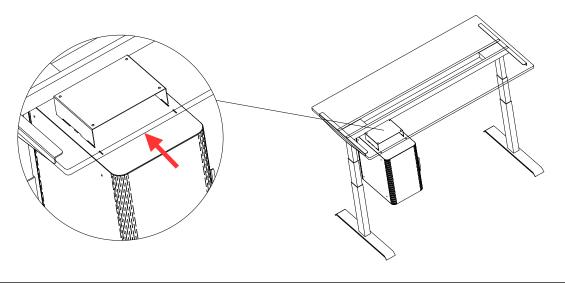

Step 1: Fold PET Drawer sides upright.

**Step 2:** Bend each corner and insert H-Bracket to fasten the corners.

Step 3: Repeat on all 4 corners.

**Step 4:** Slide in PET Drawer to upper shelf.

**Step 1:** Place Hanging Bracket 100mm from front edge of worktop.

**Step 2:** Secure Hanging Bracket by screwing in 4 tapping screws.

**Step 3:** Lift storage to Hanging Bracket and insert hook through opening as shown.

 $\textbf{Step 4:} \ \textbf{Push storage towards the back to allow storage to be securely hooked.}$ 