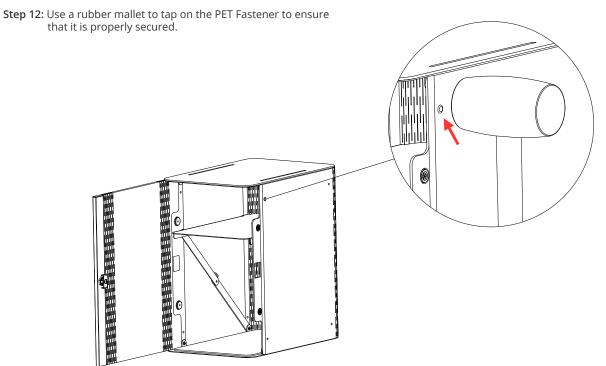

**Step 4:** Place PET Wrap around the Foldable Frame as shown.

Step 6: Use a rubber mallet to tap on the PET Fastener to ensure that it is properly secured.

Step 7: There are a total of 12 PET Fasteners to apply on the PET Wrap. Location as indicated below.