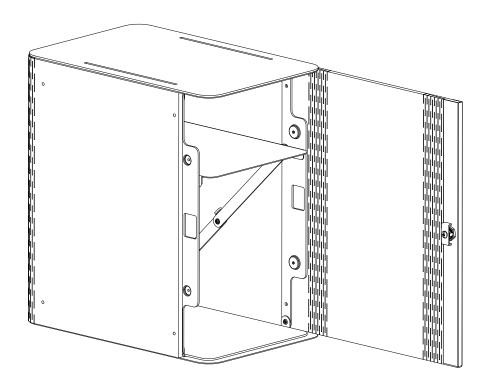

**Step 4:** Place PET Wrap around the Foldable Frame as shown.

Step 6: Use a rubber mallet to tap on the PET Fastener to ensure that it is properly secured.

Step 7: There are a total of 12 PET Fasteners to apply on the PET Wrap. Location as indicated below.

Step 8: Complete

**Step 9:** For left handed door orientation, place PET Wrap around the Foldable Frame as shown.

**Step 10:** Place PET Wrap around the Foldable Frame as shown.

Step 13: There are a total of 12 PET Fasteners to apply on the PET Wrap. Location as indicated below