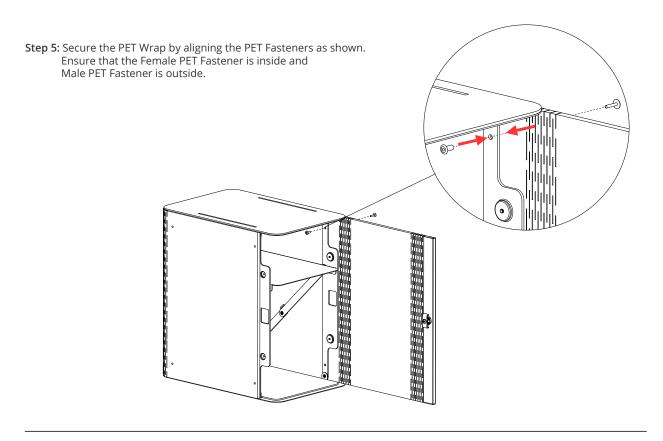

**Step 4:** Place PET Wrap around the Foldable Frame as shown.

Step 6: Use a rubber mallet to tap on the PET Fastener to ensure that it is properly secured.

Step 7: There are a total of 12 PET Fasteners to apply on the PET Wrap. Location as indicated below.