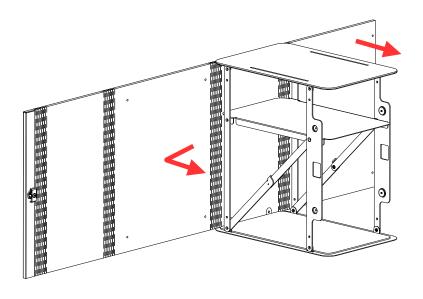

Step 8: Complete

**Step 9:** For left handed door orientation, place PET Wrap around the Foldable Frame as shown.

**Step 10:** Place PET Wrap around the Foldable Frame as shown.

Step 13: There are a total of 12 PET Fasteners to apply on the PET Wrap. Location as indicated below