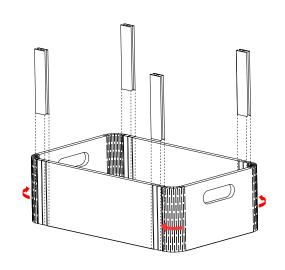

Step 1: Fold PET Drawer sides upright.

**Step 2:** Bend each corner and insert H-Bracket to fasten the corners.

Step 3: Repeat on all 4 corners.

**Step 4:** Slide in PET Drawer to upper shelf.

**Step 1:** Place Hanging Bracket 100mm from front edge of worktop.