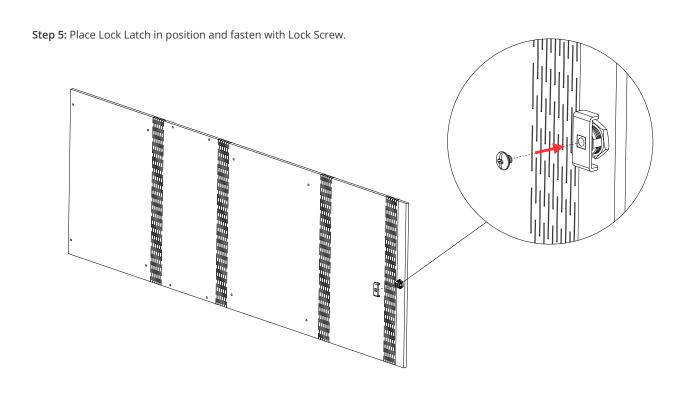

Step 6: Tighten Lock Screw with screwdriver

Step 1: Deploy Foldable Frame as shown.

**Step 2:** Ensure that the diagonal linkage is straight.

**Step 3:** For right handed door orientation, place PET Wrap around the Foldable Frame as shown.