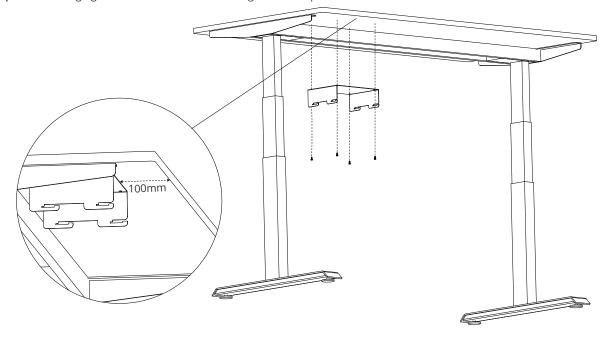

Step 1: Fold PET Drawer sides upright.

**Step 2:** Bend each corner and insert H-Bracket to fasten the corners.

Step 3: Repeat on all 4 corners.

**Step 4:** Slide in PET Drawer to upper shelf.

**Step 1:** Place Hanging Bracket 100mm from front edge of worktop.