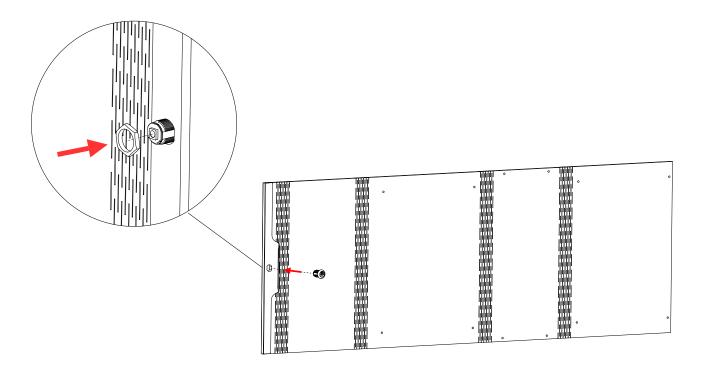

Step 1: Slot in Handle at the edge of PET Wrap as shown

Step 2: Align key hole on Handle and PET Wrap

**Step 3:** Insert the lock through the lock hole and fasten it with the Lock Nut.

**Step 4:** Tighten the Lock Nut using a plier or spanner.