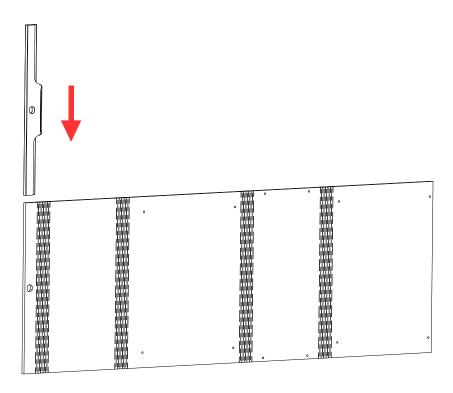

Step 1: Slot in Handle at the edge of PET Wrap as shown

Step 2: Align key hole on Handle and PET Wrap

**Step 3:** Insert the lock through the lock hole and fasten it with the Lock Nut.

**Step 4:** Tighten the Lock Nut using a plier or spanner.