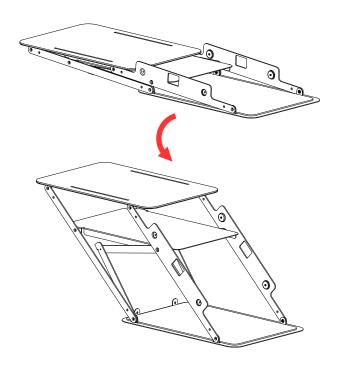

Step 6: Tighten Lock Screw with screwdriver

Step 1: Deploy Foldable Frame as shown.

**Step 2:** Ensure that the diagonal linkage is straight.

**Step 3:** For right handed door orientation, place PET Wrap around the Foldable Frame as shown.