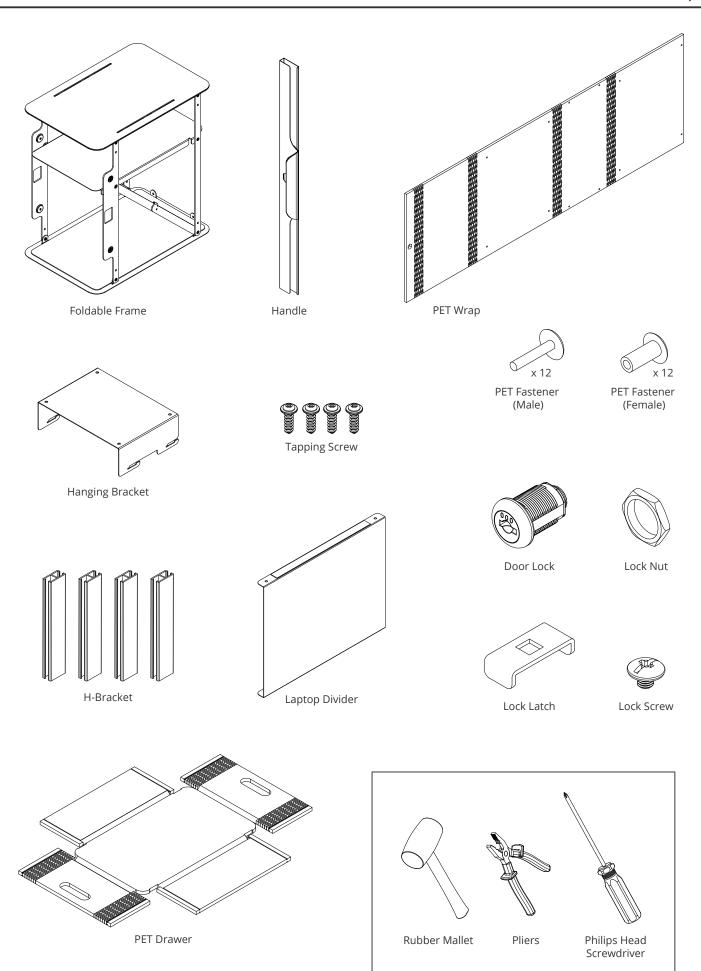

## Mochi Assembly Guide

| Components 1                             |
|------------------------------------------|
| Handle Installation                      |
| Lock Installation 3-4                    |
| Foldable Frame Deployment 5              |
| PET Wrap Installation (Right Handed) 6-8 |
| PET Wrap Installation (Left Handed) 9-11 |
| Laptop Divider Installation 12           |
| Drawer Installation                      |
| Hanging Bracket Installation 14-15       |