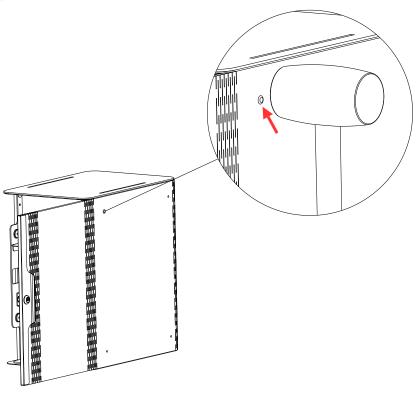

**Step 4:** Place PET Wrap around the Foldable Frame as shown.

Step 6: Use a rubber mallet to tap on the PET Fastener to ensure that it is properly secured.

Step 7: There are a total of 12 PET Fasteners to apply on the PET Wrap. Location as indicated below.