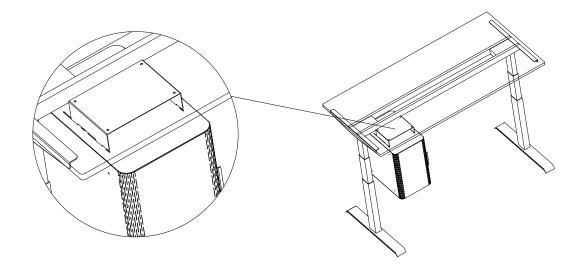

Step 1: Fold PET Drawer sides upright.

**Step 2:** Bend each corner and insert H-Bracket to fasten the corners.

Step 3: Repeat on all 4 corners.

**Step 4:** Slide in PET Drawer to upper shelf.

**Step 1:** Place Hanging Bracket 100mm from front edge of worktop.

**Step 2:** Secure Hanging Bracket by screwing in 4 tapping screws.

**Step 3:** Lift storage to Hanging Bracket and insert hook through opening as shown.

 $\textbf{Step 4:} \ \textbf{Push storage towards the back to allow storage to be securely hooked.}$ 