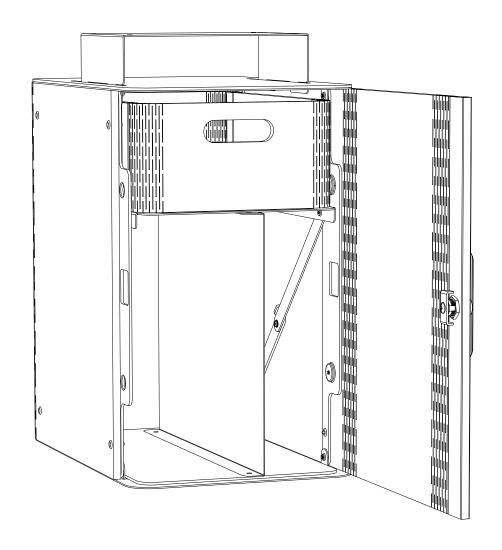

## Mochi Assembly Guide

| Components 1                             |
|------------------------------------------|
| Handle Installation                      |
| Lock Installation 3-4                    |
| Foldable Frame Deployment 5              |
| PET Wrap Installation (Right Handed) 6-8 |
| PET Wrap Installation (Left Handed) 9-11 |
| Laptop Divider Installation 12           |
| Drawer Installation                      |
| Hanging Bracket Installation 14-15       |