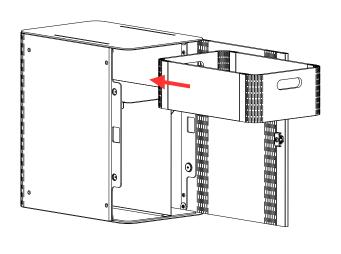

Step 6: Tighten Lock Screw with screwdriver

Step 1: Deploy Foldable Frame as shown.

**Step 2:** Ensure that the diagonal linkage is straight.

**Step 3:** For right handed door orientation, place PET Wrap around the Foldable Frame as shown.

**Step 4:** Place PET Wrap around the Foldable Frame as shown.

Step 6: Use a rubber mallet to tap on the PET Fastener to ensure that it is properly secured.

Step 7: There are a total of 12 PET Fasteners to apply on the PET Wrap. Location as indicated below.