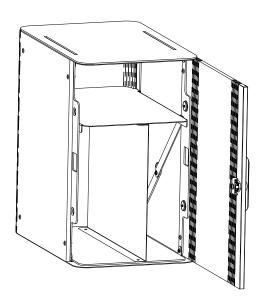

Step 6: Tighten Lock Screw with screwdriver

Step 1: Deploy Foldable Frame as shown.

**Step 2:** Ensure that the diagonal linkage is straight.

**Step 3:** For right handed door orientation, place PET Wrap around the Foldable Frame as shown.