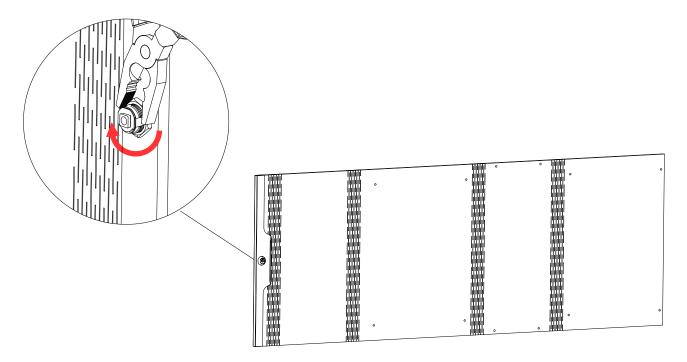

Step 1: Slot in Handle at the edge of PET Wrap as shown

Step 2: Align key hole on Handle and PET Wrap

**Step 3:** Insert the lock through the lock hole and fasten it with the Lock Nut.

**Step 4:** Tighten the Lock Nut using a plier or spanner.