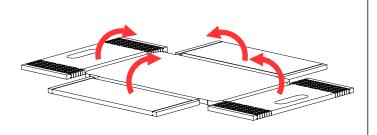

Step 1: Fold PET Drawer sides upright.

**Step 2:** Bend each corner and insert H-Bracket to fasten the corners.

Step 3: Repeat on all 4 corners.

**Step 4:** Slide in PET Drawer to upper shelf.

**Step 1:** Place Hanging Bracket 100mm from front edge of worktop.