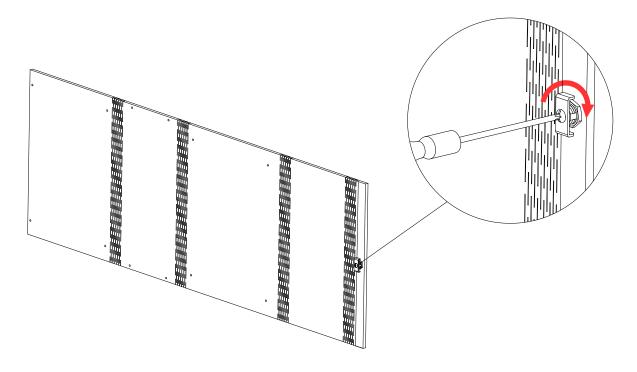

Step 6: Tighten Lock Screw with screwdriver

Step 1: Deploy Foldable Frame as shown.

**Step 2:** Ensure that the diagonal linkage is straight.

**Step 3:** For right handed door orientation, place PET Wrap around the Foldable Frame as shown.