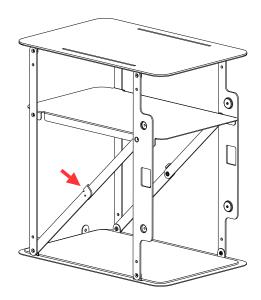

Step 6: Tighten Lock Screw with screwdriver

Step 1: Deploy Foldable Frame as shown.

**Step 2:** Ensure that the diagonal linkage is straight.

**Step 3:** For right handed door orientation, place PET Wrap around the Foldable Frame as shown.