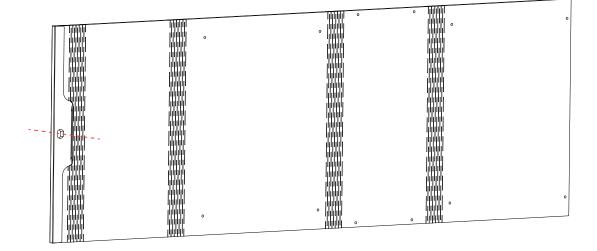

**Step 4:** Place PET Wrap around the Foldable Frame as shown.

Step 6: Use a rubber mallet to tap on the PET Fastener to ensure that it is properly secured.

Step 7: There are a total of 12 PET Fasteners to apply on the PET Wrap. Location as indicated below.

Step 8: Complete

**Step 9:** For left handed door orientation, place PET Wrap around the Foldable Frame as shown.

**Step 10:** Place PET Wrap around the Foldable Frame as shown.

Step 13: There are a total of 12 PET Fasteners to apply on the PET Wrap. Location as indicated below