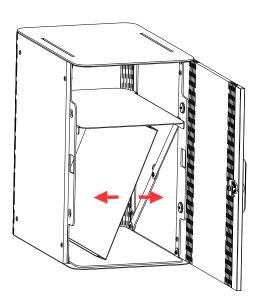

Step 14: Complete

**Step 2:** Adjust placement of Laptop Divider to preference.

**Step 3:** Straighten Laptop Divider to upright position. Allow the tight fitting to secure the location of the Laptop Divider.