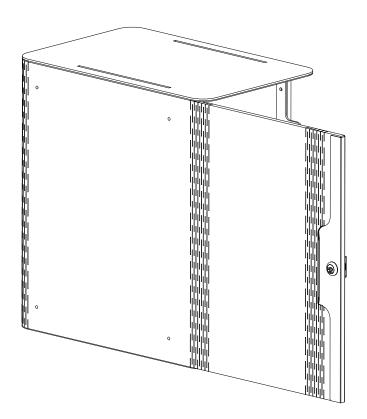

Step 8: Complete

**Step 9:** For left handed door orientation, place PET Wrap around the Foldable Frame as shown.

**Step 10:** Place PET Wrap around the Foldable Frame as shown.

Step 13: There are a total of 12 PET Fasteners to apply on the PET Wrap. Location as indicated below