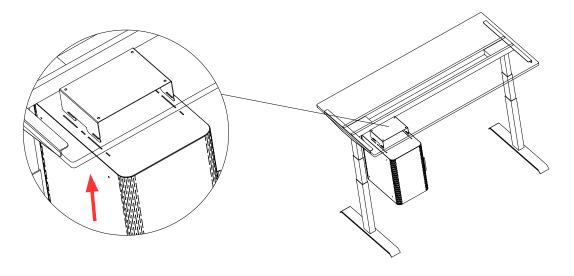

**Step 2:** Secure Hanging Bracket by screwing in 4 tapping screws.

**Step 3:** Lift storage to Hanging Bracket and insert hook through opening as shown.

 $\textbf{Step 4:} \ \textbf{Push storage towards the back to allow storage to be securely hooked.}$ 

**Step 5:** Storage is in secured position as shown.

Please contact info@workspace48.com if you are missing any parts, have difficulty with assembly, or have any product related questions.