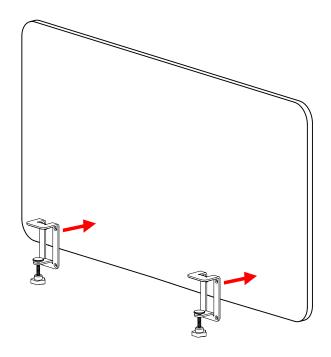

## **Clamp Mount Bracket**

Clamp Mount Bracket

**Tapping Screw** 

**Step 1:** Position bracket 25% from each side of the PET privacy screen, as shown.

Placement Suggestion: 11" and 18": Align brackets at the bottom of screen.