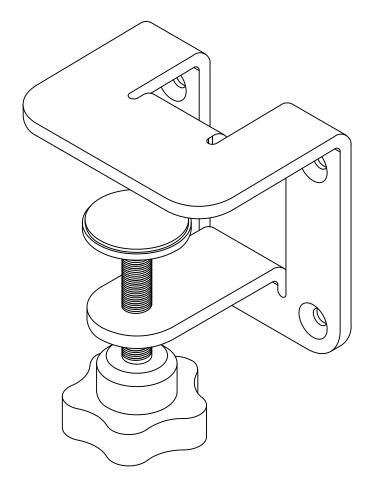

#### **Surface Mount Bracket With Clamp**

**Step 1:** Position bracket 25% from each end and to edge of worksurface.

**Step 2:** Push the clamp up to fit the thickness of the worksurface.

**Step 3:** Tighten the side screw by turning the Allen key clockwise.

Step 4: Tighten the inner screw by turning the Allen key counterclockwise.

Step 5: Slip in 18mm PET privacy screen

Step 6: Complete