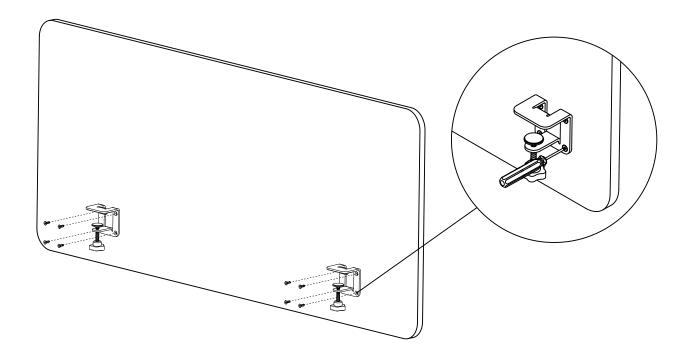

#### **Surface Mount Bracket With Clamp**

**Step 1:** Position bracket 25% from each end and to edge of worksurface.

**Step 2:** Push the clamp up to fit the thickness of the worksurface.

**Step 3:** Tighten the side screw by turning the Allen key clockwise.

Step 4: Tighten the inner screw by turning the Allen key counterclockwise.

Step 5: Slip in 18mm PET privacy screen

Step 6: Complete