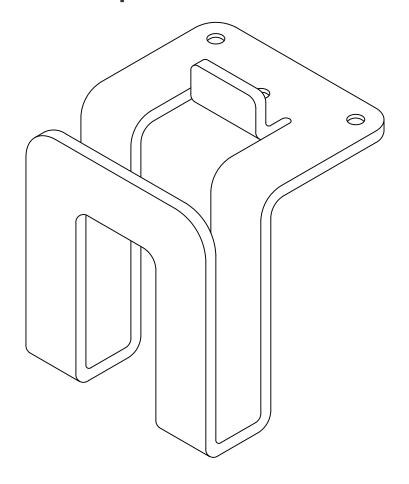

#### **Surface Mount Bracket**

Tapping Screw

**Step 1:** Position bracket 25% from each end and to edge of worksurface.

 $\textbf{Step 2:} \ \textbf{Fasten bracket to worksurface with Tapping Screw using screwdriver.}$ 

Step 4: Complete