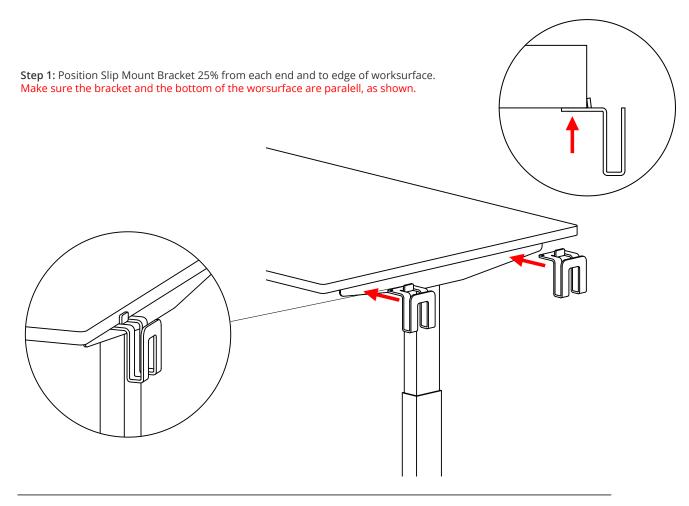

## **Slip Mount Bracket**

Slip Mount Bracket

**Tapping Screw** 

**Step 2:** Fasten Slip Mount Bracket to worksurface with Tapping Screw using screwdriver.

Step 4: Complete

Please contact info@workspace48.com if you are missing any parts, have difficulty with assembly, or have any product-related questions.