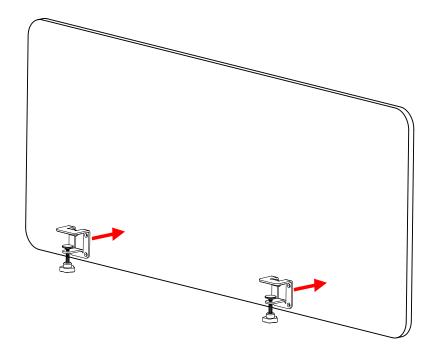

#### **Surface Mount Bracket With Clamp**

**Step 1:** Position bracket 25% from each end and to edge of worksurface.

**Step 2:** Push the clamp up to fit the thickness of the worksurface.

**Step 3:** Tighten the side screw by turning the Allen key clockwise.