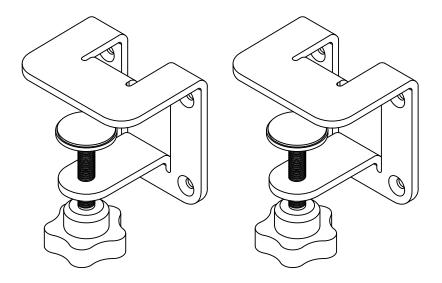

## **Clamp Mount Bracket with Extra Depth**

Clamp Mount Bracket with Extra Depth

**Tapping Screw** 

**Step 1:** Position bracket 25% from each side of the PET privacy screen, as shown.

Placement Suggestion: 11" and 18": Align brackets at the bottom of screen.

23": Top of screen to be 11" above surface, 9" below surface 28": Top of screen to be 18" above surface, 9" below surface

**Step 2:** Fasten bracket to PET privacy screen with tapping screw using screwdriver.

**Step 3:** Position bracket sub-assembly to rear edge of Axis Desk worksurface. Turn the knob to fasten bracket to Axis Desk.

Step 4: Complete