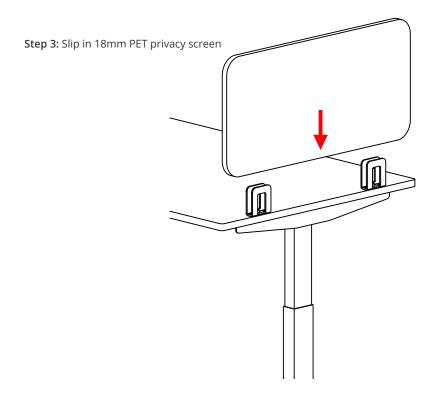

Step 4: Tighten the inner screw by turning the Allen key counterclockwise.

Step 5: Slip in 18mm PET privacy screen

Step 6: Complete