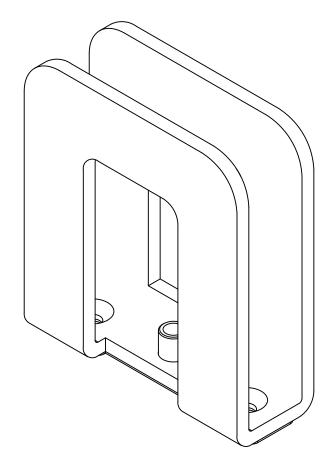

#### **Surface Mount Bracket**

Tapping Screw

**Step 1:** Position bracket 25% from each end and to edge of worksurface.

 $\textbf{Step 2:} \ \textbf{Fasten bracket to worksurface with Tapping Screw using screwdriver.}$ 

Step 4: Complete