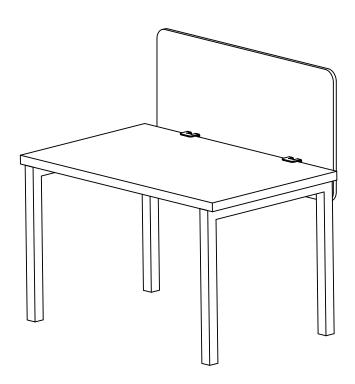

#### **Surface Mount Bracket**

Tapping Screw

**Step 1:** Position bracket 25% from each end and to edge of worksurface.

 $\textbf{Step 2:} \ \textbf{Fasten bracket to worksurface with Tapping Screw using screwdriver.}$ 

Step 4: Complete