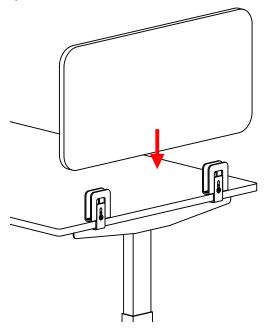

Step 4: Tighten the inner screw by turning the Allen key counterclockwise.

Step 5: Slip in 18mm PET privacy screen

Step 6: Complete