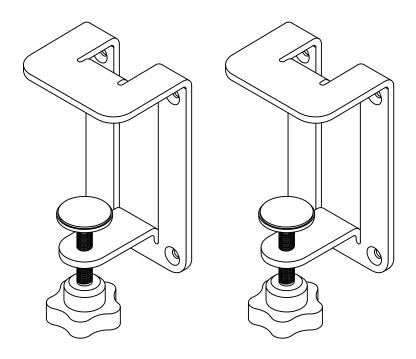

## **Clamp Mount Bracket**

Clamp Mount Bracket

**Tapping Screw** 

**Step 1:** Position bracket 25% from each side of the PET privacy screen, as shown.

Placement Suggestion: 11" and 18": Align brackets at the bottom of screen.

## **Clamp Mount Bracket with Extra Depth**

Clamp Mount Bracket with Extra Depth

**Tapping Screw** 

**Step 1:** Position bracket 25% from each side of the PET privacy screen, as shown.

Placement Suggestion: 11" and 18": Align brackets at the bottom of screen.