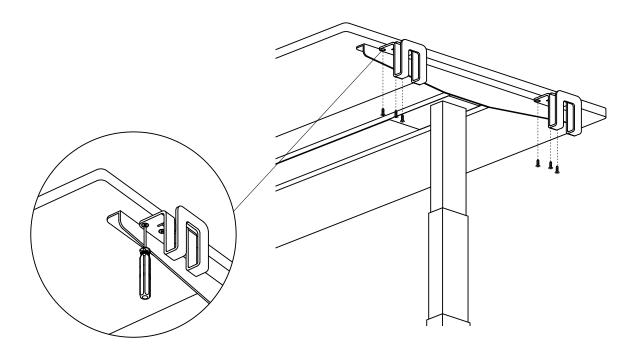

## **Slip Mount Bracket**

Slip Mount Bracket

**Tapping Screw** 

**Step 2:** Fasten Slip Mount Bracket to worksurface with Tapping Screw using screwdriver.

Step 4: Complete

Please contact info@workspace48.com if you are missing any parts, have difficulty with assembly, or have any product-related questions.