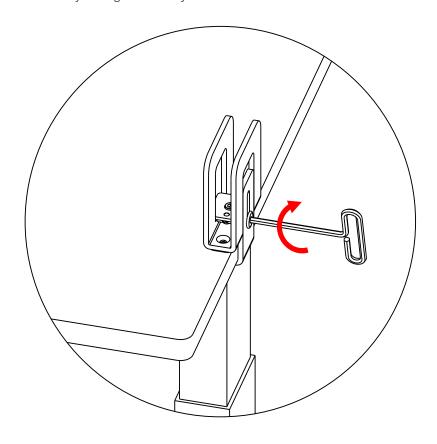

#### **Surface Mount Bracket With Clamp**

**Step 1:** Position bracket 25% from each end and to edge of worksurface.

**Step 2:** Push the clamp up to fit the thickness of the worksurface.

**Step 3:** Tighten the side screw by turning the Allen key clockwise.