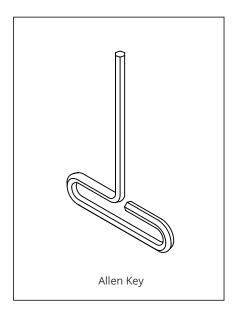

#### **Surface Mount Bracket With Clamp**

**Step 1:** Position bracket 25% from each end and to edge of worksurface.

**Step 2:** Push the clamp up to fit the thickness of the worksurface.

**Step 3:** Tighten the side screw by turning the Allen key clockwise.

Step 4: Tighten the inner screw by turning the Allen key counterclockwise.

Step 5: Slip in 18mm PET privacy screen

Step 6: Complete