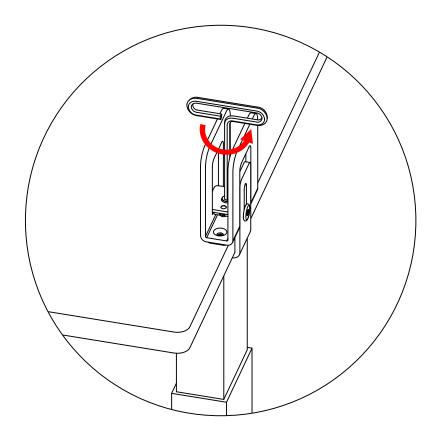

Step 4: Tighten the inner screw by turning the Allen key counterclockwise.

Step 5: Slip in 18mm PET privacy screen

Step 6: Complete