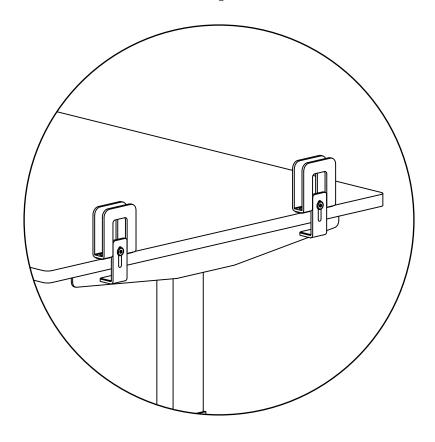

#### **Surface Mount Bracket**

Tapping Screw

**Step 1:** Position bracket 25% from each end and to edge of worksurface.

 $\textbf{Step 2:} \ \textbf{Fasten bracket to worksurface with Tapping Screw using screwdriver.}$ 

Step 4: Complete