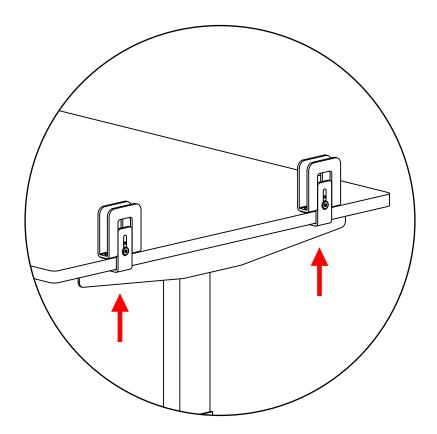

#### **Surface Mount Bracket With Clamp**

**Step 1:** Position bracket 25% from each end and to edge of worksurface.

**Step 2:** Push the clamp up to fit the thickness of the worksurface.

**Step 3:** Tighten the side screw by turning the Allen key clockwise.