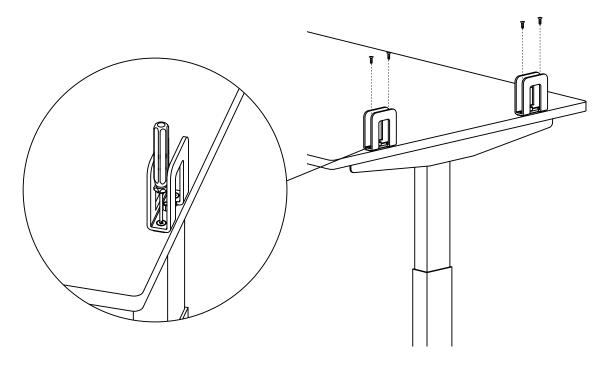

#### **Surface Mount Bracket**

Tapping Screw

**Step 1:** Position bracket 25% from each end and to edge of worksurface.

 $\textbf{Step 2:} \ \textbf{Fasten bracket to worksurface with Tapping Screw using screwdriver.}$ 