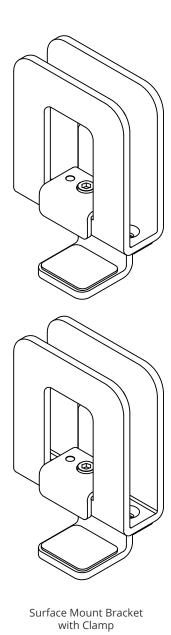

#### **Surface Mount Bracket With Clamp**

**Step 1:** Position bracket 25% from each end and to edge of worksurface.

**Step 2:** Push the clamp up to fit the thickness of the worksurface.

**Step 3:** Tighten the side screw by turning the Allen key clockwise.

Step 4: Tighten the inner screw by turning the Allen key counterclockwise.

Step 5: Slip in 18mm PET privacy screen

Step 6: Complete