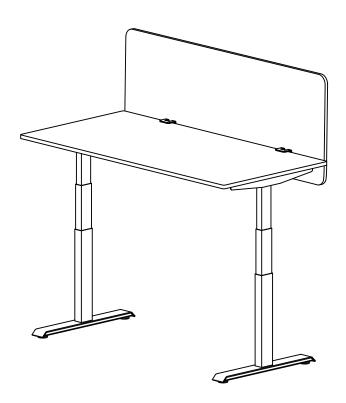

**Step 3:** Position bracket sub-assembly to edge of worksurface. Turn the knob to fasten bracket to worksurface

Step 4: Complete

**Step 3:** Position bracket sub-assembly to rear edge of Axis Desk worksurface. Turn the knob to fasten bracket to Axis Desk.

Step 4: Complete