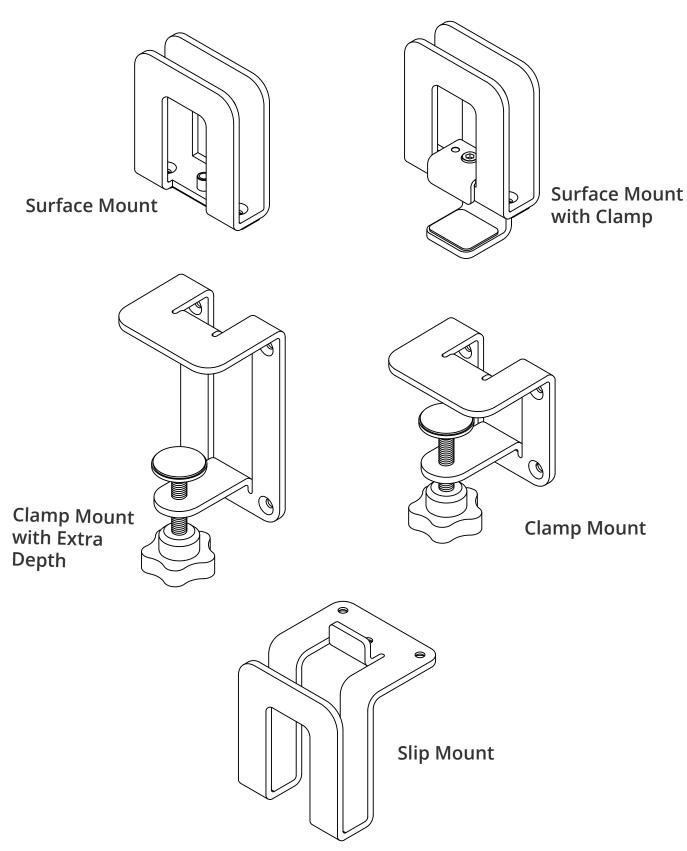

# Versi Assembly Guide

| Surface Mount                |              |
|------------------------------|--------------|
| Components                   |              |
| Installation 3               |              |
| Glass Sleeve                 | 5            |
|                              |              |
| Surface Mount with Clamp     |              |
| Components                   | . 7          |
| Installation 8               | -10          |
| Glass Sleeve                 | 11           |
| Clamp Mount                  |              |
| Components                   | 13           |
| Installation 1               |              |
|                              | 5            |
| Clamp Mount with Extra Depth | 47           |
| Components                   |              |
| Installation 1               | 8-19         |
| Slip Mount                   |              |
| Slip Mount                   | 21           |
| Components                   |              |
| Installation 2               | <b>Z-Z</b> 3 |