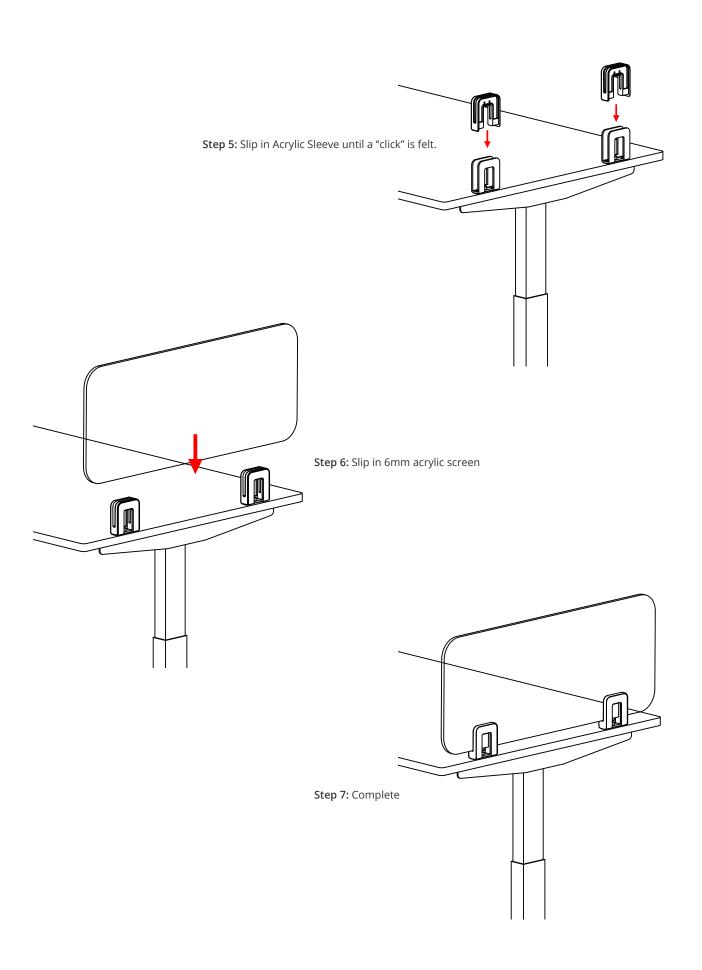

Step 4: Tighten the inner screw by turning the Allen key counterclockwise.

Step 5: Slip in 18mm PET privacy screen

Step 6: Complete