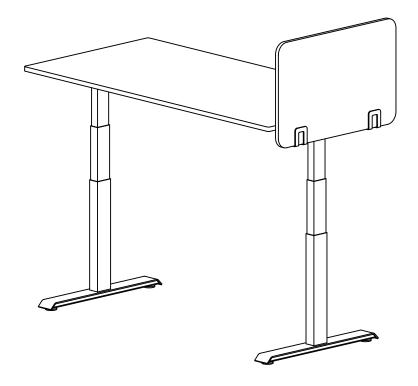

Clamp Mount Bracket with Extra Depth



**Tapping Screw** 





**Step 1:** Position bracket 25% from each side of the PET privacy screen, as shown.



Placement Suggestion: 11" and 18": Align brackets at the bottom of screen.

23": Top of screen to be 11" above surface, 9" below surface 28": Top of screen to be 18" above surface, 9" below surface

**Step 2:** Fasten bracket to PET privacy screen with tapping screw using screwdriver.





**Step 3:** Position bracket sub-assembly to rear edge of Axis Desk worksurface. Turn the knob to fasten bracket to Axis Desk.



Step 4: Complete





## **Slip Mount Bracket**







Slip Mount Bracket



**Tapping Screw** 







**Step 2:** Fasten Slip Mount Bracket to worksurface with Tapping Screw using screwdriver.







Step 4: Complete





Please contact info@workspace48.com if you are missing any parts, have difficulty with assembly, or have any product-related questions.