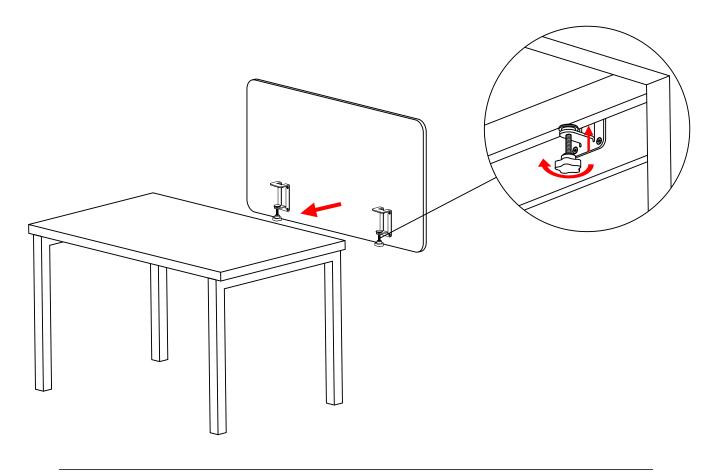

**Step 3:** Position bracket sub-assembly to edge of worksurface. Turn the knob to fasten bracket to worksurface

Step 4: Complete