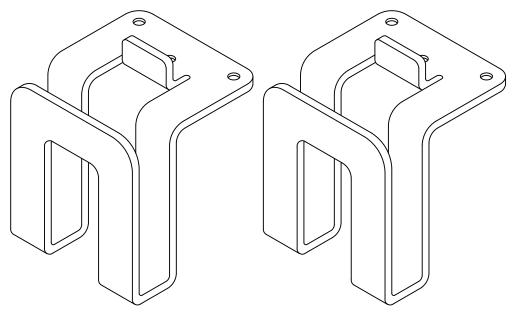

## **Slip Mount Bracket**

Slip Mount Bracket

**Tapping Screw** 

**Step 2:** Fasten Slip Mount Bracket to worksurface with Tapping Screw using screwdriver.

Step 4: Complete

Please contact info@workspace48.com if you are missing any parts, have difficulty with assembly, or have any product-related questions.