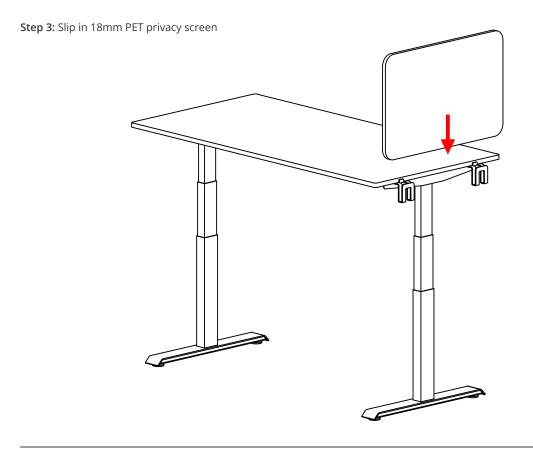

Step 4: Tighten the inner screw by turning the Allen key counterclockwise.

Step 5: Slip in 18mm PET privacy screen

Step 6: Complete