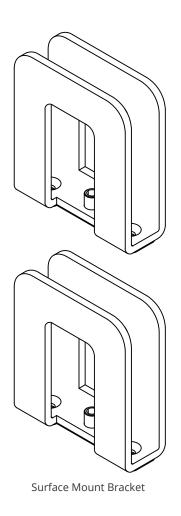

#### **Surface Mount Bracket**

Tapping Screw

**Step 1:** Position bracket 25% from each end and to edge of worksurface.

 $\textbf{Step 2:} \ \textbf{Fasten bracket to worksurface with Tapping Screw using screwdriver.}$ 

Step 4: Complete