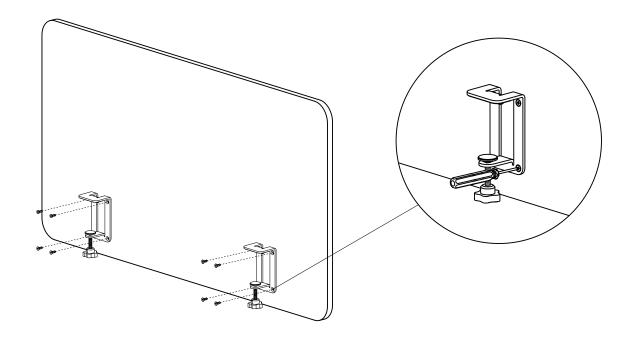

## **Clamp Mount Bracket**

Clamp Mount Bracket

**Tapping Screw** 

**Step 1:** Position bracket 25% from each side of the PET privacy screen, as shown.

Placement Suggestion: 11" and 18": Align brackets at the bottom of screen.

23": Top of screen to be 11" above surface, 9" below surface 28": Top of screen to be 18" above surface, 9" below surface

**Step 2:** Fasten bracket to PET privacy screen with tapping screw using screwdriver.