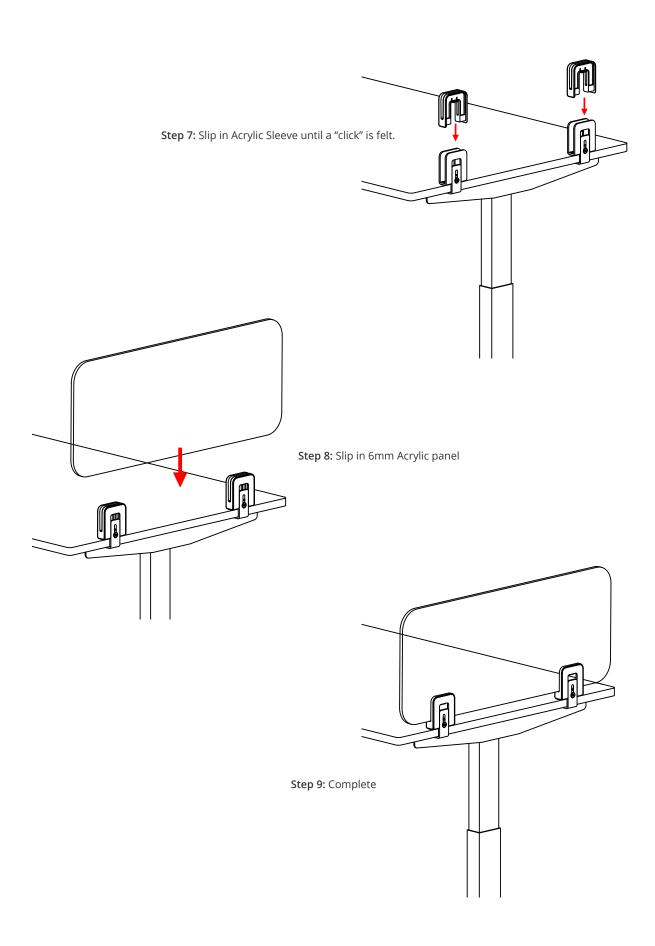

## **Clamp Mount Bracket**

Clamp Mount Bracket

**Tapping Screw** 

**Step 1:** Position bracket 25% from each side of the PET privacy screen, as shown.

Placement Suggestion: 11" and 18": Align brackets at the bottom of screen.

23": Top of screen to be 11" above surface, 9" below surface 28": Top of screen to be 18" above surface, 9" below surface

**Step 2:** Fasten bracket to PET privacy screen with tapping screw using screwdriver.

**Step 3:** Position bracket sub-assembly to edge of worksurface. Turn the knob to fasten bracket to worksurface

Step 4: Complete