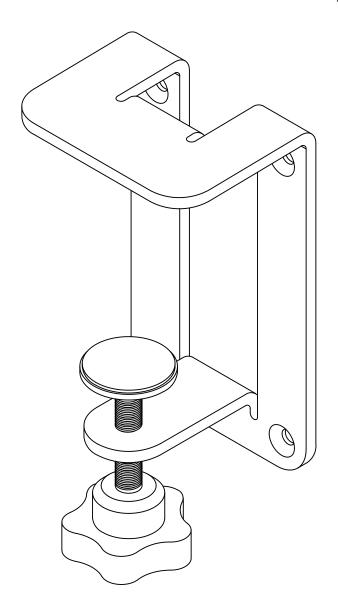

## **Clamp Mount Bracket**

Clamp Mount Bracket

**Tapping Screw** 

**Step 1:** Position bracket 25% from each side of the PET privacy screen, as shown.

Placement Suggestion: 11" and 18": Align brackets at the bottom of screen.

**Step 3:** Position bracket sub-assembly to edge of worksurface. Turn the knob to fasten bracket to worksurface

Step 4: Complete