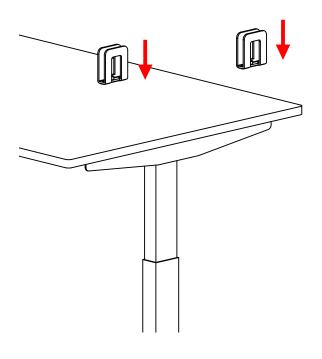

#### **Surface Mount Bracket**

Tapping Screw

**Step 1:** Position bracket 25% from each end and to edge of worksurface.

 $\textbf{Step 2:} \ \textbf{Fasten bracket to worksurface with Tapping Screw using screwdriver.}$ 