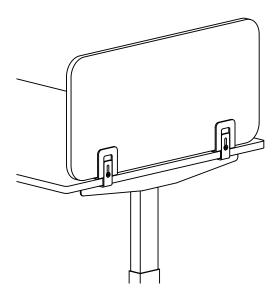

## **Slip Mount Bracket**

Slip Mount Bracket

**Tapping Screw** 

**Step 2:** Fasten Slip Mount Bracket to worksurface with Tapping Screw using screwdriver.

Step 4: Complete

Please contact info@workspace48.com if you are missing any parts, have difficulty with assembly, or have any product-related questions.