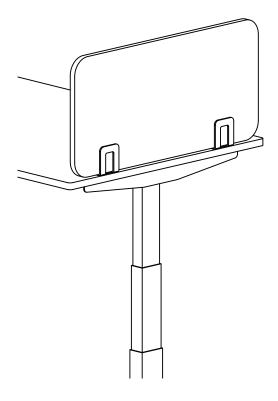

Step 4: Tighten the inner screw by turning the Allen key counterclockwise.

Step 5: Slip in 18mm PET privacy screen

Step 6: Complete