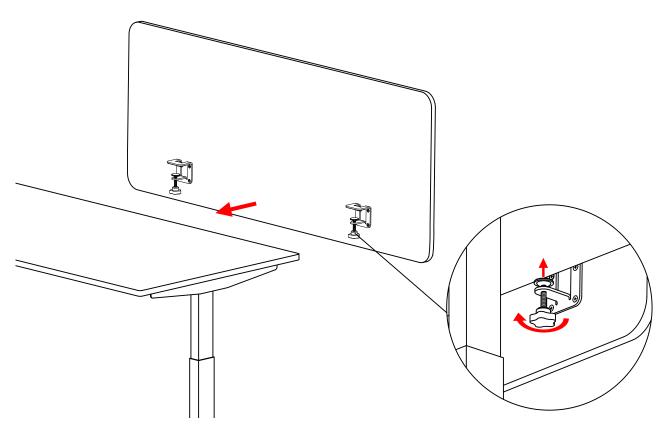

## **Clamp Mount Bracket**

Clamp Mount Bracket

**Tapping Screw** 

**Step 1:** Position bracket 25% from each side of the PET privacy screen, as shown.

Placement Suggestion: 11" and 18": Align brackets at the bottom of screen.

23": Top of screen to be 11" above surface, 9" below surface 28": Top of screen to be 18" above surface, 9" below surface

**Step 2:** Fasten bracket to PET privacy screen with tapping screw using screwdriver.

**Step 3:** Position bracket sub-assembly to edge of worksurface. Turn the knob to fasten bracket to worksurface

Step 4: Complete