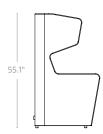

# **Motion Wing**

# **WING**



Motion Wing seating can be arranged to create meeting spaces or be used as quiet spaces to complete short individual tasks. The acoustic wings provide acoustic privacy with a more unique bold aesthetic.



#### **STANDARD FEATURES**

- · Standard motion felt, milled wool blend textile
- · Black powdercoat to all steel components
- · Steel frame construction
- Levelling glides
- · Acoustic wings for privacy and a quiet environment
- · Optional seatback cover upgrade in 8 colors

# **APPLICATIONS**

- · Quiet spaces
- · Arranged to create meeting spaces

#### **STOCK FINISHES**





Stone Grey Charcoal Grey

### **SEAT BACK UPGRADES**



















Green

Avocado Bumblebee Sunset Chilli Red Yellow Orange

# **UNIT DIMENSIONS**