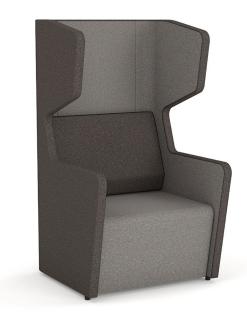

# **Motion Wing**

# **WING**

Motion Wing seating can be arranged to create meeting spaces or be used as quiet spaces to complete short individual tasks. The acoustic wings provide acoustic privacy with a more unique bold aesthetic.

#### **STANDARD FEATURES**

- · Standard motion felt, milled wool blend textile
- · Black powdercoat to all steel components
- · Steel frame construction
- Levelling glides
- · Acoustic wings for privacy and a quiet environment
- · Optional seatback cover upgrade in 8 colors

# **APPLICATIONS**

- · Quiet spaces
- · Arranged to create meeting spaces