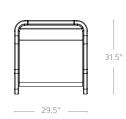

# **Motion Wing**

# **WING**



Motion Wing seating can be arranged to create meeting spaces or be used as quiet spaces to complete short individual tasks. The acoustic wings provide acoustic privacy with a more unique bold aesthetic.



#### **STANDARD FEATURES**

- · Standard motion felt, milled wool blend textile
- · Black powdercoat to all steel components
- · Steel frame construction
- Levelling glides
- · Acoustic wings for privacy and a quiet environment
- · Optional seatback cover upgrade in 8 colors

# **APPLICATIONS**

- · Quiet spaces
- · Arranged to create meeting spaces

#### **STOCK FINISHES**





Stone Grey Charcoal Grey

### **SEAT BACK UPGRADES**



















Green

Avocado Bumblebee Sunset Chilli Red Yellow Orange

# **UNIT DIMENSIONS**