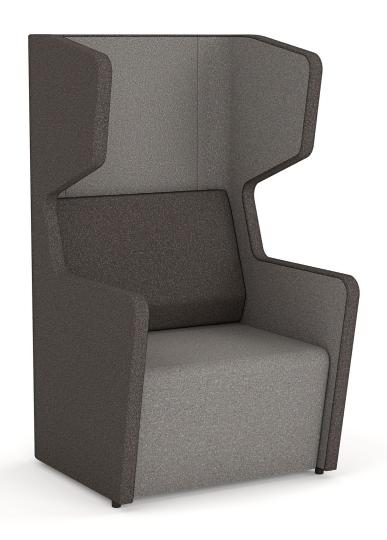

# **Motion Wing**

# **WING**

Motion Wing seating can be arranged to create meeting spaces or be used as quiet spaces to complete short individual tasks. The acoustic wings provide acoustic privacy with a more unique bold aesthetic.

#### **STANDARD FEATURES**

- · Standard motion felt, milled wool blend textile
- · Black powdercoat to all steel components
- · Steel frame construction
- Levelling glides
- · Acoustic wings for privacy and a quiet environment
- · Optional seatback cover upgrade in 8 colors

# **APPLICATIONS**

- · Quiet spaces
- · Arranged to create meeting spaces