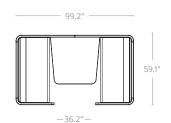

high level of privacy for users. This enclosed setting is ideal for anything from focused brainstorming sessions to client meet and greets.



#### **STANDARD FEATURES**

- Standard motion felt, milled wool blend textile
- $\cdot\,$  Black powdercoat to all steel components
- Worksurface is white melamine on E1 grade substrate with matching SPVC edge
- Steel frame construction
- $\boldsymbol{\cdot}$  Levelling glides
- $\cdot$  Seats up to 4 persons
- Optional seatback cover upgrade in 8 colors

#### **APPLICATIONS**

- Casual meeting area near open workstations
- Collaborative areas
- Classrooms and learning spaces

#### SEAT BACK UPGRADES



Avocado Bumblebee Sunset Chilli Red Green Yellow Orange **STOCK FINISHES** 

### Fabric



Grey Grey Grey

#### Laminate



#### UNIT DIMENSIONS







Worktop