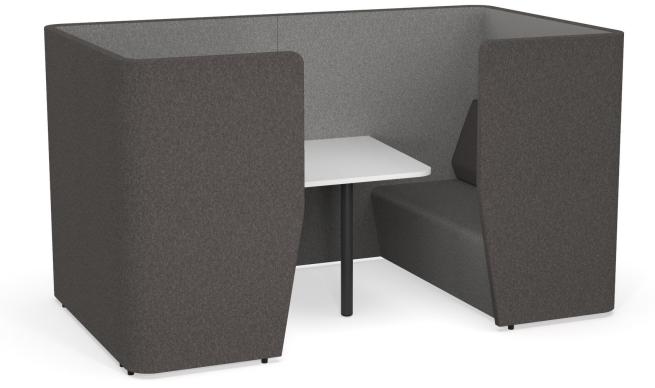

## MEET

Motion Meet is a 4 seater booth which provides a high level of privacy for users. This enclosed setting is ideal for anything from focused brainstorming sessions to client meet and greets.

#### **STANDARD FEATURES**

- Standard motion felt, milled wool blend textile
- $\cdot\,$  Black powdercoat to all steel components
- Worksurface is white melamine on E1 grade substrate with matching SPVC edge
- Steel frame construction
- $\boldsymbol{\cdot}$  Levelling glides
- $\cdot$  Seats up to 4 persons
- Optional seatback cover upgrade in 8 colors

#### **APPLICATIONS**

- Casual meeting area near open workstations
- Collaborative areas
- Classrooms and learning spaces