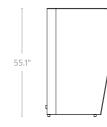

a high level of privacy for users. This enclosed setting is ideal for anything from focused brainstorming sessions to client meet and greets.



#### **STANDARD FEATURES**

- Standard motion felt, milled wool blend textile
- $\cdot\,$  Black powdercoat to all steel components
- Worksurface is white melamine on E1 grade substrate with matching SPVC edge
- Steel frame construction
- $\boldsymbol{\cdot}$  Levelling glides
- $\cdot$  Seats up to 4 persons
- Optional seatback cover upgrade in 8 colors

#### **APPLICATIONS**

- Casual meeting area near open workstations
- Collaborative areas
- Classrooms and learning spaces

#### SEAT BACK UPGRADES



Avocado Bumblebee Sunset Chilli Red Green Yellow Orange **STOCK FINISHES** 

### Fabric



Grey Grey Grey

#### Laminate



#### UNIT DIMENSIONS







Worktop