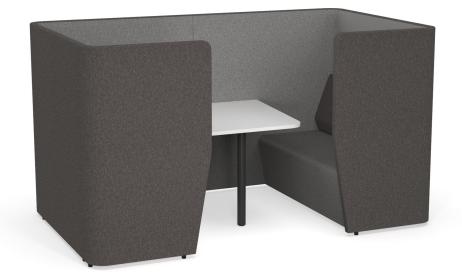

## MEET

Motion Meet is a 4 seater booth which provides a high level of privacy for users. This enclosed setting is ideal for anything from focused brainstorming sessions to client meet and greets.

#### **STANDARD FEATURES**

- Standard motion felt, milled wool blend textile
- $\cdot\,$  Black powdercoat to all steel components
- Worksurface is white melamine on E1 grade substrate with matching SPVC edge
- Steel frame construction
- $\boldsymbol{\cdot}$  Levelling glides
- $\cdot$  Seats up to 4 persons
- Optional seatback cover upgrade in 8 colors

#### **APPLICATIONS**

- Casual meeting area near open workstations
- Collaborative areas
- Classrooms and learning spaces