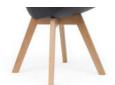

Luna

# a perfect scoop

The Luna stool and chair combines modern and retro for the informal zone or small meeting area.









#### **Castors**

Steel legs available in Black or White powdercoat finish with 60mm castors.



# Oak Legs

Oak legs available for both chair and stool options.



#### Shell

Flexible Polypropylene shell is available in Black or White.



# Upholstery

Seat cushion upholstered in high quality Motion Felt or Black and White PU.

## **Applications:**

Task, Conference and Boardroom Seating.

#### **Dimensions:**

Mobile Chair: 17.3" Seat Height Seat W/D 18.5"/17.3" Overall Height 31.5" Oak Chair:

Seat Height 16.5" 18.5"/17.3" Seat W/D Overall Height 31.1"

Barstool:

29.1" Seat Height Seat W/D 16.1"/13.8" Overall Height 39.4"

### **Seat Colors:**

































Black