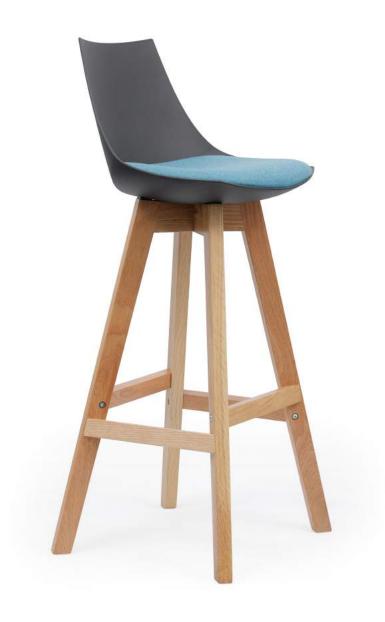

# a perfect scoop

The Luna stool and chair combines modern and retro for the informal zone or small meeting area.

# Oak Legs

Oak legs available for both chair and stool options.

# Upholstery

Seat cushion upholstered in high quality Motion Felt or Black and White PU.

#### **Dimensions:**

Mobile Chair: 17.3" Seat Height Seat W/D 18.5"/17.3" Overall Height 31.5" Oak Chair:

Seat Height 16.5" 18.5"/17.3" Seat W/D Overall Height 31.1"

Barstool:

29.1" Seat Height Seat W/D 16.1"/13.8" Overall Height 39.4"