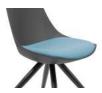

#### **Castors**

Steel legs available in Black or White powdercoat finish with 60mm castors.

# Upholstery

Seat cushion upholstered in high quality Motion Felt or Black and White PU.