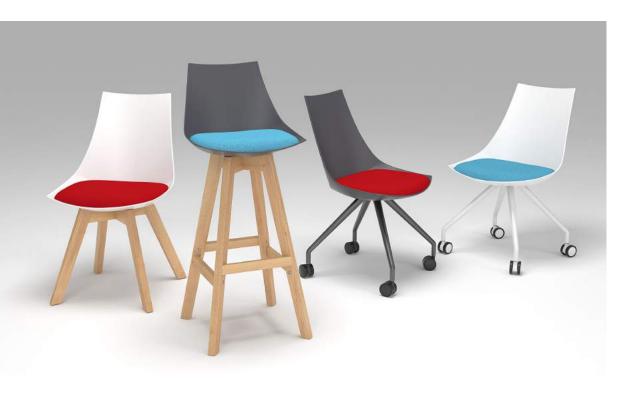

# a perfect scoop

The Luna stool and chair combines modern and retro for the informal zone or small meeting area.

#### **Castors**

Steel legs available in Black or White powdercoat finish with 60mm castors.

# Oak Legs

Oak legs available for both chair and stool options.

#### Shell

Flexible Polypropylene shell is available in Black or White.

# Upholstery

Seat cushion upholstered in high quality Motion Felt or Black and White PU.