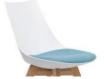

#### Shell

Flexible Polypropylene shell is available in Black or White.

# Upholstery

Seat cushion upholstered in high quality Motion Felt or Black and White PU.