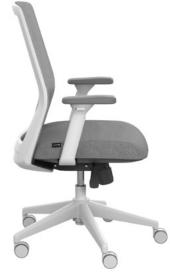

#### Synchro-tilting

Enhances comfort by adapting seat and backrest angles for ergonomic support

#### **Adjustable Arms**

Extend the arms up to 3.5 inches for comfortable resting posture

#### **4-Position Locking**

Recline and lock the seatback in 4 positions for optimal comfort depending on your environment

#### **Ergonomic Support**

Precisely designed geometry of the seatback provides firm lumbar support