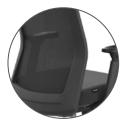

## the essence

Discover the Essence of productivity with the Essence task chair, a testament to fine ergonomics. The finely curved contour of the seat back cradles your posture, allowing for sublime comfort and unwavering focus. It's one you forget you're sitting in, allowing you to dial in on your work.