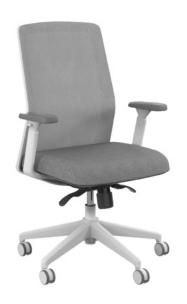

## the essence

Discover the Essence of productivity with the Essence task chair, a testament to fine ergonomics. The finely curved contour of the seat back cradles your posture, allowing for sublime comfort and unwavering focus. It's one you forget you're sitting in, allowing you to dial in on your work.

#### **Features**

Breathable mesh back Heavy-duty soft castors

All-day comfort, molded foam seat cushion

Pneumatic height adjustment

Seat back tension adjustment