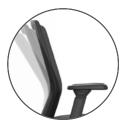

#### **Adjustable Arms**

Extend the arms up to 3.5 inches for comfortable resting posture