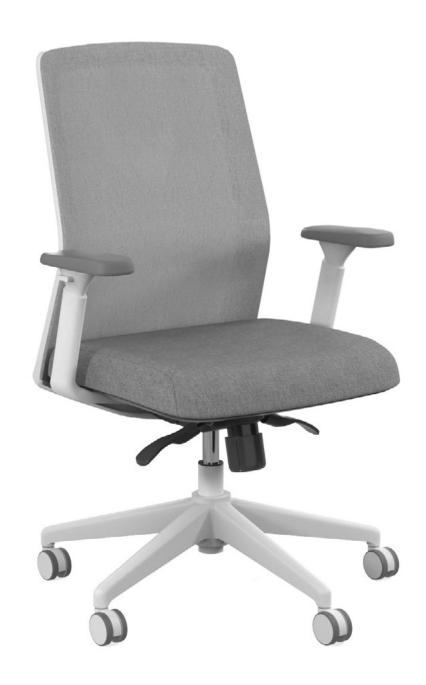

## the essence

Discover the Essence of productivity with the Essence task chair, a testament to fine ergonomics. The finely curved contour of the seat back cradles your posture, allowing for sublime comfort and unwavering focus. It's one you forget you're sitting in, allowing you to dial in on your work.

#### **Features**

Breathable mesh back Heavy-duty soft castors

All-day comfort, molded foam seat cushion

Pneumatic height adjustment

Seat back tension adjustment

#### **Specifications:**

Volume:

Seat W/D: 20.5" x 20.5" 19.5" - 22" Seat Height: Overall Height: 40" - 43.5" -30° Seat tilt: Weight: 31 lbs

3.9 cu ft