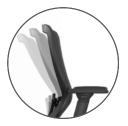

#### **4-Position Locking**

Recline and lock the seatback in 4 positions for optimal comfort depending on your environment