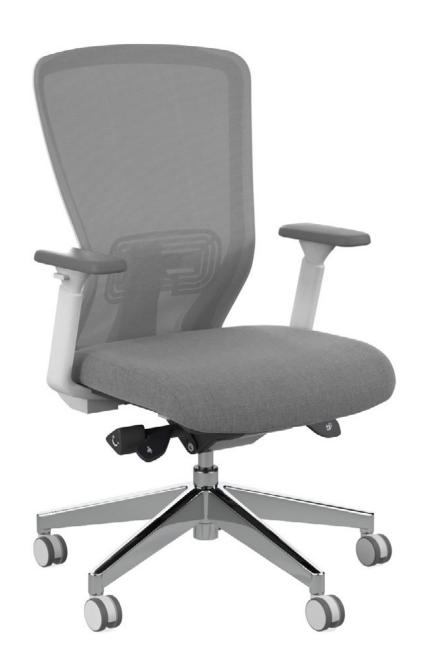

## the compass

Inspire your direction from dusk to dawn with Compass. Compass is not just a place to sit, but a haven of support for the hours spent in a workspace. Tailored for optimal support, Compass keeps you present in your work, engaging your focus and driving peak performance.

#### Synchro-tilting

Enhances comfort by adapting seat and backrest angles for ergonomic support

#### **Adjustable Arms**

Extend the arms up to 3.5 inches for comfortable resting posture

#### **4-Position Locking**

Recline and lock the seatback in 4 positions for optimal comfort depending on your environment

#### **Adjustable Lumbar**

Adjust the height and pressure of the lumbar to maximize comfort and support

#### **Features**

Breathable mesh back Heavy duty castors

All-day comfort, moulded foam seat cushion

Pneumatic height adjustment Seat back tension adjustment

Seat depth adjustment

#### **Specifications:**

 Seat Depth:
 19.5" - 22"

 Seat Width:
 20.5"

 Seat Height:
 18" - 22.5"

 Overall Height:
 38" - 43"

 Seat tilt:
 -45°

 Weight:
 37 lbs

 Volume:
 3.5 cu ft