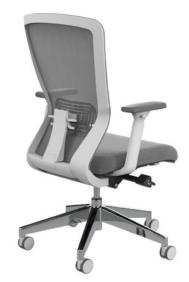

## the compass

Inspire your direction from dusk to dawn with Compass. Compass is not just a place to sit, but a haven of support for the hours spent in a workspace. Tailored for optimal support, Compass keeps you present in your work, engaging your focus and driving peak performance.

#### **Adjustable Arms**

Extend the arms up to 3.5 inches for comfortable resting posture

#### **Adjustable Lumbar**

Adjust the height and pressure of the lumbar to maximize comfort and support