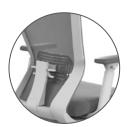

#### **Adjustable Lumbar**

Adjust the height and pressure of the lumbar to maximize comfort and support