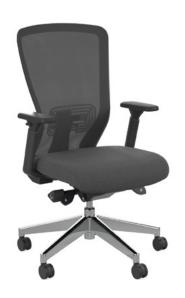

# Compass Task

## the compass



Inspire your direction from dusk to dawn with Compass. Compass is not just a place to sit, but a haven of support for the hours spent in a workspace. Tailored for optimal support, Compass keeps you present in your work, engaging your focus and driving peak performance.













#### Synchro-tilting

Enhances comfort by adapting seat and backrest angles for ergonomic support



#### **Adjustable Arms**

Extend the arms up to 3.5 inches for comfortable resting posture



#### **4-Position Locking**

Recline and lock the seatback in 4 positions for optimal comfort depending on your environment



#### **Adjustable Lumbar**

Adjust the height and pressure of the lumbar to maximize comfort and support

#### **Applications:**

Every workstation, conference room, meeting area

#### **Features**

Breathable mesh back Heavy duty castors

All-day comfort, moulded foam seat cushion

Pneumatic height adjustment Seat back tension adjustment

Seat depth adjustment

#### **Specifications:**

 Seat Depth:
 19.5" - 22"

 Seat Width:
 20.5"

 Seat Height:
 18" - 22.5"

 Ov