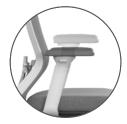

#### **Adjustable Arms**

Extend the arms up to 3.5 inches for comfortable resting posture