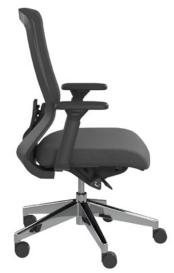

#### Synchro-tilting

Enhances comfort by adapting seat and backrest angles for ergonomic support

#### **4-Position Locking**

Recline and lock the seatback in 4 positions for optimal comfort depending on your environment