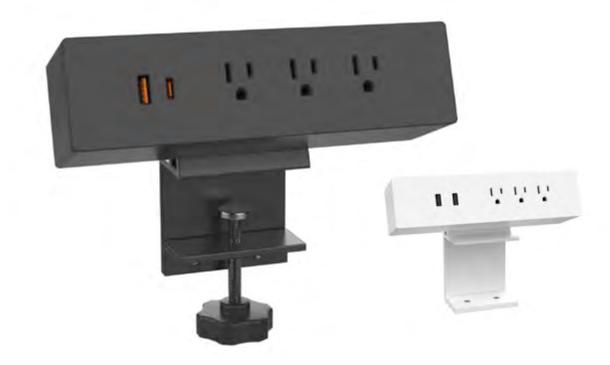

# Voltra

Power up all your devices right within arms reach. Upgrade your workspace and supply all your charging needs with the 3 Outlet, 1 USB-A, 1 USB-C Desk Mount Power Module. Experience the convenience of power at your fingertips.

# power up

The Voltra power module provides for all your power needs in one compact module. With options of USB-A and C ports, as well as 3 AC outlets, you can power everything you need with convenient desktop access.

#### **Outlets**

Three outlets for ultimate convenience putting power at your fingertips

#### **USB Ports**

An array of power options including USB-A and USB-C (Agile II) to power all your devices

#### Clamp

Large comfortable turn knob allows you to secure the module to any surface less than 2.3 in thick

### Finishes:

White Black (Agile II only)