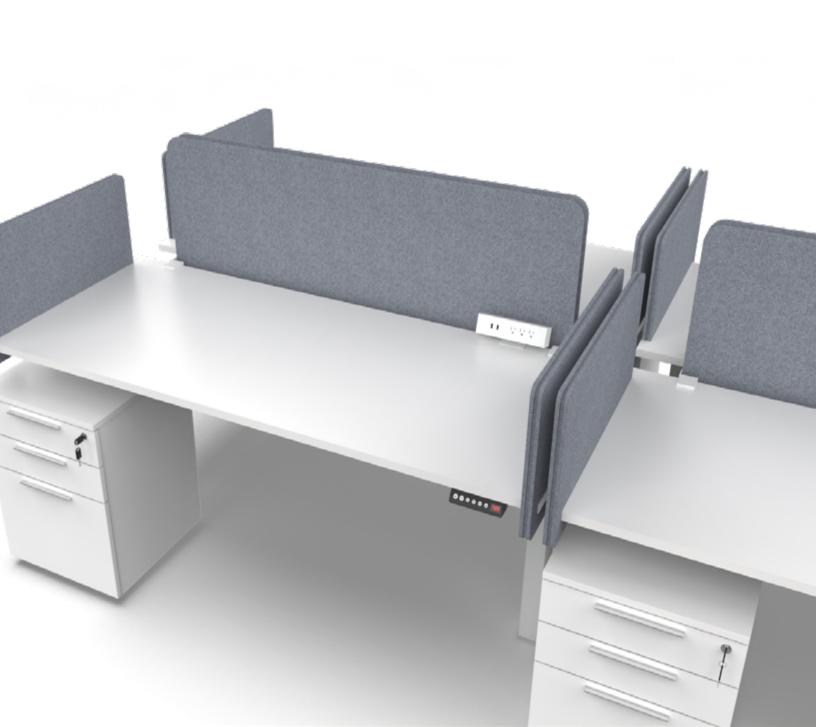

# Voltra

Power up all your devices right within arms reach. Upgrade your workspace and supply all your charging needs with the 3 Outlet, 1 USB-A, 1 USB-C Desk Mount Power Module. Experience the convenience of power at your fingertips.

# power up

The Voltra power module provides for all your power needs in one compact module. With options of USB-A and C ports, as well as 3 AC outlets, you can power everything you need with convenient desktop access.

# **Applications:**

Agile, Axis, & Anvil Desking, Modulus tables