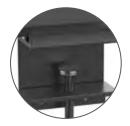

# power up

The Voltra power module provides for all your power needs in one compact module. With options of USB-A and C ports, as well as 3 AC outlets, you can power everything you need with convenient desktop access.

## Mounting

Mounts to a wide range of surfaces. Axis model provides clamp for Axis rail mount