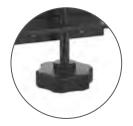

## Mounting

Mounts to a wide range of surfaces. Axis model provides clamp for Axis rail mount

#### Clamp

Large comfortable turn knob allows you to secure the module to any surface less than 2.3 in thick