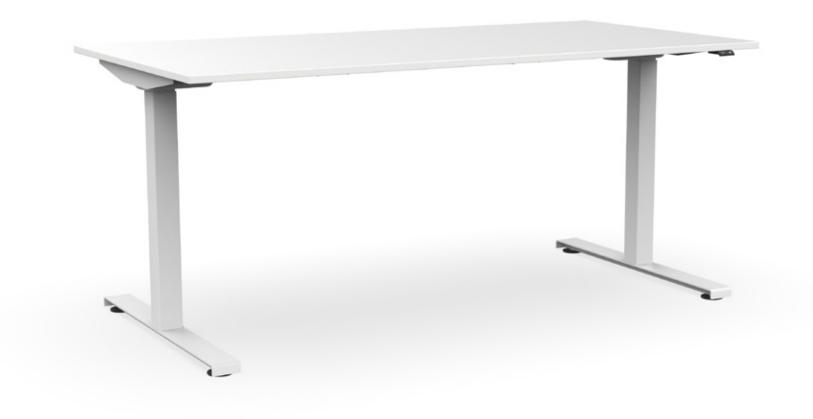

## Agile Plus - Single Desk

Installation Guide





www.workspace48.com

Agile Plus Installation Guide

## Agile Plus - Single Desk

#### **Installation Overview**



- To prevent possible scratches or damage, assemble the Desk upside down on a soft surface such as a blanket, carpet or packaging.
- WARNING: Plugging into your electrical outlet without proper and complete installation is strictly prohibited!

Install Time: 20 minutes\*

| 1  2  | 2 | 3     | 4     | 5                                         | 6