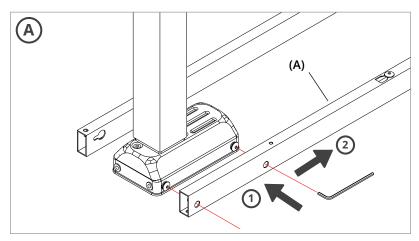

### Installation Guide

3

Slide the cross rails (A) over the preinstalled bolts and slide into place as indicated by the arrows above. Tighten the screws firmly.

Fasten the foot to the leg column using the M6x18 (1) bolts and insert the levelling glides (2).