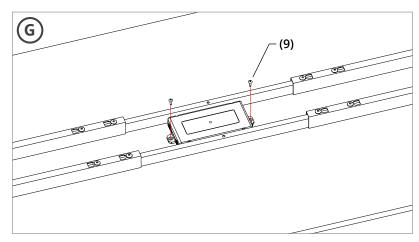

#### Installation Guide

Place the worksurface face down on a clean surface, centering the frame. Once centered, fasten the support rail (B) to the surface using the  $\emptyset 5x17$  (4) screws.

Secure the control box to the worksurface using the Ø4.5x16 (9) screws.