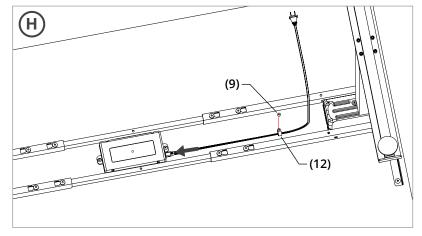

Plug the power cable into the control box securing excess cable with a cable clip (12) and a Ø4.5x16 (9) screw.