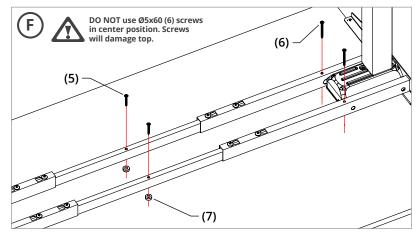

Place the support spacers (7) between the center cross rail and the worksurface. Fasten the rails to the worksurface using the Ø4.5x45 (5) screws. *NOTE: Ensure you use the correct length for each location.* 