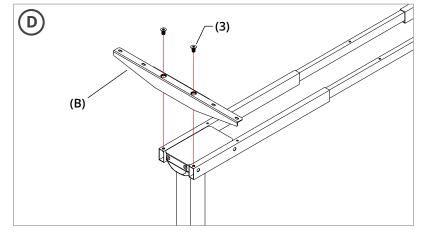

Measure the frame width according to the desired top size from the chart above. Once the width has been adjusted, tighten the screws firmly.

Fasten the support rail (B) to the frame using M8x16 bolts (3).