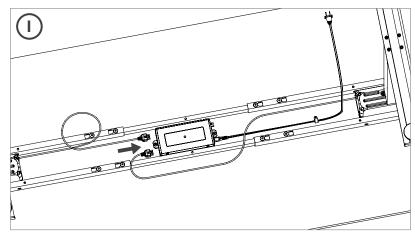

## Installation Guide

Connect both leg motors to the control box.

Connect the handset to the control box.

Tie up any loose cables using the cable ties as shown.

Fasten the handset to the worksurface using  $\emptyset$ 4.5x16 (9). Secure the cable using provided clips (8).