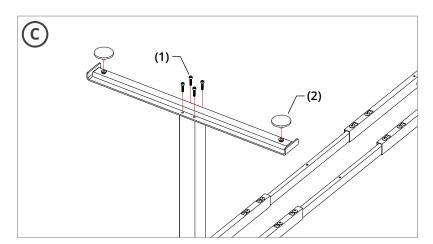

Measure the frame width according to the desired top size from the chart above. Once the width has been adjusted, tighten the screws firmly.

Fasten the support rail (B) to the frame using M8x16 bolts (3).