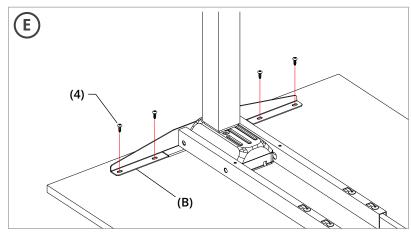

#### Installation Guide

Place the worksurface face down on a clean surface, centering the frame. Once centered, fasten the support rail (B) to the surface using the  $\emptyset 5x17$  (4) screws.

Secure the control box to the worksurface using the Ø4.5x16 (9) screws.