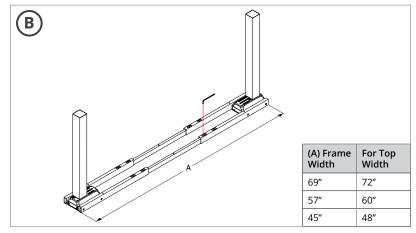

### Installation Guide

3

Slide the cross rails (A) over the preinstalled bolts and slide into place as indicated by the arrows above. Tighten the screws firmly.

Fasten the foot to the leg column using the M6x18 (1) bolts and insert the levelling glides (2).