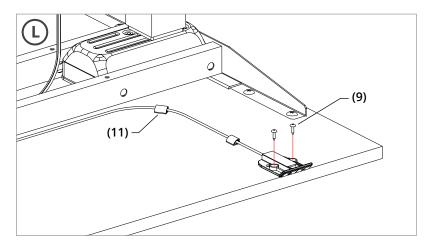

Plug the power cable into the control box securing excess cable with a cable clip (12) and a Ø4.5x16 (9) screw.