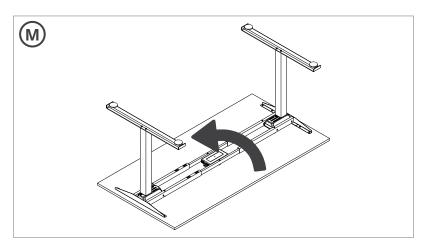

## Installation Guide

Rotate the table onto the feet.

Connect the desk to a power outlet. Installation complete!

Level the table by adjusting the levelling feet as needed.