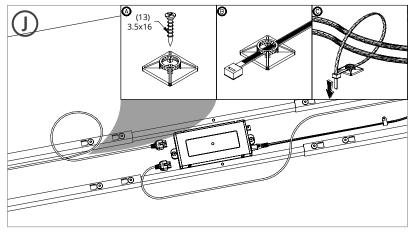

#### Installation Guide

Place the worksurface face down on a clean surface, centering the frame. Once centered, fasten the support rail (B) to the surface using the  $\emptyset 5x17$  (4) screws.

Secure the control box to the worksurface using the Ø4.5x16 (9) screws.

Plug the power cable into the control box securing excess cable with a cable clip (12) and a Ø4.5x16 (9) screw.