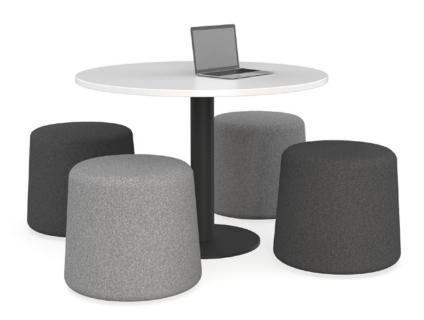

# **Motion Otto**

# **OTTO**

Motion Otto is the smallest member of the MotionOffice family. Castors on the base provide a mobile option to create clusters or add seating to any desired area.

### **STANDARD FEATURES**

- · Standard motion felt, milled wool blend textile
- Thick foam seat cushion
- Heavy duty 60mm casters makes it easy to manoeuvre around
- Add a pop of color to any space with 10 seat cover options
- The perfect seat for those drop-in visitors and in the creative zones in your workspace

## **APPLICATIONS**

- Meeting spaces
- · Collaborative areas for additional seating