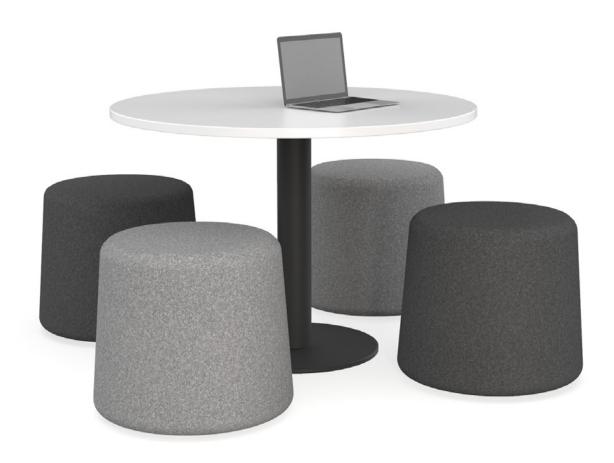

# **Motion Otto**

# **OTTO**

Motion Otto is the smallest member of the MotionOffice family. Castors on the base provide a mobile option to create clusters or add seating to any desired area.

### **STANDARD FEATURES**

- · Standard motion felt, milled wool blend textile
- Thick foam seat cushion
- Heavy duty 60mm casters makes it easy to manoeuvre around
- Add a pop of color to any space with 10 seat cover options
- The perfect seat for those drop-in visitors and in the creative zones in your workspace

## **APPLICATIONS**

- Meeting spaces
- · Collaborative areas for additional seating