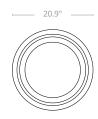

# **Motion Otto**

# **OTTO**



Motion Otto is the smallest member of the MotionOffice family. Castors on the base provide a mobile option to create clusters or add seating to any desired area.



### **STANDARD FEATURES**

- · Standard motion felt, milled wool blend textile
- Thick foam seat cushion
- Heavy duty 60mm casters makes it easy to manoeuvre around
- Add a pop of color to any space with 10 seat cover options
- The perfect seat for those drop-in visitors and in the creative zones in your workspace

## **APPLICATIONS**

- Meeting spaces
- · Collaborative areas for additional seating

#### **STOCK FINISHES**





Grey

Green











Green







Yellow

Grey



Orange

Blue



Chilli Red

#### **UNIT DIMENSIONS**