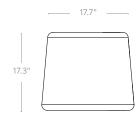

# **Motion Otto**

# **OTTO**



Motion Otto is the smallest member of the MotionOffice family. Castors on the base provide a mobile option to create clusters or add seating to any desired area.



### **STANDARD FEATURES**

- · Standard motion felt, milled wool blend textile
- Thick foam seat cushion
- Heavy duty 60mm casters makes it easy to manoeuvre around
- Add a pop of color to any space with 10 seat cover options
- The perfect seat for those drop-in visitors and in the creative zones in your workspace

## **APPLICATIONS**

- Meeting spaces
- · Collaborative areas for additional seating

#### **STOCK FINISHES**





Grey

Green











Green







Yellow

Grey



Orange

Blue



Chilli Red

#### **UNIT DIMENSIONS**