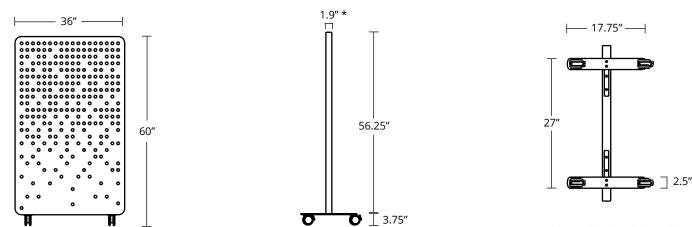

## WORKSPACE48<sup>™</sup> *Orbit Divider*

The Orbit divider combines the perfect mix of form and function. Its high-performance acoustic and aesthetic properties make it an attractive piece in the office. With the alternative whiteboard surface option, this piece becomes a must-have in any collaborative space.



# **ORBIT DIVIDER**



#### **UNIT DIMENSIONS**





#### **STANDARD FEATURES**

- Whiteboard HPL surface, Arctic White powder coated feet
- Optional recycled e-Panel design with 0.76 NRC rating for added acoustic/aesthetic properties
- Hollow-core design and CombCore (honeycomb) structure creates rigid lightweight panel
- Locking castors

#### **STANDARD SIZES**

• 60"H x 36"W

#### **STANDARD FINISHES**



Arctic White powder coat







WRITE ON!

### **CombCore Structure**



Significant reduction in weight and material for ease of mobility



Environmentally friendly, produced from 100% recycled materials





into



ANVIL

AXIS

AGILE









STORAGE & RECPTION

MODULUS

MODULUS FLIP

**UNI FLIP**