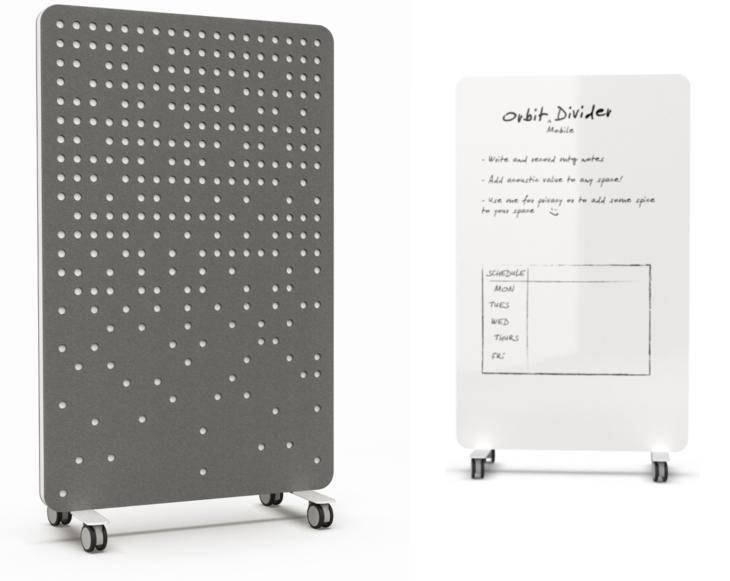

## WORKSPACE48<sup>™</sup> *Orbit Divider*

The Orbit divider combines the perfect mix of form and function. Its high-performance acoustic and aesthetic properties make it an attractive piece in the office. With the alternative whiteboard surface option, this piece becomes a must-have in any collaborative space.

#### **STANDARD FEATURES**

- Whiteboard HPL surface, Arctic White powder coated feet
- Optional recycled e-Panel design with 0.76 NRC rating for added acoustic/aesthetic properties
- Hollow-core design and CombCore (honeycomb) structure creates rigid lightweight panel
- Locking castors

#### **STANDARD FINISHES**

Arctic White powder coat

WRITE ON!