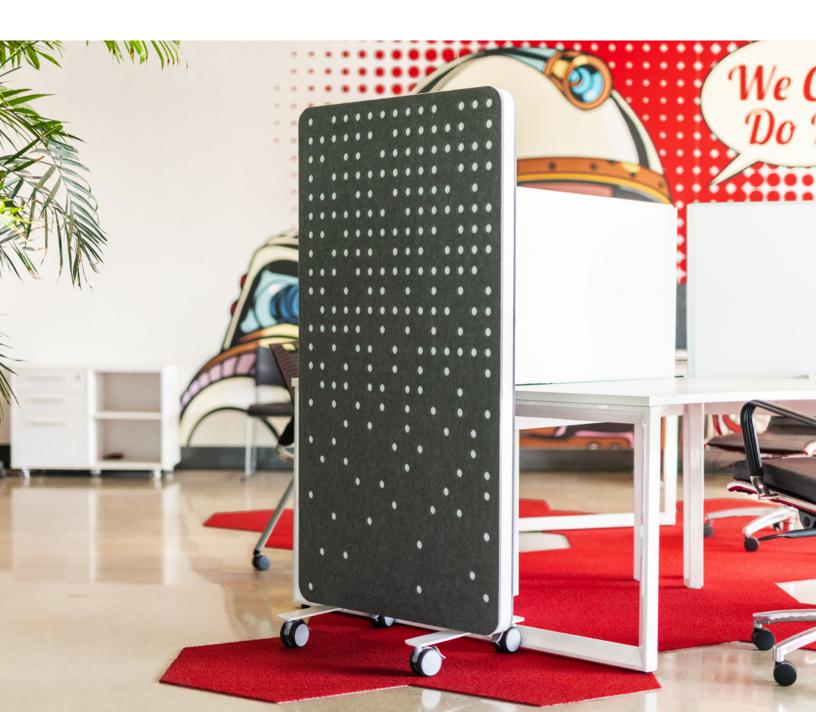

## WORKSPACE48<sup>™</sup> *Orbit Divider*

The Orbit divider combines the perfect mix of form and function. Its high-performance acoustic and aesthetic properties make it an attractive piece in the office. With the alternative whiteboard surface option, this piece becomes a must-have in any collaborative space.

#### **STANDARD FEATURES**

- Whiteboard HPL surface, Arctic White powder coated feet
- Optional recycled e-Panel design with 0.76 NRC rating for added acoustic/aesthetic properties
- Hollow-core design and CombCore (honeycomb) structure creates rigid lightweight panel
- Locking castors