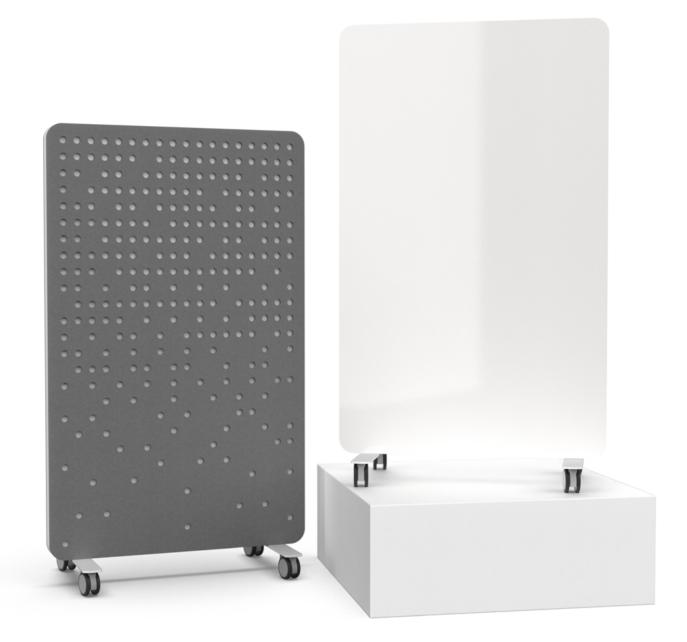

#### **STANDARD FEATURES**

- Whiteboard HPL surface, Arctic White powder coated feet
- Optional recycled e-Panel design with 0.76 NRC rating for added acoustic/aesthetic properties
- Hollow-core design and CombCore (honeycomb) structure creates rigid lightweight panel
- Locking castors

#### **STANDARD FINISHES**

Arctic White powder coat

WRITE ON!