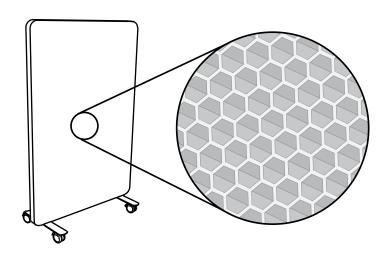

### **CombCore Structure**

Significant reduction in weight and material for ease of mobility

Environmentally friendly, produced from 100% recycled materials

into

ANVIL

AXIS

AGILE

STORAGE & RECPTION