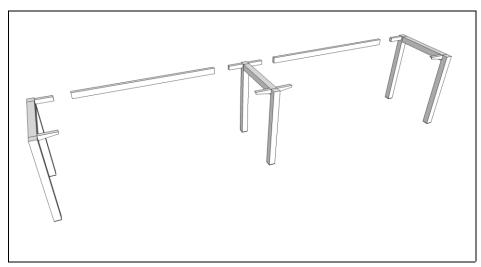

## **Axis/Anvil Single-Sided Desking**

INSTALLATION GUIDE

Assemble the frames as shown, leaving the screws one turn from tight.

Once the frames have been assembled and squared up, place the table tops onto the frame and position them. There should be a 5mm overhang on all sides. Secure tops with self-tapping wood screws.