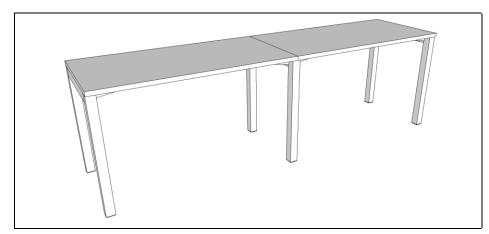

# Axis/Anvil Single-Sided Desking

Installation Guide

**TOOLS REQUIRED**: Power drill



# **Axis/Anvil Single-Sided Desking**

INSTALLATION GUIDE



#### Parts Included:

### Components

1.....AXRAIL-xxxA/W
2.....AXLEGDxxx-US/W
3.....AXLEGDxxx-US/SW
4.....Table Top



## **Axis/Anvil Single-Sided Desking**

INSTALLATION GUIDE





Assemble the frames as shown, leaving the screws one turn from tight.



Once the frames have been assembled and squared up, place the table tops onto the frame and position them. There should be a 5mm overhang on all sides. Secure tops with self-tapping wood screws.



Tighten all screws to maximum tension.

#### **Axis/Anvil Single-Sided Desking** INSTALLATION GUIDE