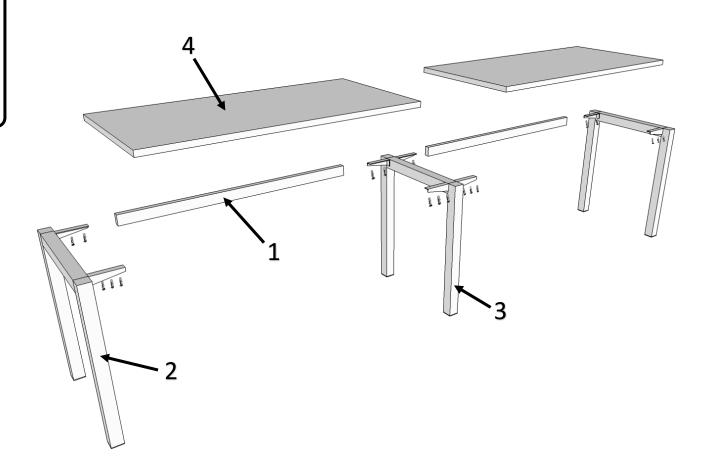

#### Parts Included:

### Components

1.....AXRAIL-xxxA/W
2.....AXLEGDxxx-US/W
3.....AXLEGDxxx-US/SW
4.....Table Top