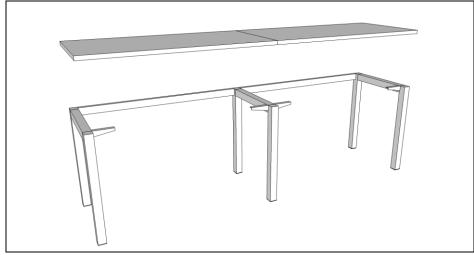

## **Axis/Anvil Single-Sided Desking**

INSTALLATION GUIDE

Assemble the frames as shown, leaving the screws one turn from tight.

Once the frames have been assembled and squared up, place the table tops onto the frame and position them. There should be a 5mm overhang on all sides. Secure tops with self-tapping wood screws.