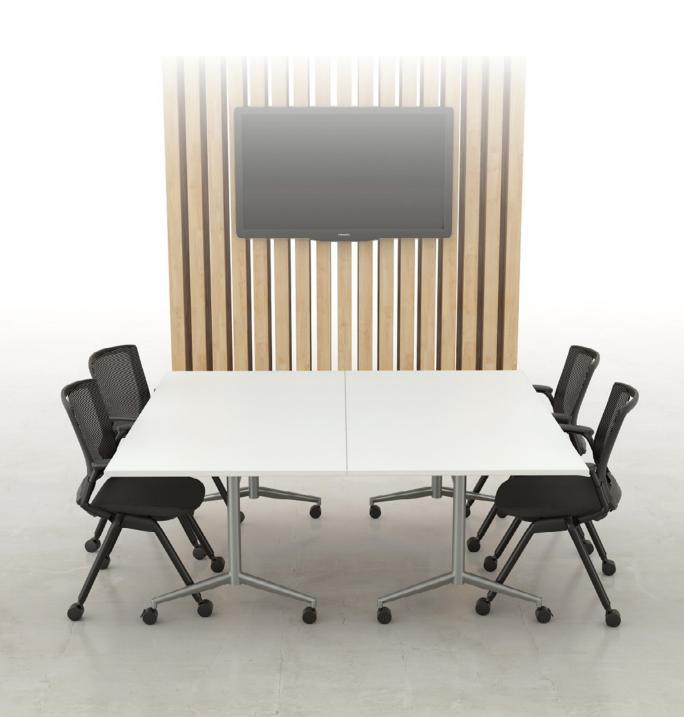

# **Uni Flip Tables**

The innovative Uni Flip table supports modern work dynamics as a superb choice for conference, training, meeting and catering facilities as well as quickly meeting the demand for extra working space for projects.

## **UNI FLIP TABLE**

#### STANDARD WORKTOP SIZES

48"w x 24"d 72"w x 24"d

48"w x 30"d 72"w x 30"d

60"w x 24"d 72"w x 36"d

60"w x 30"d

Connecting tables with tight joins is made easy with the very secure and simple-to-operate metal links.