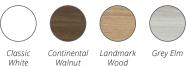

#### STANDARD FEATURES

- · Silver powdercoat posts, frames, rail & pullbars, black castors
- · Stock laminates are shown below. Other finish options are available with extended lead times
- Locking Castors
- · Overall height 28.75"

#### Laminate

Walnut