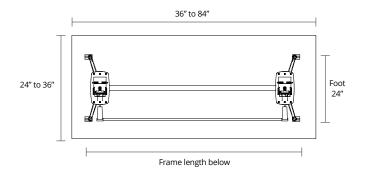

#### STANDARD FRAME SIZES ACCOMMODATE

36" - 96" length x 24" - 36"

**WORKSURFACE OF** 

#### **Total Frame Length**

CA-FWFLRAIL50 = 32" CA-FWFLRAIL80 = 43"

**CA-FWFLRAIL110 =** 55"

**CA-FWFLRAIL140 =** 67"