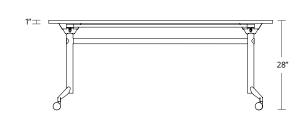

#### STANDARD FEATURES

- · Silver powdercoat posts, frames, rail & pullbars, black castors
- · Stock laminates are shown below. Other finish options are available with extended lead times
- Locking Castors
- · Overall height 28.75"

#### **UNIT DIMENSIONS**