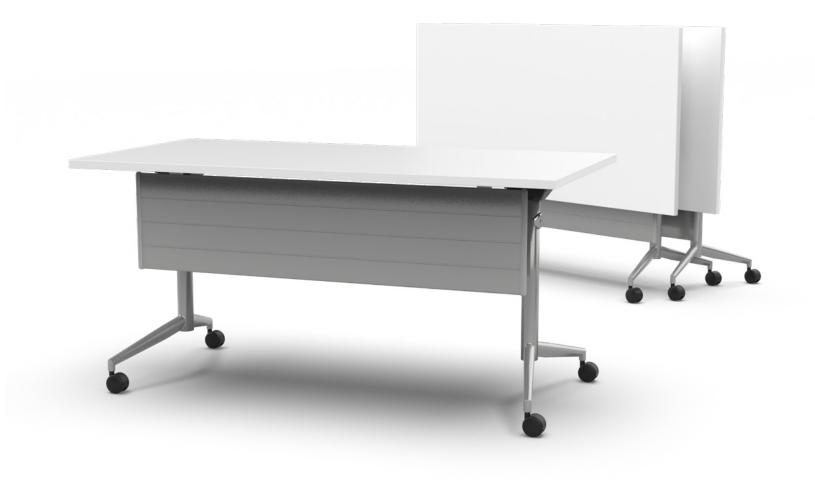

# **Uni Flip Tables**

The innovative Uni Flip table supports modern work dynamics as a superb choice for conference, training, meeting and catering facilities as well as quickly meeting the demand for extra working space for projects.

#### STANDARD WORKTOP SIZES

48"w x 24"d 72"w x 24"d

48"w x 30"d 72"w x 30"d

60"w x 24"d 72"w x 36"d

60"w x 30"d

Connecting tables with tight joins is made easy with the very secure and simple-to-operate metal links.

#### **NESTING DIMENSIONS**

2 Workspace48 | Uni Flip

TORONTO +1 416 441 9898

AXIS

**AGILE** 

STORAGE & RECPTION

MODULUS

**MODULUS FLIP** 