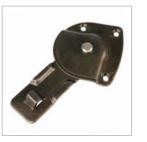

#### STANDARD WORKTOP SIZES

48"w x 24"d 72"w x 24"d

48"w x 30"d 72"w x 30"d

60"w x 24"d 72"w x 36"d

60"w x 30"d

Connecting tables with tight joins is made easy with the very secure and simple-to-operate metal links.