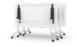

#### STANDARD FEATURES

- · Silver powdercoat posts, frames, rail & pullbars, black castors
- · Stock laminates are shown below. Other finish options are available with extended lead times
- Locking Castors
- · Overall height 28.75"

Uni Flip Silver Powdercoat

#### STANDARD WORKTOP SIZES

48"w x 24"d 72"w x 24"d

48"w x 30"d 72"w x 30"d

60"w x 24"d 72"w x 36"d

60"w x 30"d

Connecting tables with tight joins is made easy with the very secure and simple-to-operate metal links.