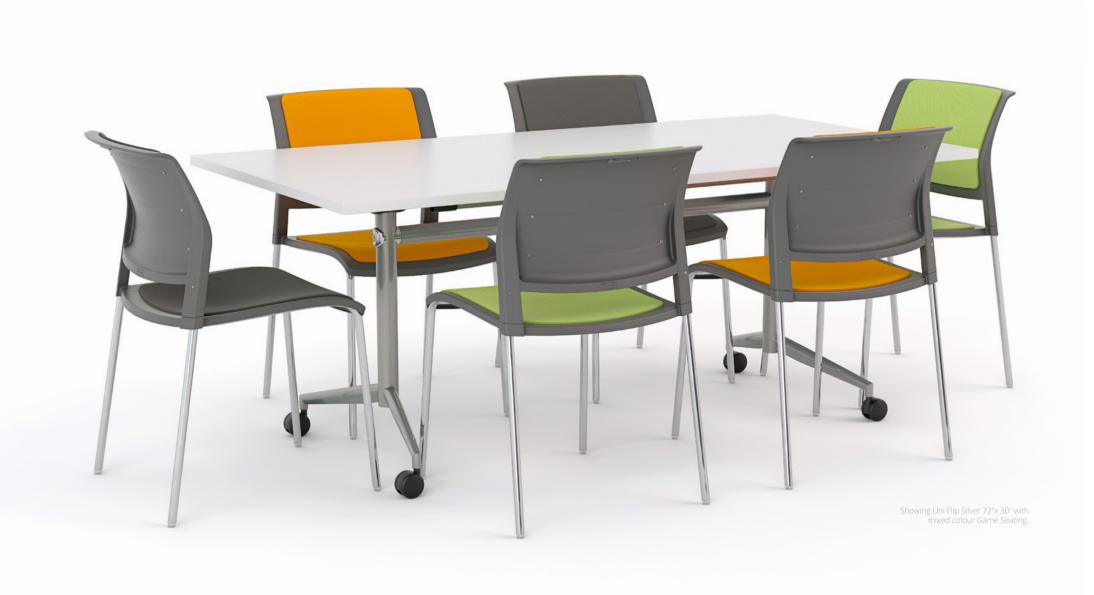

# **Uni Flip Tables**

The innovative Uni Flip table supports modern work dynamics as a superb choice for conference, training, meeting and catering facilities as well as quickly meeting the demand for extra working space for projects.

## **UNI FLIP TABLE**

#### STANDARD WORKTOP SIZES

48"w x 24"d 72"w x 24"d

48"w x 30"d 72"w x 30"d

60"w x 24"d 72"w x 36"d

60"w x 30"d

Connecting tables with tight joins is made easy with the very secure and simple-to-operate metal links.