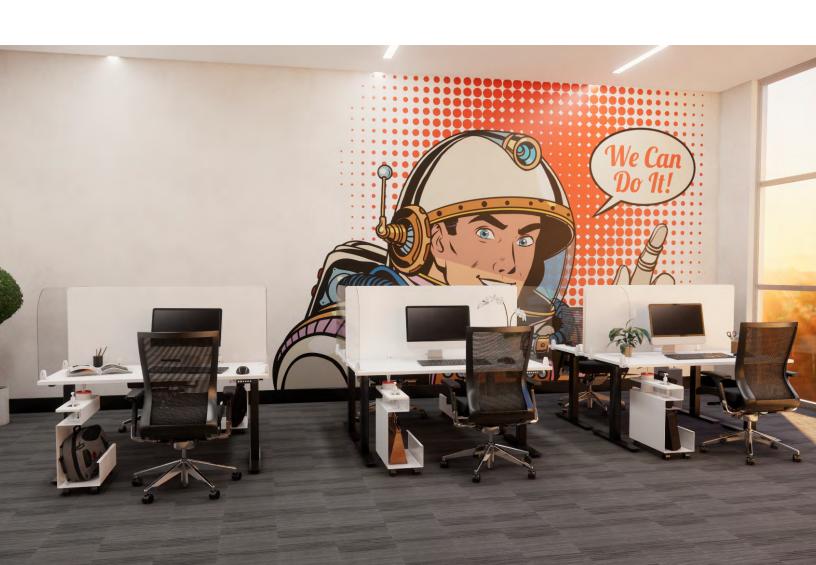

### simple. modern. clean

48

A screen system designed to meet today's COVID-19 requirements. With our lineup of mounting methods, this enables you to quickly add and remove without damage as necessary. Prevent particle transmission between workstations and sanitize easily with our durable material.