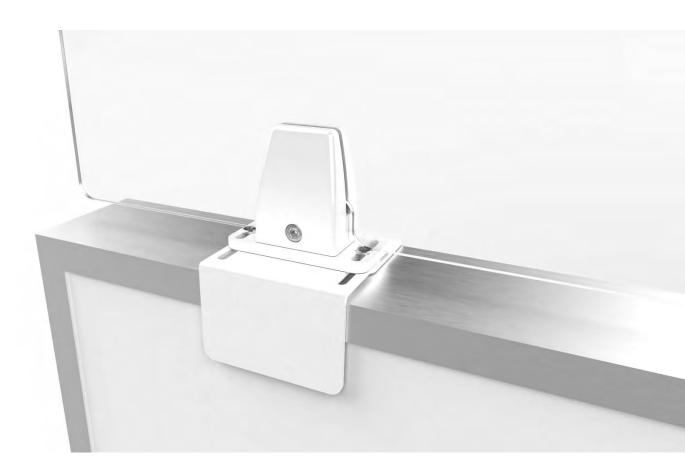

#### Clamps

Non-penetrating clamps secure the screens firmly together and to the desk.

#### Installation

No tools are required, fully assemble in just a few minutes!

#### Clamp System

Non-penetrating clamps secure the screens firmly together and to the panel.

#### Installation

Minimal tools are required, fully assemble in just a few minutes!