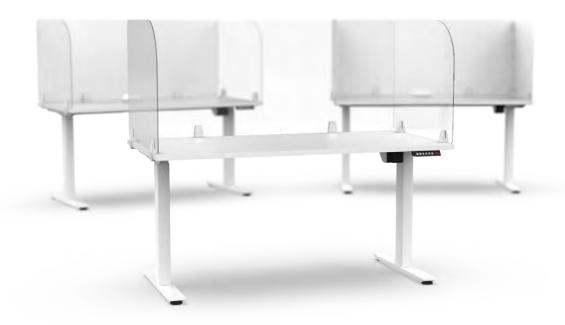

### simple. modern. clean

48

A screen system designed to meet today's COVID-19 requirements. With our lineup of mounting methods, this enables you to quickly add and remove without damage as necessary. Prevent particle transmission between workstations and sanitize easily with our durable material.

#### Material

- Clear Acrylic, 3/16" Thick
- White Aluminum Composite, 3/16" Thick

#### Easy to clean

With a rigid finish, it is easy to spray down and disinfect when required.

#### Clamps

Non-penetrating clamps secure the screens firmly together and to the desk.

#### Installation

No tools are required, fully assemble in just a few minutes!