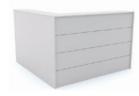

### WORKSPACE48<sup>™</sup> *Receptions*

Workspace48 modular Reception solutions are created with the flexibility of open plan workspaces in mind.



# **AXIS RECEPTION**





#### **STANDARD FEATURES**

- Studio White melamine
- Chrome beading detail on front
- 0.75", flush-joined construction
- Straight or 90° options

STANDARD SIZES

90° Corner without Top: 38.5″h x 72.5″w x 72.5"w x 12"d

90° Corner with Top: 41.5"h x 72.5"w x 72.5"w x 12″d

Straight without Top: 38.5"h x 72.5"w x 12"d

Straight with Top: 41.5"h x 72.5"w x 12"d





Straight Reception with Top

Straight Reception without Top

## **ANVIL RECEPTION**





Corner Reception with Top

Corner Reception without Top



### **STANDARD FEATURES**

- Studio White melamine
- 3/4", Flush-joined construction
- White, centre feature panel
- · Concealed telescopic chassis adjusts to suit worktop size (Adjustable in 2" increments)

### **STANDARD SIZES**

- Minimum closed, Internal: 71" x 34"
- Maximum open, Internal: 95" x 34"
- Minimum closed, External: 73" x 37"
- Maximum open, External: 96" x 37"
- Height: 42"

#### **Frame Color**





Melamine Flm

Wood

Continental Walnut



Front and Back View of Reception