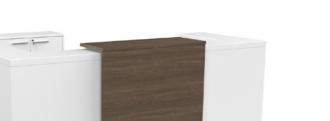

### **STANDARD FEATURES**

- Studio White melamine
- 3/4", Flush-joined construction
- White, centre feature panel
- · Concealed telescopic chassis adjusts to suit worktop size (Adjustable in 2" increments)

### **STANDARD SIZES**

- Minimum closed, Internal: 71" x 34"
- Maximum open, Internal: 95" x 34"
- Minimum closed, External: 73" x 37"
- Maximum open, External: 96" x 37"
- Height: 42"

#### **Frame Color**

Melamine Flm

Wood

Continental Walnut

Front and Back View of Reception