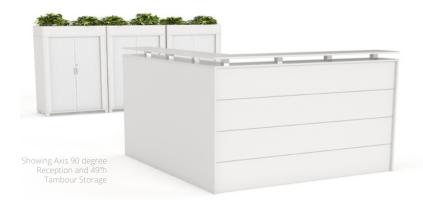

#### **STANDARD FEATURES**

- Studio White melamine
- Chrome beading detail on front
- 0.75", flush-joined construction
- Straight or 90° options

STANDARD SIZES

90° Corner without Top: 38.5″h x 72.5″w x 72.5"w x 12"d

90° Corner with Top: 41.5"h x 72.5"w x 72.5"w x 12″d

Straight without Top: 38.5"h x 72.5"w x 12"d

Straight with Top: 41.5"h x 72.5"w x 12"d

Straight Reception with Top

Straight Reception without Top