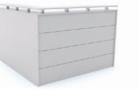

#### **STANDARD FEATURES**

- Studio White melamine
- Chrome beading detail on front
- 0.75", flush-joined construction
- Straight or 90° options

STANDARD SIZES

90° Corner without Top: 38.5″h x 72.5″w x 72.5"w x 12"d

90° Corner with Top: 41.5"h x 72.5"w x 72.5"w x 12″d

Straight without Top: 38.5"h x 72.5"w x 12"d

Straight with Top: 41.5"h x 72.5"w x 12"d

Straight Reception with Top

Straight Reception without Top