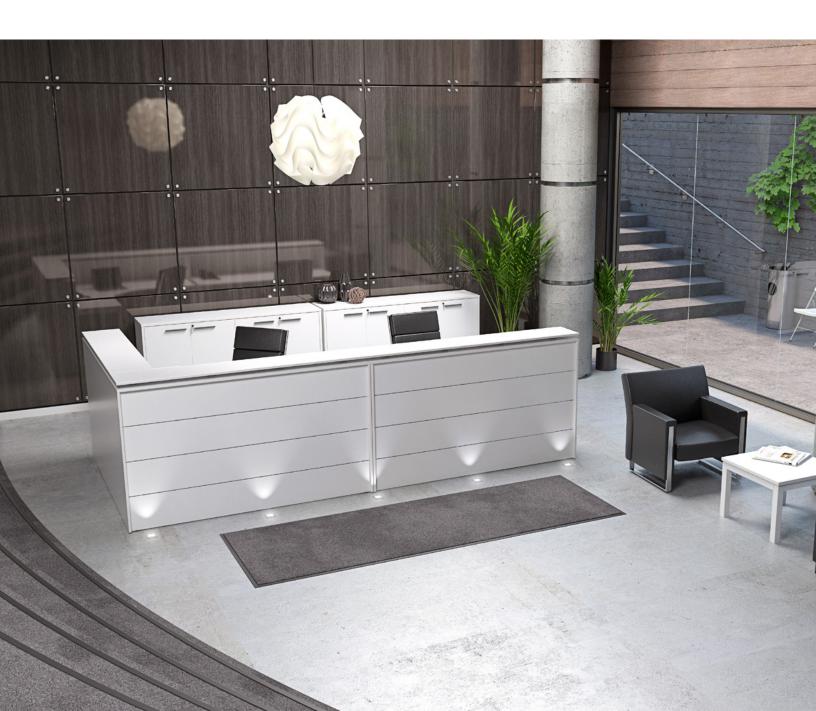

### WORKSPACE48<sup>™</sup> *Receptions*

Workspace48 modular Reception solutions are created with the flexibility of open plan workspaces in mind.

# **AXIS RECEPTION**

#### **STANDARD FEATURES**

- Studio White melamine
- Chrome beading detail on front
- 0.75", flush-joined construction
- Straight or 90° options

STANDARD SIZES

90° Corner without Top: 38.5″h x 72.5″w x 72.5"w x 12"d

90° Corner with Top: 41.5"h x 72.5"w x 72.5"w x 12″d

Straight without Top: 38.5"h x 72.5"w x 12"d

Straight with Top: 41.5"h x 72.5"w x 12"d

Straight Reception with Top

Straight Reception without Top