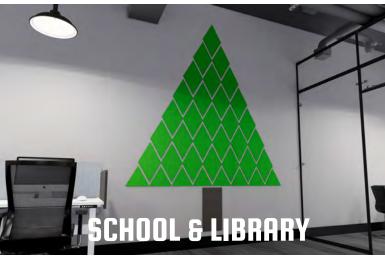

# e-Panel QUIET SPACES



# e-Panel Colours

### **Quiet Spaces**

















### **WALL SPACES**





### STANDARD SHAPES

- Hexagons
- Squares
- Rectangles
- Triangles
- Parallelograms

### **SPECIFICATIONS**

• Hanging hardware NOT included

### SIZE GUIDE:



# Get Creative!

Wall art made from stock shapes & sizes!







### **CEILING SPACES**



### STANDARD SHAPES

- Square Grid
- Rectangle Grid

### **SPECIFICATIONS**

• Hanging hardware included

### SIZE GUIDE









# Spice up Your Space!



### **HANGING DIVIDERS**



### **SPECIFICATIONS**

- 48"x96" Panel
- Hanging hardware included

### **DESIGNS**





# The Environment...

E-panel is manufactured by recycling plastic bottle chips, used polyester fabric and other reused products. Our aim is to protect our future by using recycled material.

# The Product...

| SPECS                                              | BENEFITS                        |
|----------------------------------------------------|---------------------------------|
| 3D crimp staple fiber and recycled PET             | Made from 100%<br>polyester     |
| Melted PET filame