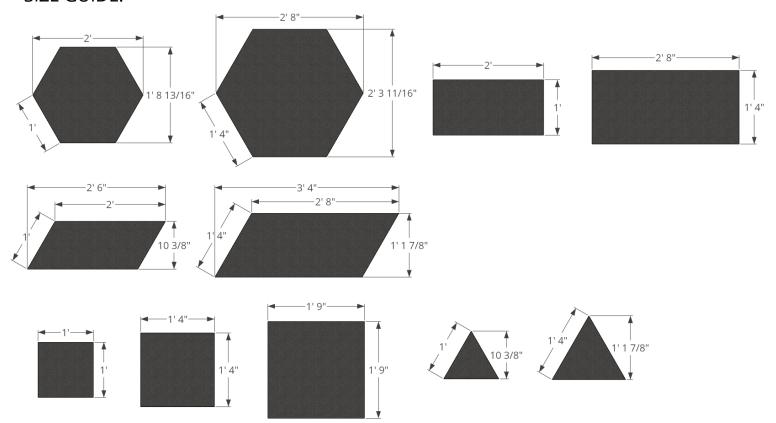

# e-Panel QUIET SPACES



# e-Panel Colours

### **Quiet Spaces**

















### **WALL SPACES**





### STANDARD SHAPES

- Hexagons
- Squares
- Rectangles
- Triangles
- Parallelograms

### **SPECIFICATIONS**

• Hanging hardware NOT included

### SIZE GUIDE:



# Get Creative!

Wall art made from stock shapes & sizes!







### **CEILING SPACES**



### STANDARD SHAPES

- Square Grid
- Rectangle Grid

### **SPECIFICATIONS**

• Hanging hardware included

### SIZE GUIDE









# Spice up Your Space!



### **HANGING DIVIDERS**



### **SPECIFICATIONS**

- 48"x96" Panel
- Hanging hardware included

### **DESIGNS**





# The Environment...

E-panel is manufactured by recycling plastic bottle chips, used polyester fabric and other reused products. Our aim is to protect our future by using recycled material.

# The Product...

| SPECS                                              | BENEFITS                        |
|----------------------------------------------------|---------------------------------|
| 3D crimp staple fiber and recycled PET