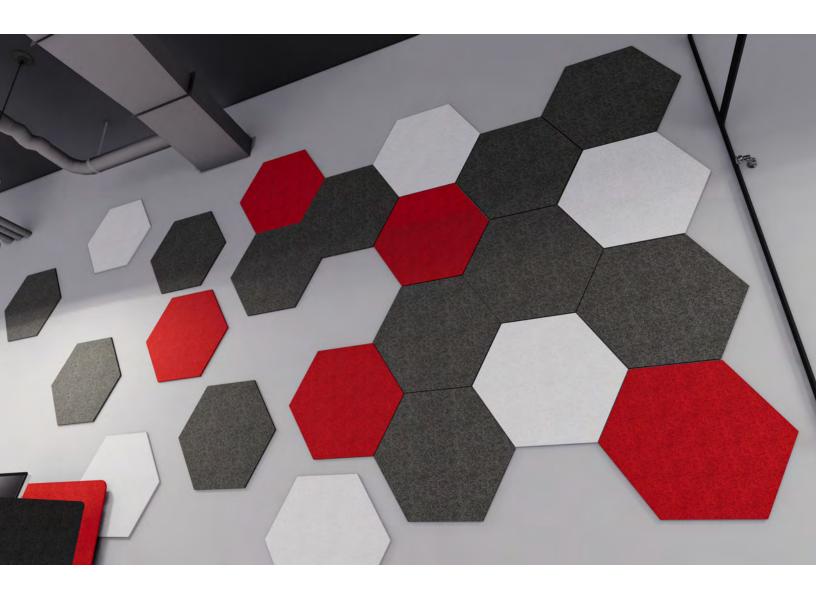

# e-Panel QUIET SPACES



# e-Panel Colours

### **Quiet Spaces**

















### **WALL SPACES**





### STANDARD SHAPES

- Hexagons
- Squares
- Rectangles
- Triangles
- Parallelograms

### **SPECIFICATIONS**

• Hanging hardware NOT included

### SIZE GUIDE:



# Get Creative!

Wall art made from stock shapes & sizes!







### **CEILING SPACES**



### STANDARD SHAPES

- Square Grid
- Rectangle Grid

### **SPECIFICATIONS**

• Hanging hardware included

### SIZE GUIDE









# Spice up Your Space!



### **HANGING DIVIDERS**



### **SPECIFICATIONS**

- 48"x96" Panel
- Hanging hardware included

### **DESIGNS**





# The Environment...

E-panel is manufactured by recycling plastic bottle chips, used polyester fabric and other reused products. Our aim is to protect our future by using recycled material.

# The Product...

| SPECS                                              | BENEFIT