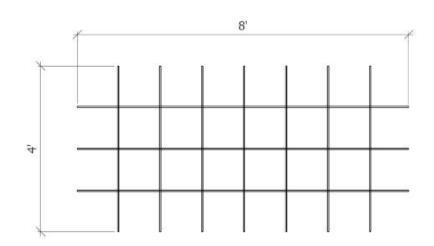

# e-Panel QUIET SPACES



# e-Panel Colours

### **Quiet Spaces**

















### **WALL SPACES**





### STANDARD SHAPES

- Hexagons
- Squares
- Rectangles
- Triangles
- Parallelograms

### **SPECIFICATIONS**

• Hanging hardware NOT included

### SIZE GUIDE:



# Get Creative!

Wall art made from stock shapes & sizes!







### **CEILING SPACES**



### STANDARD SHAPES

- Square Grid
- Rectangle Grid

### **SPECIFICATIONS**

• Hanging hardware included

### SIZE GUIDE









# Spice up Your Space!



### **HANGING DIVIDERS**



### **SPECIFICATIONS**

- 48"x96" Panel
- Hanging hardware included

### **DESIGNS**





# The Environment...

E-panel is manufactured by recycling plastic bottle chips, used polyester fabric and other reused products. Our aim is to protect our future by using recycled material.

# The Product...

| SPECS                                              | BENEFITS                        |
|----------------------------------------------------|---------------------------------|
| 3D crimp staple fiber and recycled PET             | Made from 100%<br>polyester     |
| Melted PET filaments joined together               | No glue and<br>adhesive         |
| Combed filament and needle punched                 | Structurally rigid