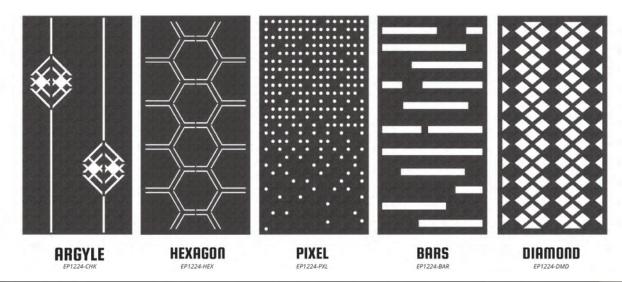

### **HANGING DIVIDERS**

### **SPECIFICATIONS**

- 48"x96" Panel
- Hanging hardware included

### **DESIGNS**