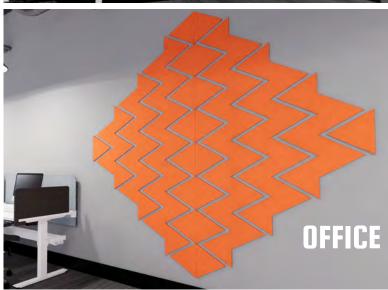

# e-Panel QUIET SPACES



# e-Panel Colours

### **Quiet Spaces**

















### **WALL SPACES**





### STANDARD SHAPES

- Hexagons
- Squares
- Rectangles
- Triangles
- Parallelograms

### **SPECIFICATIONS**

• Hanging hardware NOT included

### SIZE GUIDE:



# Get Creative!

Wall art made from stock shapes & sizes!







### **CEILING SPACES**



### STANDARD SHAPES

- Square Grid
- Rectangle Grid

### **SPECIFICATIONS**

• Hanging hardware included

### SIZE GUIDE









# Spice up Your Space!



### **HANGING DIVIDERS**



### **SPECIFICATIONS**

- 48"x96" Panel
- Hanging hardware included

### **DESIGNS**





# The Environment...

E-panel is manufactured by recycling plastic bottle chips, used polyester fabric and other reused products. Our aim is to protect our future by using recycled material.

# The Product...

| SPECS                                              | BENEFITS                        |
|----------------------------------------------------|---------------------------------|
| 3D crimp staple fiber and recycled PET             | Made from 100%<br>polyester     |
| Melted PET filament