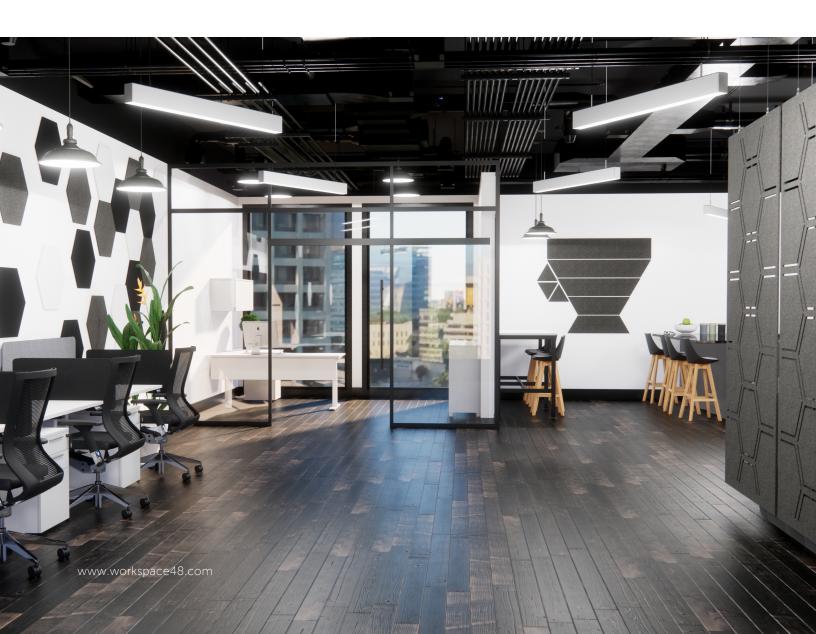

# e-Panel QUIET SPACES



# e-Panel Colours

### **Quiet Spaces**

















### **WALL SPACES**





### STANDARD SHAPES

- Hexagons
- Squares
- Rectangles
- Triangles
- Parallelograms

### **SPECIFICATIONS**

• Hanging hardware NOT included

### SIZE GUIDE:



# Get Creative!

Wall art made from stock shapes & sizes!







### **CEILING SPACES**



### STANDARD SHAPES

- Square Grid
- Rectangle Grid

### **SPECIFICATIONS**

• Hanging hardware included

### SIZE GUIDE









# Spice up Your Space!



### **HANGING DIVIDERS**



### **SPECIFICATIONS**

- 48"x96" Panel
- Hanging hardware included

### **DESIGNS**





# The Environment...

E-panel is manufactured by recycling plastic bottle chips, used polyester fabric and other reused products. Our aim is to protect our future by using recycled material.