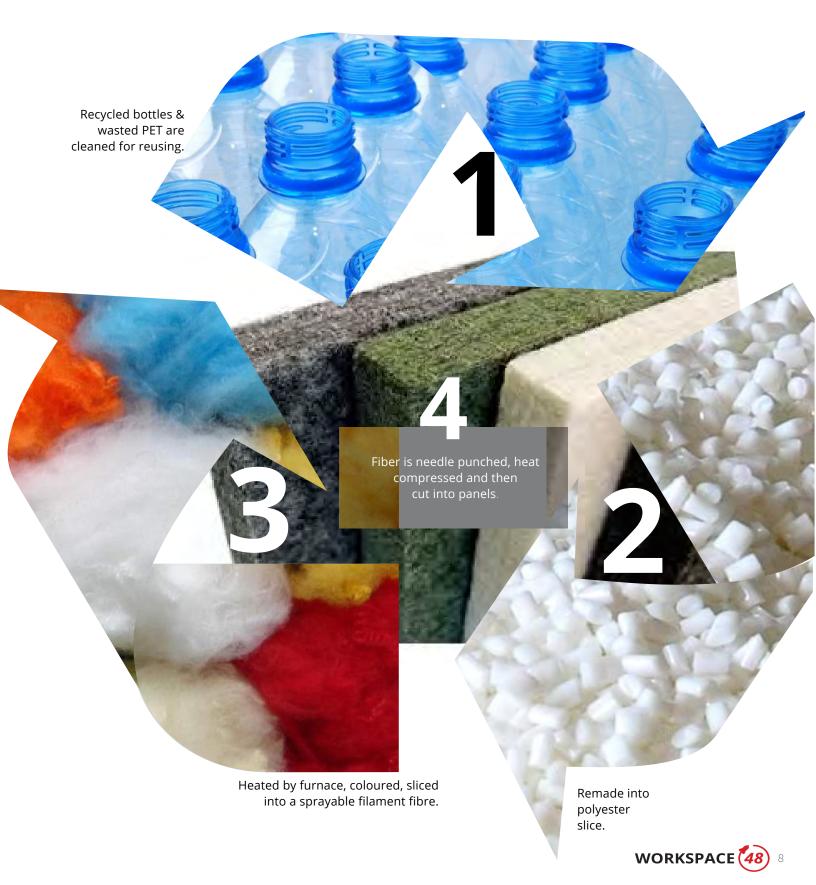

| Formaldehyde free               |
| No risk of skin irritation or respiratory problems | Great for healthy environments  |
| Pin-able facade finishing                          | Versatile surface               |
| Heat treated up to 200 degrees                     | Bacteria and fungi<br>resistant |
| Stable PET material and panel structure            | 10 Year durability<br>guarantee |
| Low-carbon and environmentally friendly            | Recycled and recyclable         |



ISO 9001-2008 Quality Certification



American Society for Testing and Materials



According Oeko-tex Standard 100,Test-No HKXX 028187 with no-toxic by TESTEX Zunch



International laboratory Accreditation Co-operation -Mutual Recognition Arrangement

# The Process...



### MADE FROM RECYCLED PET MATERIAL



# Our Vision

# REVOLUTIONIZING THE WAY OFFICE FURNITURE IS BOUGHT AND SOLD.