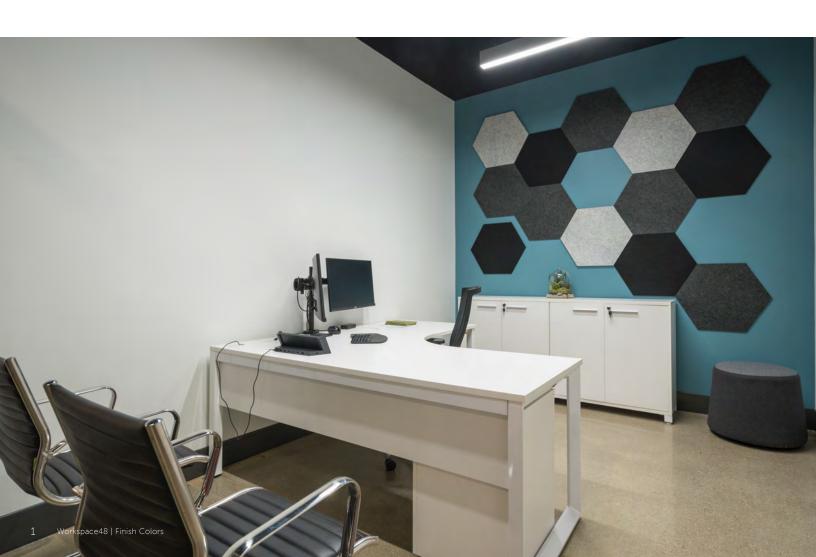

# e-Panel QUIET SPACES



# e-Panel Colours

### **Quiet Spaces**

















### **WALL SPACES**





### STANDARD SHAPES

- Hexagons
- Squares
- Rectangles
- Triangles
- Parallelograms

### **SPECIFICATIONS**

• Hanging hardware NOT included

### SIZE GUIDE:



# Get Creative!

Wall art made from stock shapes & sizes!







### **CEILING SPACES**



### STANDARD SHAPES

- Square Grid
- Rectangle Grid

### **SPECIFICATIONS**

• Hanging hardware included

### SIZE GUIDE









# Spice up Your Space!



### **HANGING DIVIDERS**



### **SPECIFICATIONS**

- 48"x96" Panel
- Hanging hardware included

### **DESIGNS**





# The Environment...

E-panel is manufactured by recycling plastic bottle chips, used polyester fabric and other reused products. Our aim is to protect our future by using recycled material.

# The Product...

| SPECS