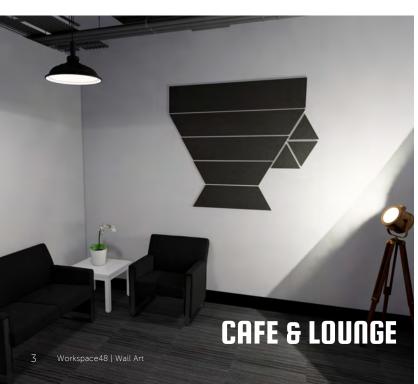

# e-Panel QUIET SPACES



# e-Panel Colours

### **Quiet Spaces**

















### **WALL SPACES**





### STANDARD SHAPES

- Hexagons
- Squares
- Rectangles
- Triangles
- Parallelograms

### **SPECIFICATIONS**

• Hanging hardware NOT included

### SIZE GUIDE:



# Get Creative!

Wall art made from stock shapes & sizes!







### **CEILING SPACES**



### STANDARD SHAPES

- Square Grid
- Rectangle Grid

### **SPECIFICATIONS**

• Hanging hardware included

### SIZE GUIDE









# Spice up Your Space!



### **HANGING DIVIDERS**



### **SPECIFICATIONS**

- 48"x96" Panel
- Hanging hardware included

### **DESIGNS**





# The Environment...

E-panel is manufactured by recycling plastic bottle chips, used polyester fabric and other reused products. Our aim is to protect our future by using recycled material.

# The Product...

| SPECS                                              | BENEFITS                        |
|----------------------------------------------------|---------------------------------|
| 3D crimp staple fiber and recycled PET             | Made from 100%<br>polyester     |
| Melted PET fila