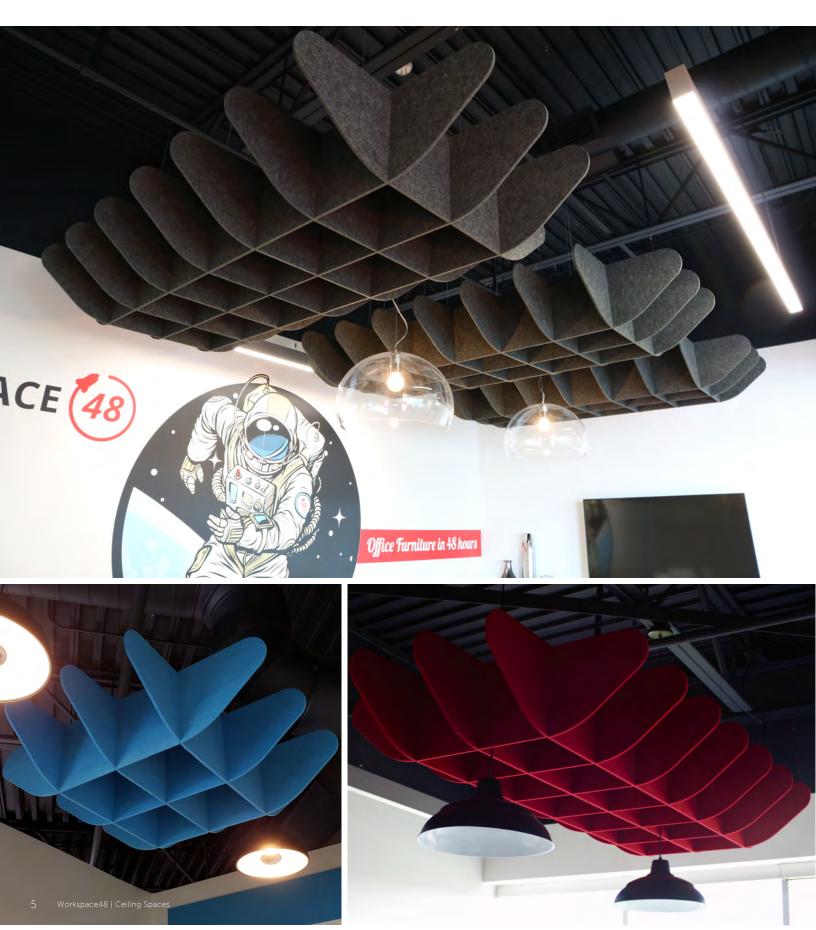

### **CEILING SPACES**

### STANDARD SHAPES

- Square Grid
- Rectangle Grid

### **SPECIFICATIONS**

• Hanging hardware included

### SIZE GUIDE

# Spice up Your Space!