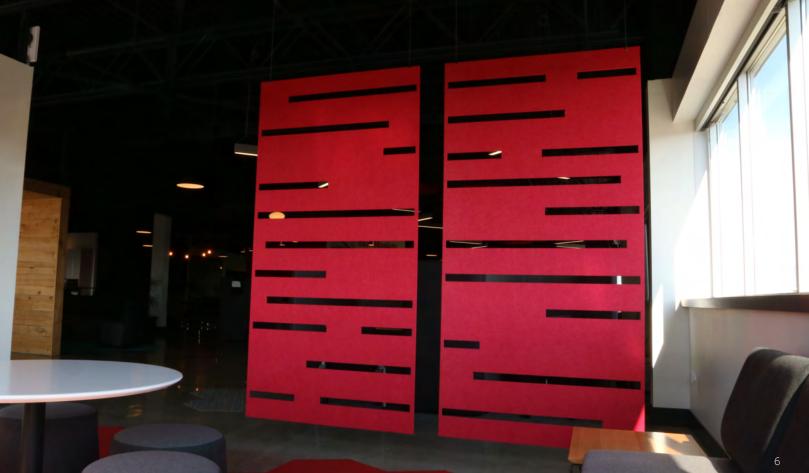

### **HANGING DIVIDERS**

### **SPECIFICATIONS**

- 48"x96" Panel
- Hanging hardware included

### **DESIGNS**