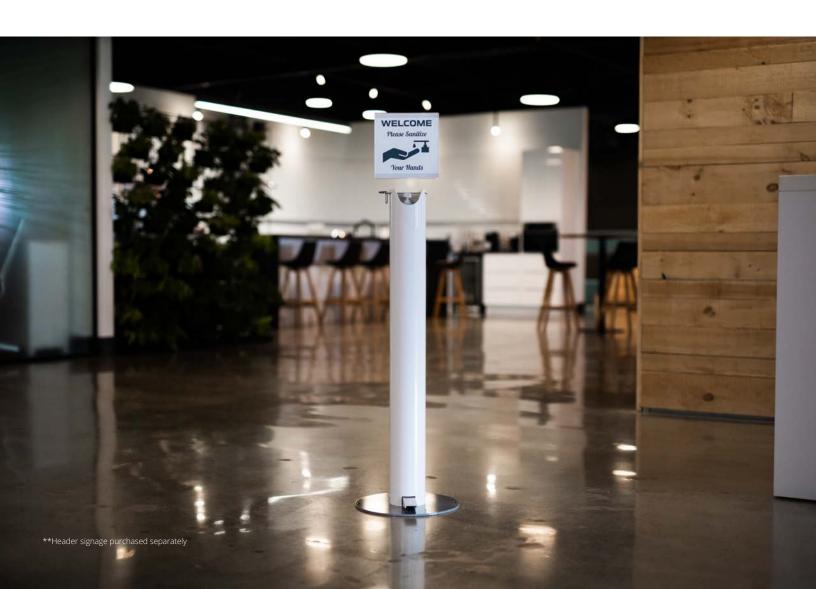

# SaniStep

# sanitize in one safe step

Made in North America, the patented dispenser is designed to prevent contamination and remove the worry. This no-touch dispensing station is constructed from durable powder coated aluminum with a steel base. It is built to last and will dispense properly, every time guaranteed.

# **Touchless Dispensing**

Pedal activated dispensing so contamination is not spread between users.