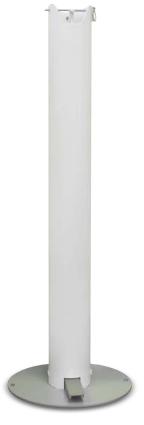

# SaniStep

# sanitize in one safe step

Made in North America, the patented dispenser is designed to prevent contamination and remove the worry. This no-touch dispensing station is constructed from durable powder coated aluminum with a steel base. It is built to last and will dispense properly, every time guaranteed.

# 100% Mechanical

Durable powder coated aluminum with a steel base that is built to last.

#### **Dimensions:**

Height: 39.3" Tube diameter: 4.5" Inside diameter: 4.25" Base diameter: 13" Weight: 22lbs