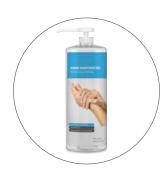

#### Sanitizer Refill

- Bottle is specifically designed to work with the SaniStep
- Proudly made in the USA
- Top grade 70% ethanol alcohol
- Added moisturizers that leave your hands refreshed and hygienically clean
- FDA Approved
- NPN 80100045

#### Refills Available

Bottle is specially designed to work with the SaniStep. Quality, moisturizing solution approved by the FDA.