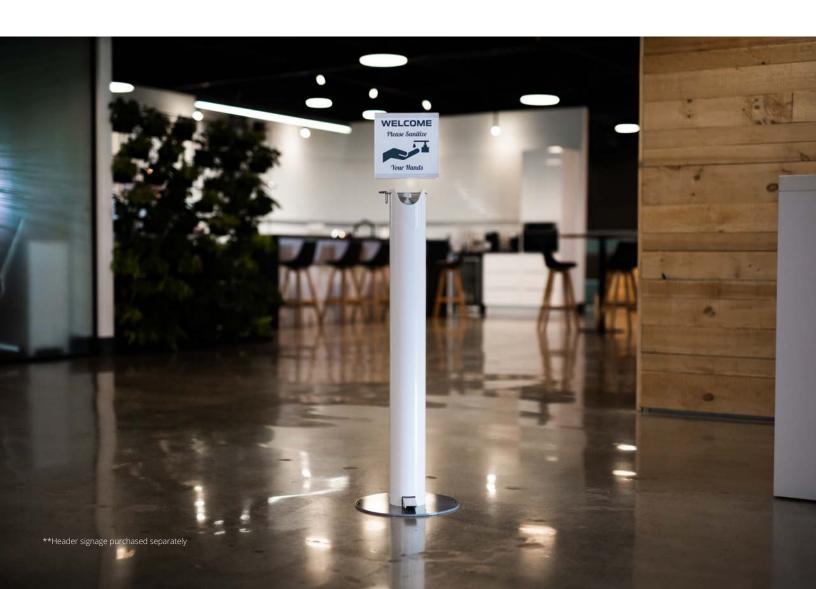

# SaniStep

# sanitize in one safe step

Made in North America, the patented dispenser is designed to prevent contamination and remove the worry. This no-touch dispensing station is constructed from durable powder coated aluminum with a steel base. It is built to last and will dispense properly, every time.

# **Touchless Dispensing**

Pedal activated dispensing so contamination is not spread between users.

# **Applications:**

Lobbies, waiting areas, offices, schools, stores, restaurants, markets, gyms, malls, food courts