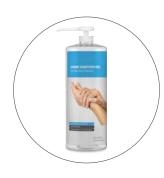

#### Sanitizer Refill

- Bottle is specifically designed to work with the SaniStep
- Proudly made in the USA
- Top grade 70% ethanol alcohol
- Added moisturizers that leave your hands refreshed and hygienically clean
- FDA Approved
- NPN 80100045

#### Refills Available

Bottle is specially designed to work with the SaniStep. Quality, moisturizing solution approved by the FDA.