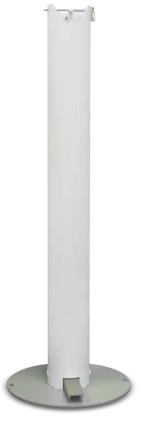

# sanitize in one safe step

Made in North America, the patented dispenser is designed to prevent contamination and remove the worry. This no-touch dispensing station is constructed from durable powder coated aluminum with a steel base. It is built to last and will dispense properly, every time.

# 100% Mechanical

Durable powder coated aluminum with a steel base that is built to last.

#### **Dimensions:**

Height: 39.3" Tube diameter: 4.5" Inside diameter: 4.25" Base diameter: 13" Weight: 22lbs

# **Finish Options:**

White powder coat with steel base