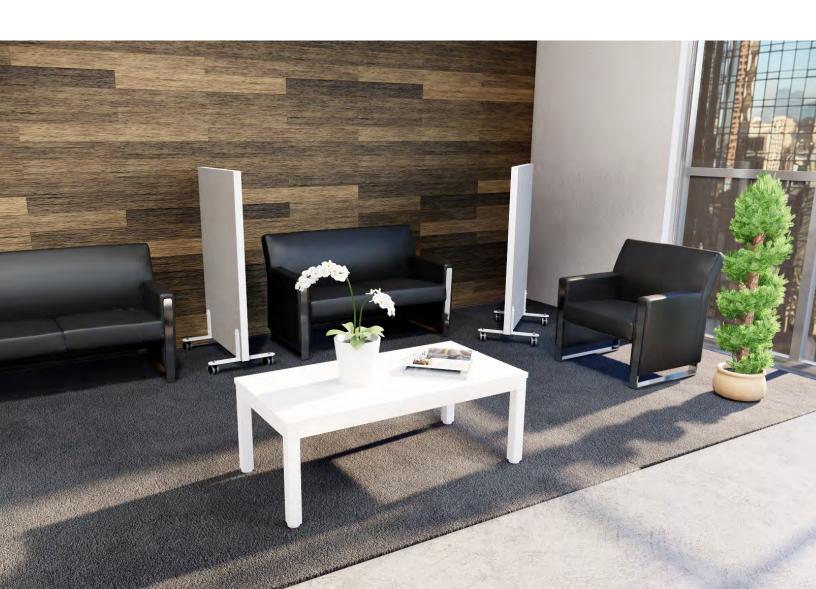

# a safer workplace

A modern mobile and fixed screen system to create the necessary spaces in today's work environments. It enables you to place a screen in open spaces to create privacy. The smooth high pressure laminate finish allows for quick capitation

# **Applications:**

Collaboration and meeting areas, dividing seating in lobbies/ waiting areas, workstations and