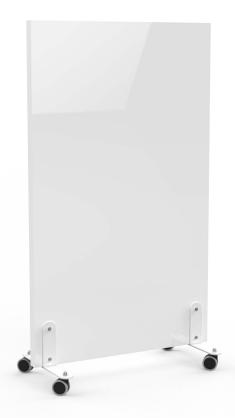

#### Material

High pressure laminate with steel feet.

#### Mobile or Fixed

T-Leg system allows for an option for a mobile or fixed divider.

#### **Finishes**

Available in 9 high pressure laminate finishes including whiteboard.