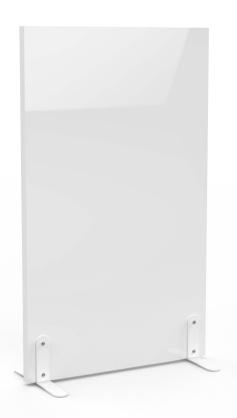

#### Material

High pressure laminate with steel feet.

#### Mobile or Fixed

T-Leg system allows for an option for a mobile or fixed divider.

#### **Finishes**

Available in 9 high pressure laminate finishes including whiteboard.