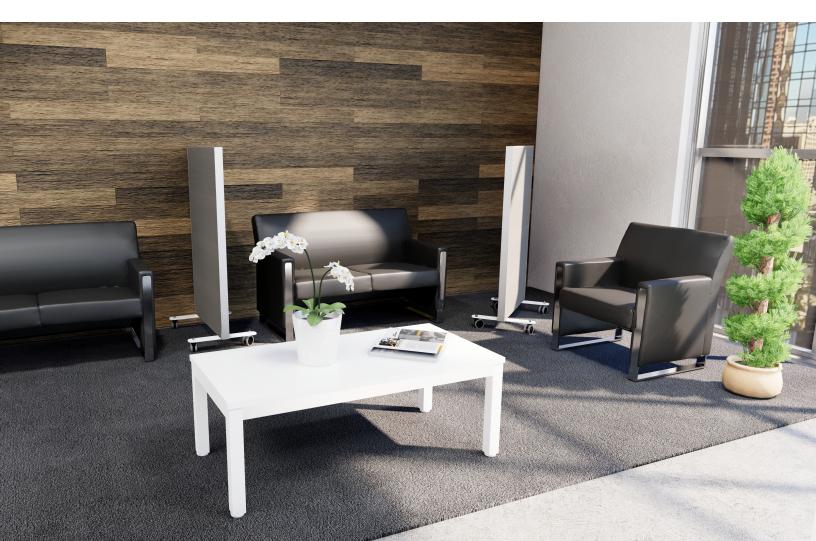

# a safer workplace

A modern mobile and fixed screen system to create the necessary spaces in today's work environments. It enables you to place a screen in open spaces to create privacy. The smooth high pressure laminate finish allows for easy and effective sanitation.

## Applications:

Collaboration and meeting areas, dividing seating in lobbies/ waiting areas, workstations and