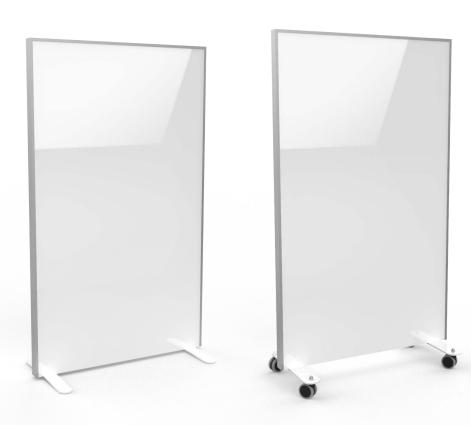

Whiteboard finish shown with standard aluminum frame.

Material High pressure laminate with steel feet.

Easy to clean With a laminate finish, it is easy to spray down and

disinfect when required.

Mobile or Fixed

T-Leg system allows for an option for a mobile or fixed divider.

Finishes

Available in 9 high pressure laminate finishes including whiteboard.