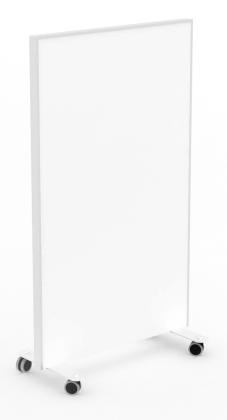

Material High pressure laminate with steel feet.

With a laminate finish, it is easy to spray down and disinfect when required.

Easy to clean

Mobile or Fixed

T-Leg system allows for an option for a mobile or fixed divider.

### **Dimension Options:**

48" H x 30" W 54" H x 30" W 60" H x 30" W

48" H x 36" W 54" H x 36" W 60" H x 36" W