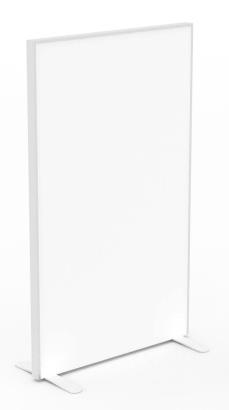

Material High pressure laminate with steel feet.

With a laminate finish, it is easy to spray down and disinfect when required.

Easy to clean

Mobile or Fixed

T-Leg system allows for an option for a mobile or fixed divider.

### **Dimension Options:**

48" H x 30" W 54" H x 30" W 60" H x 30" W

48" H x 36" W 54" H x 36" W 60" H x 36" W