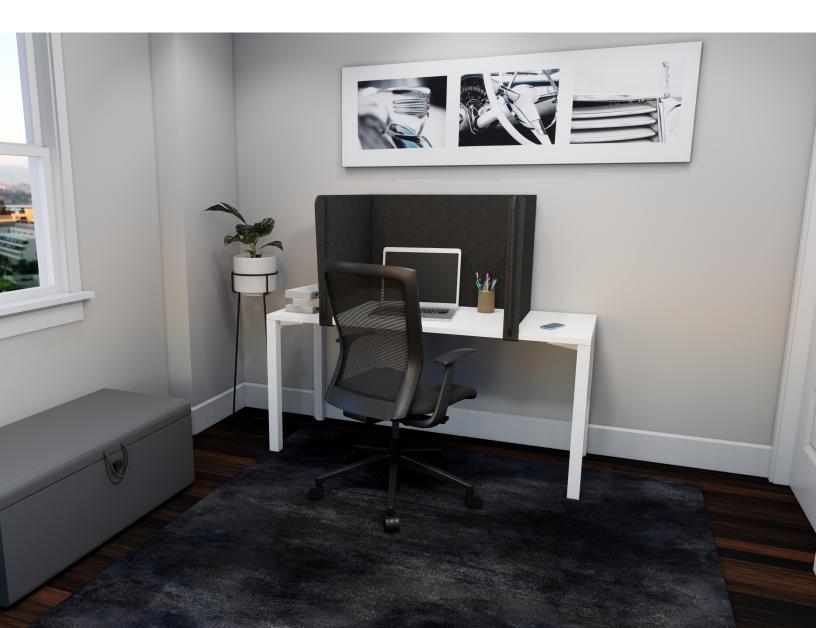

# Focus-Nuk

## your focus zone

This folding screen divider panel can be set up without a single tool! The simple setup takes only a matter of seconds and can be used to mark your space and help you 'zone in' at work or at home. Set up and secure to any surface and make every day a good one with your Focus-Nuk.

### Applications:

Can be mounted to any worksurface of choice up to 4" thick