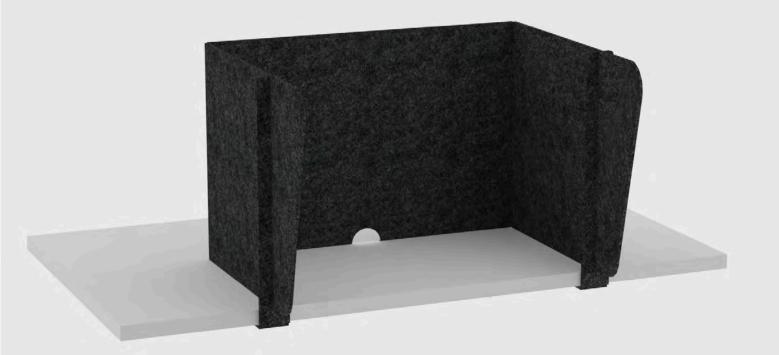

## your focus zone

This folding screen divider panel can be set up without a single tool! The simple setup takes only a matter of seconds and can be used to mark your space and help you 'zone in' at work or at home. Set up and secure to any surface and make every day a good one with your Focus-Nuk.

#### **Tool-less Install**

A complete installation only takes a few seconds - no tools or hardware required

Finishes

Charcoal Grey, Deep Blue, Grass Green

#### Dimensions:

34"w x 22.5"h x 27.95"d

### Applications:

Can be mounted to any worksurface of choice up to 4" thick