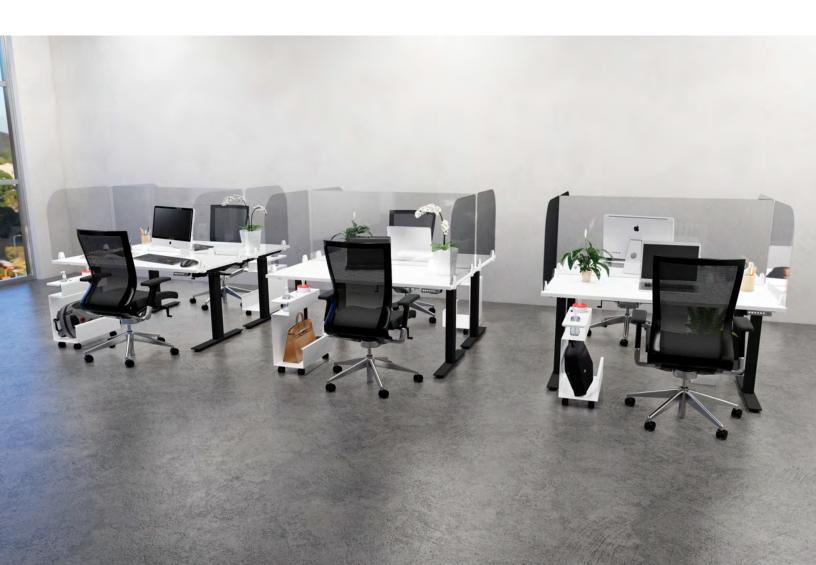

# CleanScreen

# a safer workplace

A screen system designed to meet today's workspace requirements. With multiple mounting methods, this enables you to place a screen in every position to keep the workplace clean. The smooth finish allows for quick sanitation.

### **Applications:**

Fixed and Height Adjustable Benching and Desks