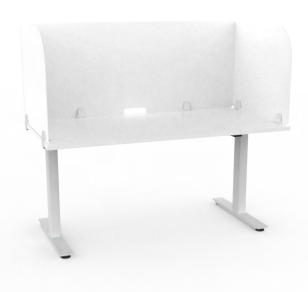

#### Material

Clear Acrylic or Rigid Composite

# **Dimension Options:**

Wrap – 48x24 desk, 48x30, 60x24, 60x30, and 72x24

Individual - 48x24, 48x30, 60x24, 60x30, 72x24, 72x30

\* All screens are 24"H

#### **Finishes**

Available in clear and white.