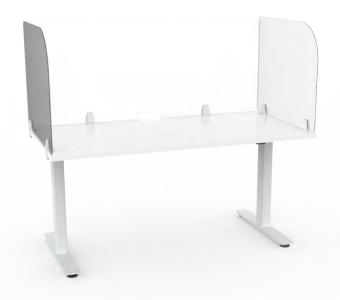

#### Material

Clear Acrylic or Rigid Composite

# **Dimension Options:**

Wrap – 48x24 desk, 48x30, 60x24, 60x30, and 72x24

Individual - 48x24, 48x30, 60x24, 60x30, 72x24, 72x30

\* All screens are 24"H

#### **Finishes**

Available in clear and white.