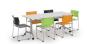

### **STANDARD FEATURES**

- White or black powdercoat posts, rail & pullbars, polished cast alloy feet, silver castors
- ANSI-BIFMA approved for commercial use
- White worksurfaces are in stock, other finish options are available
- PVC Modesty Panels come in white & silver, 53" wide and 62" wide

## STANDARD FRAME SIZES ACCOMMODATE WORKSURFACE OF

36" - 96" length x 24" - 42" width

Large Black Pole and Rails

Large White Pole and Rails

Steel Table Link Locked

Steel Table Link Unlocked

TORONTO +416 441 9898