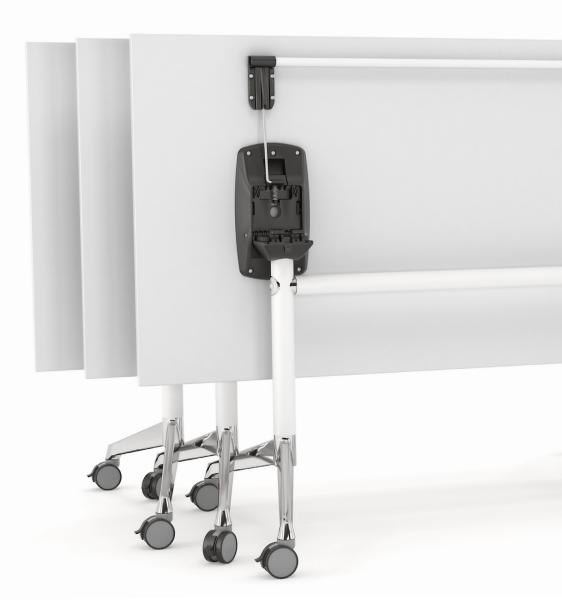

# **Total Frame Length**

CA-FWFLRAIL50 = 32"

CA-FWFLRAIL80 = 43"

**CA-FWFLRAIL110 =** 65"

**CA-FWFLRAIL140 =** 67"

### **STANDARD FEATURES**

- White or black powdercoat posts, rail & pullbars, polished cast alloy feet, silver castors
- ANSI-BIFMA approved for commercial use
- White worksurfaces are in stock, other finish options are available
- PVC Modesty Panels come in white & silver, 53" wide and 62" wide