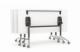

### **MODULUS FLIP SIZE GUIDE**

# **Total Frame Length**

CA-FWFLRAIL50 = 32"

CA-FWFLRAIL80 = 43"

**CA-FWFLRAIL110 =** 65"

**CA-FWFLRAIL140 =** 67"

## STANDARD FRAME SIZES ACCOMMODATE WORKSURFACE OF

36" - 96" length x 24" - 42" width

Large Black Pole and Rails

Large White Pole and Rails

Steel Table Link Locked

Steel Table Link Unlocked

TORONTO +416 441 9898