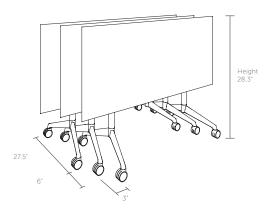

### **MODULUS FLIP SIZE GUIDE**

# **Total Frame Length**

CA-FWFLRAIL50 = 32"

CA-FWFLRAIL80 = 43"

**CA-FWFLRAIL110 =** 65"

**CA-FWFLRAIL140 =** 67"

## STANDARD FRAME SIZES ACCOMMODATE WORKSURFACE OF

36" - 96" length x 24" - 42" width

Large Black Pole and Rails

Large White Pole and Rails

Steel Table Link Locked

Steel Table Link Unlocked

TORONTO +416 441 9898