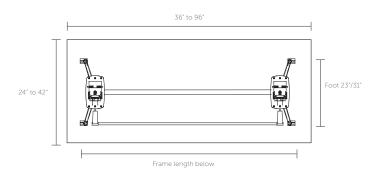

### **MODULUS FLIP SIZE GUIDE**

## STANDARD FRAME SIZES ACCOMMODATE WORKSURFACE OF

36" - 96" length x 24" - 42" width

Large Black Pole and Rails

Large White Pole and Rails

Steel Table Link Locked

Steel Table Link Unlocked

TORONTO +416 441 9898