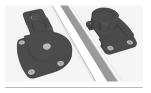

## STANDARD FRAME SIZES ACCOMMODATE WORKSURFACE OF

36" - 96" length x 24" - 42" width

Large Black Pole and Rails

Large White Pole and Rails

Steel Table Link Locked

Steel Table Link Unlocked

TORONTO +416 441 9898