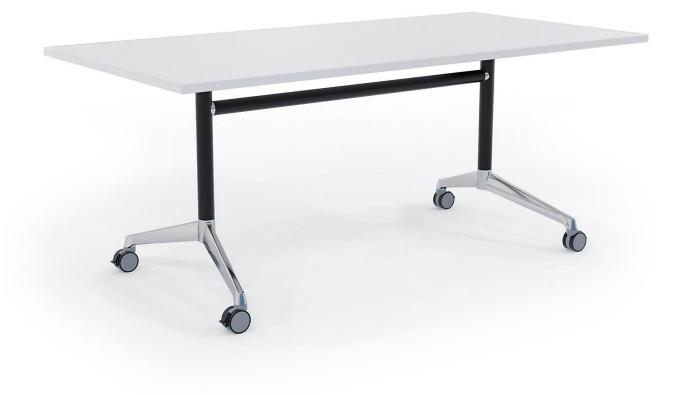

# Modulus Flip Tables

The best office environments are those that create a sense of community & space and support dynamic changes in workplace technologies and evolving work practices.

# **MODULUS FLIP TABLES**

### **STANDARD FEATURES**

- White or black powdercoat posts, rail & pullbars, polished cast alloy feet, silver castors
- ANSI-BIFMA approved for commercial use
- White worksurfaces are in stock, other finish options are available
- PVC Modesty Panels come in white & silver, 53" wide and 62" wide

## STANDARD FRAME SIZES ACCOMMODATE WORKSURFACE OF

36" - 96" length x 24" - 42" width

Large Black Pole and Rails

Large White Pole and Rails

Steel Table Link Locked

Steel Table Link Unlocked

TORONTO +416 441 9898