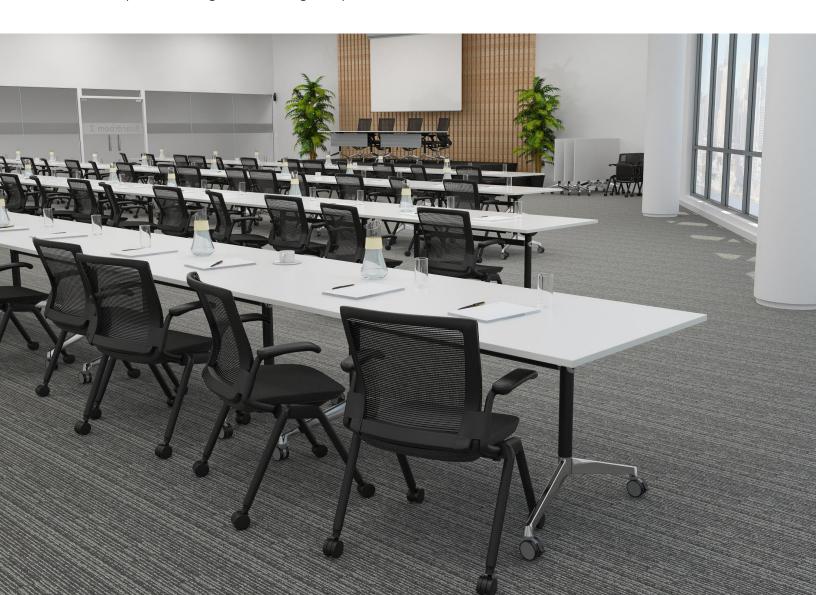

# Modulus Flip Tables

The best office environments are those that create a sense of community & space and support dynamic changes in workplace technologies and evolving work practices.

# **MODULUS FLIP TABLES**

### **STANDARD FEATURES**

- White or black powdercoat posts, rail & pullbars, polished cast alloy feet, silver castors
- ANSI-BIFMA approved for commercial use
- White worksurfaces are in stock, other finish options are available
- PVC Modesty Panels come in white & silver, 53" wide and 62" wide