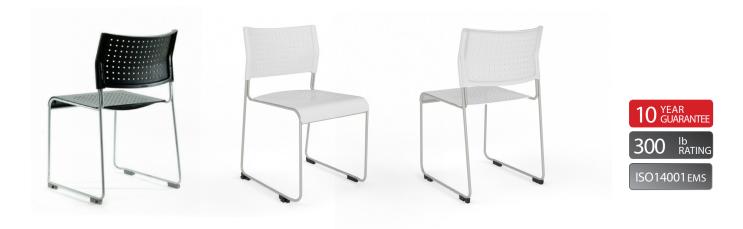

## Finishes as Shown:

Black or White, Polypropylene Seat/Back.

Silver Powdercoated Frame.

Comfort

Large seat and back is moulded for comfort.

Frame Silver powdercoated frame.

Stackable Stacks up to 30 chairs high on trolley.

Strong, rigid frame that is

Strong, rigid frame that is very light to carry.