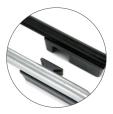

Comfort

Large seat and back is moulded for comfort.

Frame Silver powdercoated frame.

Stackable Stacks up to 30 chairs high on trolley.

Strong, rigid frame that is

Strong, rigid frame that is very light to carry.

#### Features:

Polypropylene Seat and Back, Silver Powdercoated Frame, Dual Purpose Feet/Connector, Heavy-Walled Tubular Steel Frame.