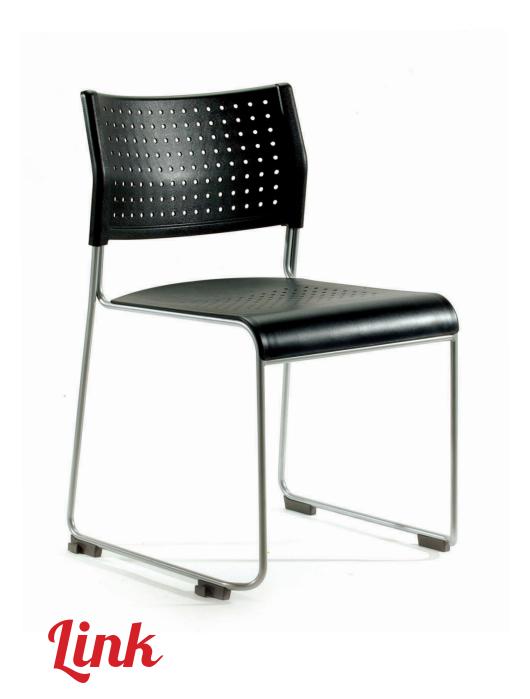

# stack it up

Go higher and make connections with the Link Chair! Thoughtfully designed with low profile frame and ergonomically contoured seat & back, the Link chair nests well to save space and is very portable. Feet that double as connectors and a modern colour selection make the Link a stand out choice for any place large numbers of people need to be seated.

Comfort

Large seat and back is moulded for comfort.

Frame Silver powdercoated frame.

Stackable Stacks up to 30 chairs high on trolley.

Strong, rigid frame that is

Strong, rigid frame that is very light to carry.

#### Features:

Polypropylene Seat and Back, Silver Powdercoated Frame, Dual Purpose Feet/Connector, Heavy-Walled Tubular Steel Frame.