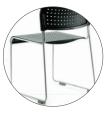

# stack it up

Go higher and make connections with the Link Chair! Thoughtfully designed with low profile frame and ergonomically contoured seat & back, the Link chair nests well to save space and is very portable. Feet that double as connectors and a modern colour selection make the Link a stand out choice for any place large numbers of people need to be seated.

Comfort

Large seat and back is moulded for comfort.

Frame Silver powdercoated frame.

Stackable Stacks up to 30 chairs high on trolley.

Strong, rigid frame that is

Strong, rigid frame that is very light to carry.

#### Features:

Polypropylene Seat and Back, Silver Powdercoated Frame, Dual Purpose Feet/Connector, Heavy-Walled Tubular Steel Frame.

## Finishes as Shown:

Black or White, Polypropylene Seat/Back.

Silver Powdercoated Frame.