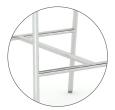

## Frame

4-leg or Barstool option in a chrome finish.

### Stackable

Game's 4-point fame is stackable to 9 chairs high.

### Features:

Polypropylene Seat & Back Chrome Frame Dual Purpose Feet Heavy-Walled Tubular Steel Frame