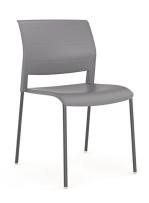

# stack the game

Go higher and make connections with the Game chair! Thoughtfully designed with low profile frame and ergonomically contoured seat & back, the Game chair nests well to save space and is very portable.

## Frame

4-leg or Barstool option in a chrome finish.

### Features:

Polypropylene Seat & Back Chrome Frame Dual Purpose Feet Heavy-Walled Tubular Steel Frame

### **Dimensions:**

Chair:

Seat Height 18.1" Seat W/D 17.7/17.7" Overall Height 31.9"

Barstool:

 Seat Height
 29.5"

 Seat W/D
 17.7/17.7"

 Overall Height
 42.5"