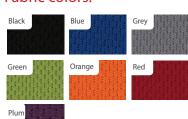

stand out choice for any place large numbers of people need to be seated.











## Frame

4-leg or Barstool option in a chrome finish.



### Stackable

Game's 4-point fame is stackable to 9 chairs high.



### Features:

Polypropylene Seat & Back Chrome Frame Dual Purpose Feet Heavy-Walled Tubular Steel Frame



# Upholstery

Add extra comfort to your Game Chair with a Fabric seat and back.

# **Applications:**

Training, Conference, Classroom, Healthcare, Retail & Cafeteria Seating.

### **Dimensions:**

Chair:

Seat Height 18.1" Seat W/D 17.7/17.7" Overall Height 31.9"

Barstool:

 Seat Height
 29.5"

 Seat W/D
 17.7/17.7"

 Overall Height
 42.5"

## Finishes as Shown:

Charcoal Polypropylene Seat/Back.

Black Upholstered Seat & Back Options.

Chrome Frame.

## **Fabric colors:**