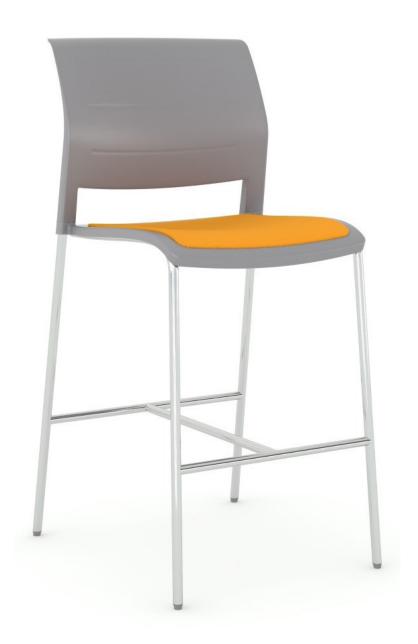

# stack the game

Go higher and make connections with the Game chair! Thoughtfully designed with low profile frame and ergonomically contoured seat & back, the Game chair nests well to save space and is very portable.

## Frame

4-leg or Barstool option in a chrome finish.

### Features:

Polypropylene Seat & Back Chrome Frame Dual Purpose Feet Heavy-Walled Tubular Steel Frame

### **Dimensions:**

Chair:

Seat Height 18.1" Seat W/D 17.7/17.7" Overall Height 31.9"

Barstool:

 Seat Height
 29.5"

 Seat W/D
 17.7/17.7"

 Overall Height
 42.5"