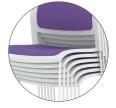

Game

# stack the game

Go higher and make connections with the Game chair! Thoughtfully designed with low profile frame and ergonomically contoured seat & back, the Game chair nests well to save space and is very portable.

Feet that double as connectors and a modern colour selection make the Game a stand out choice for any place large numbers of people need to be seated.











## Frame

4-leg or Barstool option in a chrome finish.



### Stackable

Game's 4-point fame is stackable to 9 chairs high.



### Features:

Polypropylene Seat & Back Chrome Frame Dual Purpose Feet Heavy-Walled Tubular Steel Frame



# Upholstery

Add extra comfort to your Game Chair with a Fabric seat and back.

# **Applications:**

Training, Conference, Classroom, Healthcare, Retail & Cafeteria Seating.

### **Dimensions:**

Chair:

Seat Height 18.1" Seat W/D 17.7/17.7" Overall Height 31.9"

Barstool:

 Seat Height
 29.5"

 Seat W/D
 17.7/17.7"

 Overall Height
 42.5"

## Finishes as Shown:

Charcoal Polypropylene Seat/Back.

Black Upholstered Seat & Back Options.

Chrome Frame.

## **Fabric colors:**