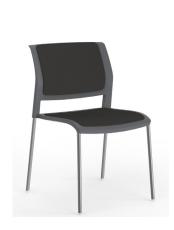

# Upholstery

Add extra comfort to your Game Chair with a Fabric seat and back.

## Finishes as Shown:

Charcoal Polypropylene Seat/Back.

Black Upholstered Seat & Back Options.

Chrome Frame.