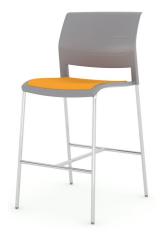

# stack the game

Go higher and make connections with the Game chair! Thoughtfully designed with low profile frame and ergonomically contoured seat & back, the Game chair nests well to save space and is very portable.

## Frame

4-leg or Barstool option in a chrome finish.

### Features:

Polypropylene Seat & Back Chrome Frame Dual Purpose Feet Heavy-Walled Tubular Steel Frame

### **Dimensions:**

Chair:

Seat Height 18.1" Seat W/D 17.7/17.7" Overall Height 31.9"

Barstool:

 Seat Height
 29.5"

 Seat W/D
 17.7/17.7"

 Overall Height
 42.5"