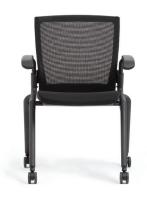

#### Back

High quality, supportive mesh keeps you comfortable all day.

# **Folding**

Seat allows for nesting to save space.

# Features:

Comfortable Mesh Backrest, Removable Armrests, Fold-up Seat, Moulded Foam Seat Cushion, Heavy Duty Castors, Optional Tablet Arm.