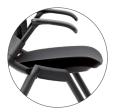

## Seat

High resistance moulded foam and hard wearing fabric for high use areas.

# Features:

Comfortable Mesh Backrest, Removable Armrests, Fold-up Seat, Moulded Foam Seat Cushion, Heavy Duty Castors, Optional Tablet Arm.