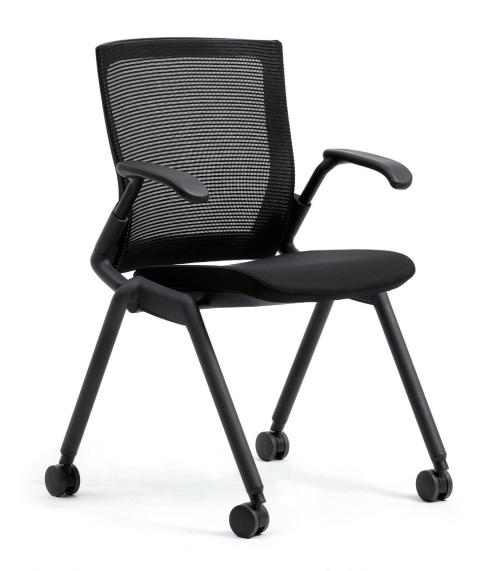

## Seat

High resistance moulded foam and hard wearing fabric for high use areas.

#### Back

High quality, supportive mesh keeps you comfortable all day.

## Mechanism

Strong cast aluminium reclining mechanism to give relaxation when you want.

# **Folding**

Seat allows for nesting to save space.

# Features:

Comfortable Mesh Backrest, Removable Armrests, Fold-up Seat, Moulded Foam Seat Cushion, Heavy Duty Castors, Optional Tablet Arm.