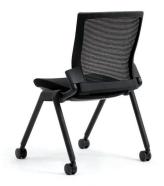

#### Back

High quality, supportive mesh keeps you comfortable all day.

# **Folding**

Seat allows for nesting to save space.

# **Applications:**

Executive Side Chair, Conference, Training & Boardroom Seating.