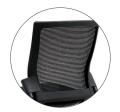

Balance Training



# just visiting











## Seat

High resistance moulded foam and hard wearing fabric for high use areas.



#### Back

High quality, supportive mesh keeps you comfortable all day.



## Mechanism

Strong cast aluminium reclining mechanism to give relaxation when you want.



# **Folding**

Seat allows for nesting to save space.

# **Applications:**

Executive Side Chair, Conference, Training & Boardroom Seating.

# Features:

Comfortable Mesh Backrest, Removable Armrests, Fold-up Seat, Moulded Foam Seat Cushion, Heavy Duty Castors, Optional Tablet Arm.

## **Dimensions:**

 Weight
 22 lb

 Volume
 3.2 ft

 Seat Height
 17.7"

 Seat W/D
 18/17.7"

 Overall Height
 32"

## Finishes as Shown:

Black Mesh Back Black Breathe Fabric Black Frame