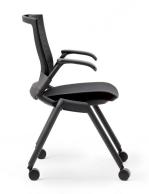

## Seat

High resistance moulded foam and hard wearing fabric for high use areas.

#### Back

High quality, supportive mesh keeps you comfortable all day.

## Mechanism

Strong cast aluminium reclining mechanism to give relaxation when you want.

# **Folding**

Seat allows for nesting to save space.