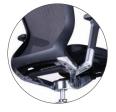

## Mechanism Solid, cast aluminium synchro mechanism with multi-fulcrum support.

**Custom Tilt** 

Simple, precise weight specific tilt action.

**Sliding Arms** 

Multi adjustable arms can also be removed.

Strong Simple, push/pull sliding seat depth adjustment with five positions.

## Features:

Tilt Memory, Sliding Seat Pneumatic Height Adjustment, Adjustable Arms, Solid Cast Aluminium Mechanism, Mesh Back, Optional Removable **Seat Covers** 