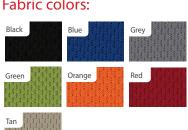

ortable all













## Mechanism Solid, cast aluminium synchro mechanism with multi-fulcrum support.



**Custom Tilt** 

Simple, precise weight specific tilt action.



**Sliding Arms** 

Multi adjustable arms can also be removed.



Strong Simple, push/pull sliding seat depth adjustment with five positions.

#### Finishes as Shown:

Black Mesh Back Black Faux Leather Seat White Mesh Back White Faux Leather Seat Polished Alloy Mechanism

## Features:

Tilt Memory, Sliding Seat Pneumatic Height Adjustment, Adjustable Arms, Solid Cast Aluminium Mechanism, Mesh Back, Optional Removable **Seat Covers** 

### **Dimensions:**

Weight 48.5 lb With Headrest 50.7 lb Volume 7.1 ft With Headrest 9.2 ft Seat Height 17.5 - 21.5" Seat W/D 18.9/18.9" Overall Height 39 - 42.9"

#### Fabric colors: