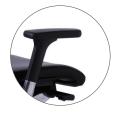

## Mechanism Solid, cast aluminium synchro mechanism with multi-fulcrum support.

**Custom Tilt** 

Simple, precise weight specific tilt action.

**Sliding Arms** 

Multi adjustable arms can also be removed.

Strong Simple, push/pull sliding seat depth adjustment with five positions.

## Features:

Tilt Memory, Sliding Seat Pneumatic Height Adjustment, Adjustable Arms, Solid Cast Aluminium Mechanism, Mesh Back, Optional Removable **Seat Covers** 