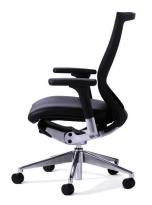

## Mechanism Solid, cast aluminium synchro mechanism with multi-fulcrum support.

**Custom Tilt** 

Simple, precise weight specific tilt action.

**Sliding Arms** 

Multi adjustable arms can also be removed.

Strong Simple, push/pull sliding seat depth adjustment with five positions.

## Features:

Tilt Memory, Sliding Seat Pneumatic Height Adjustment, Adjustable Arms, Solid Cast Aluminium Mechanism, Mesh Back, Optional Removable **Seat Covers** 