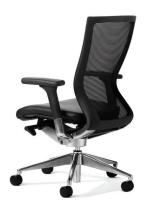

## Mechanism Solid, cast aluminium synchro mechanism with multi-fulcrum support.

**Custom Tilt** 

Simple, precise weight specific tilt action.

**Sliding Arms** 

Multi adjustable arms can also be removed.

Strong Simple, push/pull sliding seat depth adjustment with five positions.

## Features:

Tilt Memory, Sliding Seat Pneumatic Height Adjustment, Adjustable Arms, Solid Cast Aluminium Mechanism, Mesh Back, Optional Removable **Seat Covers** 