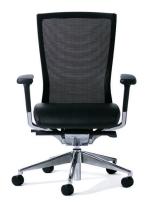

#### Finishes as Shown:

Black Mesh Back Black Faux Leather Seat White Mesh Back White Faux Leather Seat Polished Alloy Mechanism

## Features:

Tilt Memory, Sliding Seat Pneumatic Height Adjustment, Adjustable Arms, Solid Cast Aluminium Mechanism, Mesh Back, Optional Removable **Seat Covers** 