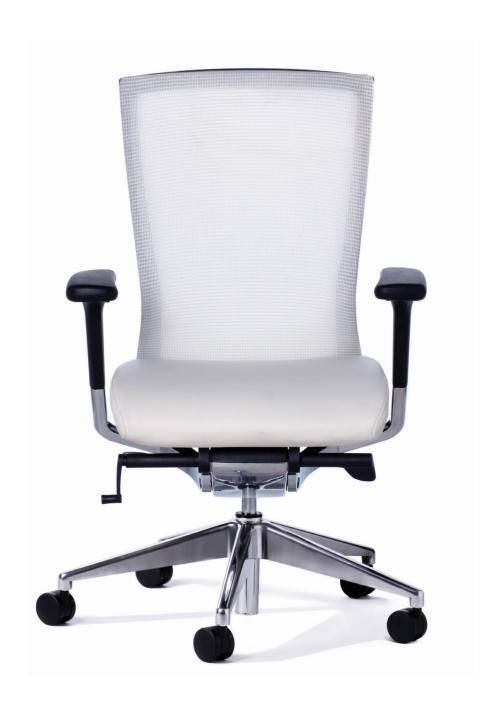

# the best in mesh

The Balance Chair is the perfect balance of design and engineering. High quality materials, interactive functionality and pared down styling create a fluid aesthetic that projects perfect equilibrium.

Your chair is in constant contact with your body, and by meticulous design the Balance Chair creates a state of steadiness and proper orientation of the body. Cradling your body with form fitting, suspended mesh, the Balance Chair helps you maintain a healthy ergonomic posture and keeps you comfortable all

## Mechanism Solid, cast aluminium synchro mechanism with multi-fulcrum support.

**Custom Tilt** 

Simple, precise weight specific tilt action.

**Sliding Arms** 

Multi adjustable arms can also be removed.

Strong Simple, push/pull sliding seat depth adjustment with five positions.

## Features:

Tilt Memory, Sliding Seat Pneumatic Height Adjustment, Adjustable Arms, Solid Cast Aluminium Mechanism, Mesh Back, Optional Removable **Seat Covers** 