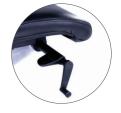

## Mechanism Solid, cast aluminium synchro mechanism with multi-fulcrum support.

**Custom Tilt** 

Simple, precise weight specific tilt action.

**Sliding Arms** 

Multi adjustable arms can also be removed.

Strong Simple, push/pull sliding seat depth adjustment with five positions.

## Features:

Tilt Memory, Sliding Seat Pneumatic Height Adjustment, Adjustable Arms, Solid Cast Aluminium Mechanism, Mesh Back, Optional Removable **Seat Covers** 