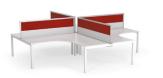

#### STANDARD WORKTOP SIZES 90° DEGREE

72" x 72"w x 24"d x 28.75"h 72" x 72"w x 30"d x 28.75"h

90 Degree Workstation

90 Degree Four Pod

90 Degree Two Pod

90 Degree Eight Cluster