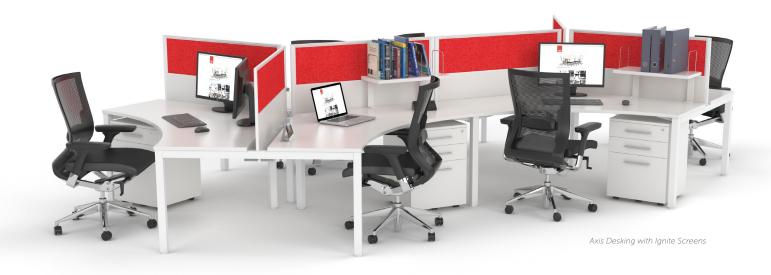

## AXIS 90°

Axis Desking with Ignite Screens, Balance Seating, Axis Mobiles and Shelves