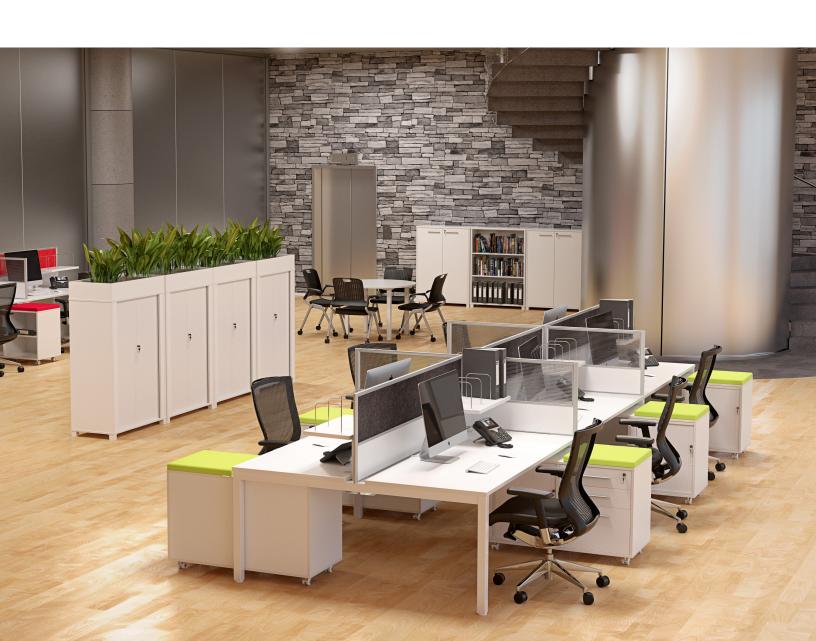

# Axis

AXIS office environments create a sense of community & space and support dynamic changes in workplace technologies while evolving work practices.

## AXIS 90°

Axis Desking with Ignite Screens, Balance Seating, Axis Mobiles and Shelves