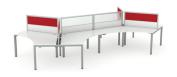

## AXIS 90°

Axis Desking with Ignite Screens, Balance Seating, Axis Mobiles and Shelves

#### **STANDARD FEATURES**

- 2.0" x 2.0" end frames with flush ground weld finish
- 2.0" x 1.0" rails
- 3.0" height adjustment in each foot
- White worksurfaces are in stock. Other finish options are available
- Silver powdercoat and Arctic White powdercoat to all steel components.

#### STANDARD WORKTOP SIZES 90° DEGREE

72" x 72"w x 24"d x 28.75"h 72" x 72"w x 30"d x 28.75"h

90 Degree Workstation

90 Degree Four Pod

90 Degree Two Pod

90 Degree Eight Cluster