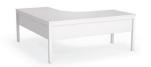

#### STANDARD WORKTOP SIZES STRAIGHTLINE

48"w x 24"d x 28.75"h 48"w x 30"d x 28.75"h 60"w x 24"d x 28.75"h 60"w x 30"d x 28.75"h 72"w x 24"d x 28.75"h

72"w x 30"d x 28.75"h

Straightline Desk

Straightline Two Sided

Straightline Single Sided Double

Straightline Two Sided Double

Straightline Single Sided Triple

Straightline Two Sided Triple