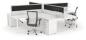

## AXIS 120°

#### **STANDARD FEATURES**

- 2.0" x 2.0" end frames with flush ground weld finish
- 2.0" x 1.0" rails
- 3.0" height adjustment in each foot
- White worksurfaces are in stock. Other finish options are available
- Silver powdercoat and Arctic White powdercoat to all steel components.

#### STANDARD WORKTOP SIZES 120° DEGREE

48"w x 48"/24"d

120 Degree Workstation

120 Degree Three Cluster

120 Degree 2/3

120 Degree Six Cluster

TORONTO +416 441 9898

ANVIL