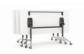

Other finish options are available
- Silver powdercoat and Arctic White powdercoat to all steel components.

#### STANDARD WORKTOP SIZES 90° DEGREE

72" x 72"w x 24"d x 28.75"h 72" x 72"w x 30"d x 28.75"h



90 Degree Workstation



90 Degree Four Pod



90 Degree Two Pod



90 Degree Eight Cluster









## AXIS 120°



#### **STANDARD FEATURES**

- 2.0" x 2.0" end frames with flush ground weld finish
- 2.0" x 1.0" rails
- 3.0" height adjustment in each foot
- White worksurfaces are in stock. Other finish options are available
- Silver powdercoat and Arctic White powdercoat to all steel components.

#### STANDARD WORKTOP SIZES 120° DEGREE

48"w x 48"/24"d



120 Degree Workstation



120 Degree Three Cluster



120 Degree 2/3



120 Degree Six Cluster

TORONTO +416 441 9898

















ANVIL

AXIS

STORAGE & RECPTION

**MODULUS** 

MODULUS FLIP

**UNI FLIP** 

ACCESSORIES