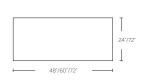

#### STANDARD WORKTOP SIZES STRAIGHTLINE

48"w x 24"d x 28.75"h 48"w x 30"d x 28.75"h 60"w x 24"d x 28.75"h 60"w x 30"d x 28.75"h 72"w x 24"d x 28.75"h

72"w x 30"d x 28.75"h

Straightline Desk

Straightline Two Sided