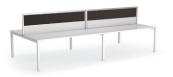

#### STANDARD WORKTOP SIZES STRAIGHTLINE

48"w x 24"d x 28.75"h 48"w x 30"d x 28.75"h 60"w x 24"d x 28.75"h 60"w x 30"d x 28.75"h 72"w x 24"d x 28.75"h

72"w x 30"d x 28.75"h

Straightline Desk

Straightline Two Sided

Straightline Single Sided Double

Straightline Two Sided Double

Straightline Single Sided Triple

Straightline Two Sided Triple