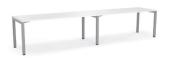

#### STANDARD WORKTOP SIZES STRAIGHTLINE

48"w x 24"d x 28.75"h 48"w x 30"d x 28.75"h 60"w x 24"d x 28.75"h 60"w x 30"d x 28.75"h 72"w x 24"d x 28.75"h

72"w x 30"d x 28.75"h

Straightline Desk

Straightline Two Sided

Straightline Single Sided Double

Straightline Two Sided Double

Straightline Single Sided Triple

Straightline Two Sided Triple