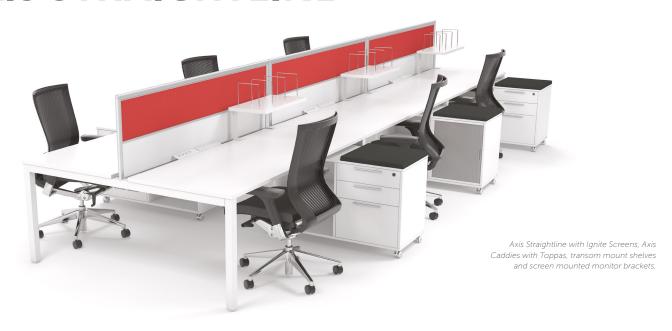

### **AXIS STRAIGHTLINE**

#### **STANDARD FEATURES**

- 2.0" x 2.0" end frames with flush ground weld finish
- 2.0" x 1.0" rails
- 3.0" height adjustment in each foot
- White worksurfaces are in stock. Other finish options are available
- Silver powdercoat and Arctic White powdercoat to all steel components.

#### STANDARD WORKTOP SIZES STRAIGHTLINE

48"w x 24"d x 28.75"h 48"w x 30"d x 28.75"h 60"w x 24"d x 28.75"h 60"w x 30"d x 28.75"h 72"w x 24"d x 28.75"h

72"w x 30"d x 28.75"h

Straightline Desk

Straightline Two Sided