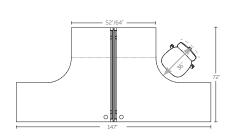

#### STANDARD WORKTOP SIZES 90° DEGREE

72" x 72"w x 24"d x 28.75"h 72" x 72"w x 30"d x 28.75"h

90 Degree Workstation

90 Degree Four Pod

90 Degree Two Pod

90 Degree Eight Cluster