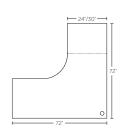

#### STANDARD WORKTOP SIZES STRAIGHTLINE

48"w x 24"d x 28.75"h 48"w x 30"d x 28.75"h 60"w x 24"d x 28.75"h 60"w x 30"d x 28.75"h 72"w x 24"d x 28.75"h

72"w x 30"d x 28.75"h

Straightline Desk

Straightline Two Sided