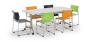

## AXIS 90°

Axis Desking with Ignite Screens, Balance Seating, Axis Mobiles and Shelves

#### **STANDARD FEATURES**

- 2.0" x 2.0" end frames with flush ground weld finish
- 2.0" x 1.0" rails
- 3.0" height adjustment in each foot
- White worksurfaces are in stock. Other finish options are available
- Silver powdercoat and Arctic White powdercoat to all steel components.

#### STANDARD WORKTOP SIZES 90° DEGREE

72" x 72"w x 24"d x 28.75"h 72" x 72"w x 30"d x 28.75"h

90 Degree Workstation

90 Degree Four Pod

90 Degree Two Pod

90 Degree Eight Cluster