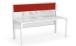

## AXIS 120°

#### **STANDARD FEATURES**

- 2.0" x 2.0" end frames with flush ground weld finish
- 2.0" x 1.0" rails
- 3.0" height adjustment in each foot
- White worksurfaces are in stock. Other finish options are available
- Silver powdercoat and Arctic White powdercoat to all steel components.

#### STANDARD WORKTOP SIZES 120° DEGREE

48"w x 48"/24"d

120 Degree Workstation

120 Degree Three Cluster

120 Degree 2/3

120 Degree Six Cluster

TORONTO +416 441 9898

ANVIL