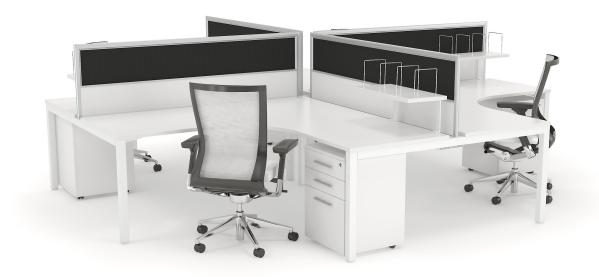

## AXIS 90°

Axis Desking with Ignite Screens, Balance Seating, Axis Mobiles and Shelves