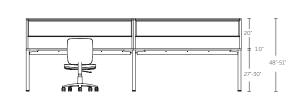

#### **STANDARD FEATURES**

- 2.0" x 2.0" end frames with flush ground weld finish
- 2.0" x 1.0" rails
- 3.0" height adjustment in each foot
- White worksurfaces are in stock. Other finish options are available
- Silver powdercoat and Arctic White powdercoat to all steel components.

#### STANDARD WORKTOP SIZES STRAIGHTLINE

48"w x 24"d x 28.75"h 48"w x 30"d x 28.75"h 60"w x 24"d x 28.75"h 60"w x 30"d x 28.75"h 72"w x 24"d x 28.75"h

72"w x 30"d x 28.75"h

Straightline Desk

Straightline Two Sided