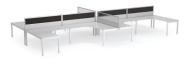

#### STANDARD WORKTOP SIZES 120° DEGREE

48"w x 48"/24"d

120 Degree Workstation

120 Degree Three Cluster

120 Degree 2/3

120 Degree Six Cluster

TORONTO +416 441 9898

ANVIL