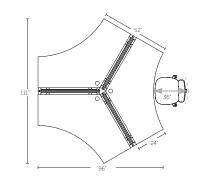

#### STANDARD WORKTOP SIZES 120° DEGREE

48"w x 48"/24"d

120 Degree Workstation

120 Degree Three Cluster

120 Degree 2/3

120 Degree Six Cluster

TORONTO +416 441 9898

ANVIL