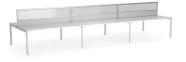

#### STANDARD WORKTOP SIZES STRAIGHTLINE

48"w x 24"d x 28.75"h 48"w x 30"d x 28.75"h 60"w x 24"d x 28.75"h 60"w x 30"d x 28.75"h 72"w x 24"d x 28.75"h

72"w x 30"d x 28.75"h

Straightline Desk

Straightline Two Sided

Straightline Single Sided Double

Straightline Two Sided Double

Straightline Single Sided Triple

Straightline Two Sided Triple