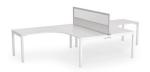

#### STANDARD WORKTOP SIZES 90° DEGREE

72" x 72"w x 24"d x 28.75"h 72" x 72"w x 30"d x 28.75"h

90 Degree Workstation

90 Degree Four Pod

90 Degree Two Pod

90 Degree Eight Cluster