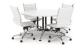

# Axis

AXIS office environments create a sense of community & space and support dynamic changes in workplace technologies while evolving work practices.

### **AXIS STRAIGHTLINE**

#### **STANDARD FEATURES**

- 2.0" x 2.0" end frames with flush ground weld finish
- 2.0" x 1.0" rails
- 3.0" height adjustment in each foot
- White worksurfaces are in stock. Other finish options are available
- Silver powdercoat and Arctic White powdercoat to all steel components.

#### STANDARD WORKTOP SIZES STRAIGHTLINE

48"w x 24"d x 28.75"h 48"w x 30"d x 28.75"h 60"w x 24"d x 28.75"h 60"w x 30"d x 28.75"h 72"w x 24"d x 28.75"h

72"w x 30"d x 28.75"h

Straightline Desk

Straightline Two Sided