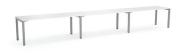

#### STANDARD WORKTOP SIZES STRAIGHTLINE

48"w x 24"d x 28.75"h 48"w x 30"d x 28.75"h 60"w x 24"d x 28.75"h 60"w x 30"d x 28.75"h 72"w x 24"d x 28.75"h

72"w x 30"d x 28.75"h

Straightline Desk

Straightline Two Sided

Straightline Single Sided Double

Straightline Two Sided Double

Straightline Single Sided Triple

Straightline Two Sided Triple