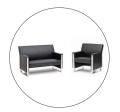

#### 1 or 2 seater

Give your reception the complete look with Politan 1 or 2 seater options.

## Features:

Chromed Steel Leg and Arm Detail, Available in 1 & 2 Seater Options.