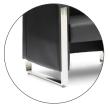

## Adjustable Feet

Chrome leg detail with adjustable feet.

## Features:

Chromed Steel Leg and Arm Detail, Available in 1 & 2 Seater Options.