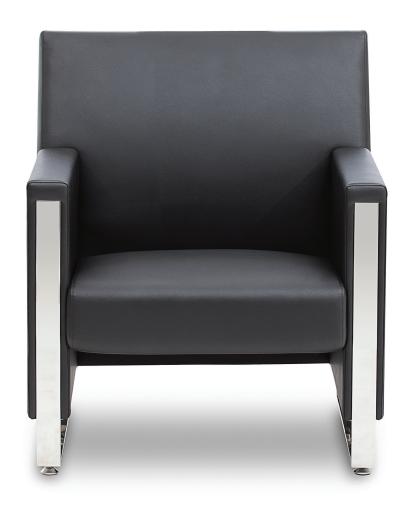

#### Comfort

Generous seat size and slim arms make Politan ideal for welcoming area.

## Contemporary

Slab style back and armrests.

## Adjustable Feet

Chrome leg detail with adjustable feet.

## Features:

Chromed Steel Leg and Arm Detail, Available in 1 & 2 Seater Options.

#### Finishes as Shown:

Black Faux Leather