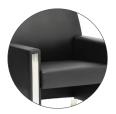

## Contemporary

Slab style back and armrests.

## Adjustable Feet

Chrome leg detail with adjustable feet.

## Features:

Chromed Steel Leg and Arm Detail, Available in 1 & 2 Seater Options.