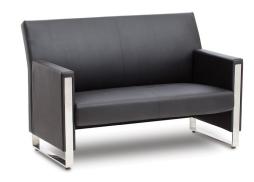

#### 1 or 2 seater

Give your reception the complete look with Politan 1 or 2 seater options.

## Features:

Chromed Steel Leg and Arm Detail, Available in 1 & 2 Seater Options.

#### Finishes as Shown:

Black Faux Leather