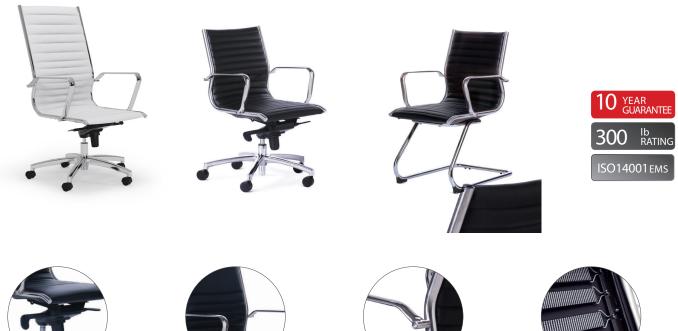

#### **Features:**

Tilt Memory, Weight Specific Tension Control, Optional Height Adjustment, Stainless Steel Arms, Solid Aluminium Mechanism, Complete Family -Highback, Midback and Guest.

# Finishes as Shown:

Black Faux Leather White Faux Leather Stainless Steel Frame & Base