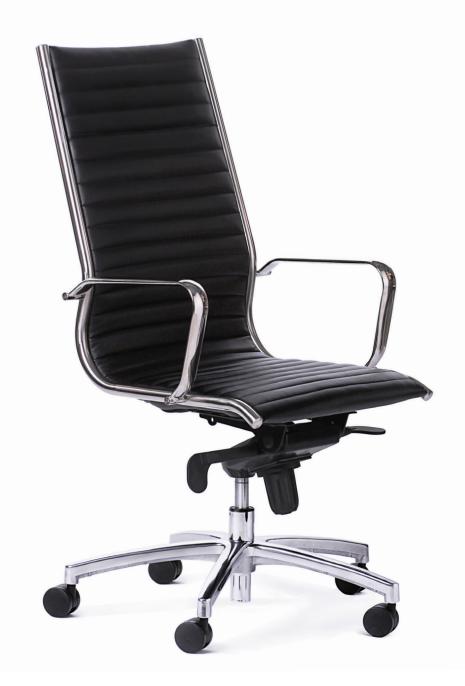

# the best in black

Need an executive chair that works as hard as you do? The Metro features a modern design with its breathable upholstery, synchronized tilting mechanism, and thin profile. This chair is designed with you in mind. In addition to the executive Metro Chair, this sleek look has been incorporated into a guest chair that once again offers comfort and function.

#### Mechanism

Synchronised tilting mechanism with weight specific tension control.

Comfort

Refined upholstery with detailed stitching gives the Metro a sophisticated style.

Frame & Armrests

Mirror finish stainless steel frame and armrests with hidden fixings.

Seat

Fully sprung seat provides outstanding comfort & support.