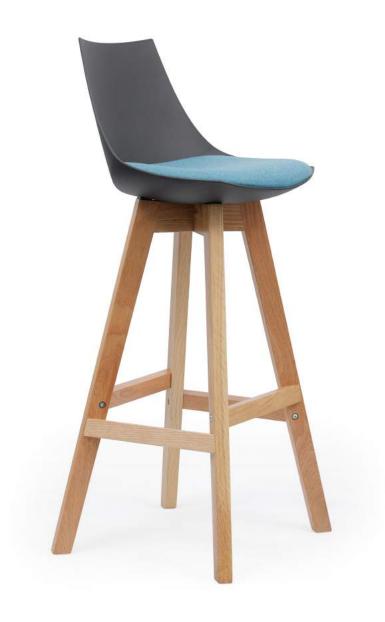

# a perfect scoop

The Luna stool and chair combines modern and retro for the informal zone or small meeting area.

# Oak Legs

Oak legs available for both chair and stool options.

#### **Dimensions:**

Mobile Chair: 17.3" Seat Height Seat W/D 18.5"/17.3" Overall Height 31.5" Oak Chair:

Seat Height 16.5" 18.5"/17.3" Seat W/D Overall Height 31.1"

Barstool:

29.1" Seat Height Seat W/D 16.1"/13.8" Overall Height 39.4"