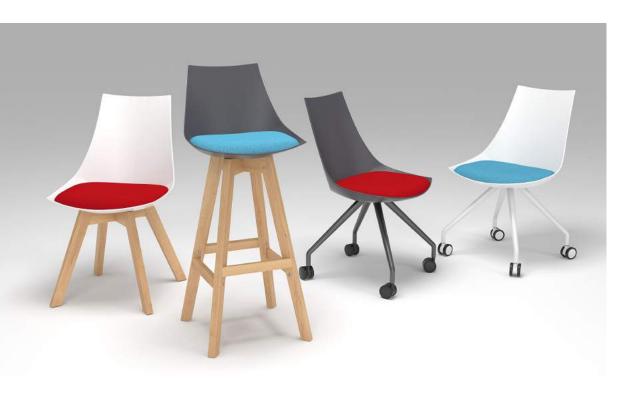

# a perfect scoop

The Luna stool and chair combines modern and retro for the informal zone or small meeting area.

#### **Castors**

Steel legs available in Black or White powdercoat finish with 60mm castors.

# Oak Legs

Oak legs available for both chair and stool options.

### Shell

Flexible Polypropylene shell is available in Black or White.

# Upholstery

Seat cushion upholstered in high quality Motion Felt or Black and White PU.