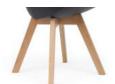

Luna

# a perfect scoop

The Luna stool and chair combines modern and retro for the informal zone or small meeting area.









#### **Castors**

Steel legs available in Black or White powdercoat finish with 60mm castors.



# Oak Legs

Oak legs available for both chair and stool options.



### Shell

Flexible Polypropylene shell is available in Black or White.



# Upholstery

Seat cushion upholstered in high quality Motion Felt or Black and White PU.

## **Applications:**

Task, Conference and Boardroom Seating.

#### **Dimensions:**

Mobile Chair: 17.3" Seat Height Seat W/D 18.5"/17.3" Overall Height 31.5" Oak Chair:

Seat Height 16.5" 18.5"/17.3" Seat W/D Overall Height 31.1"

Barstool:

29.1" Seat Height Seat W/D 16.1"/13.8" Overall Height 39.4"

## Fabric colors:































www.workspace48.com