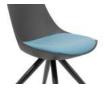

# Upholstery

Seat cushion upholstered in high quality Motion Felt or Black and White PU.