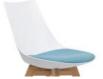

#### **Castors**

Steel legs available in Black or White powdercoat finish with 60mm castors.