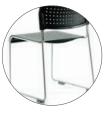

# stack it up

Go higher and make connections with the Link Chair! Thoughtfully designed with low profile frame and ergonomically contoured seat & back, the Link chair nests well to save space and is very portable. Feet that double as connectors and a modern colour selection make the Link a stand out choice for any place large numbers of people need to be seated.

Comfort

Large seat and back is moulded for comfort.

Frame Silver powdercoated frame.

Stackable Stacks up to 30 chairs high on trolley.

Strong rigid frame

Strong, rigid frame that is very light to carry.