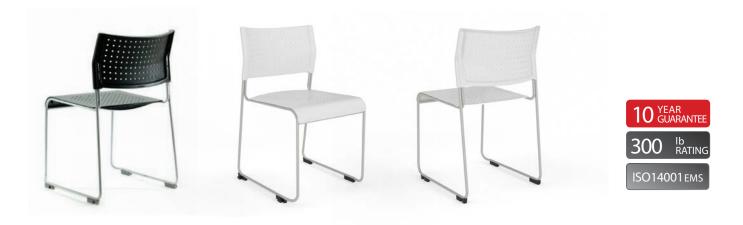

## Finishes as Shown:

Black or White, Polypropylene Seat/Back.

Silver Powdercoated Frame.