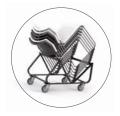

Comfort

Large seat and back is moulded for comfort.

Frame Silver powdercoated frame.

Stackable Stacks up to 30 chairs high on trolley.

Strong rigid frame

Strong, rigid frame that is very light to carry.