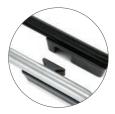

#### Features:

Polypropylene Seat and Back, Silver Powdercoated Frame, Dual Purpose Feet/Connector, Heavy-Walled Tubular Steel Frame.