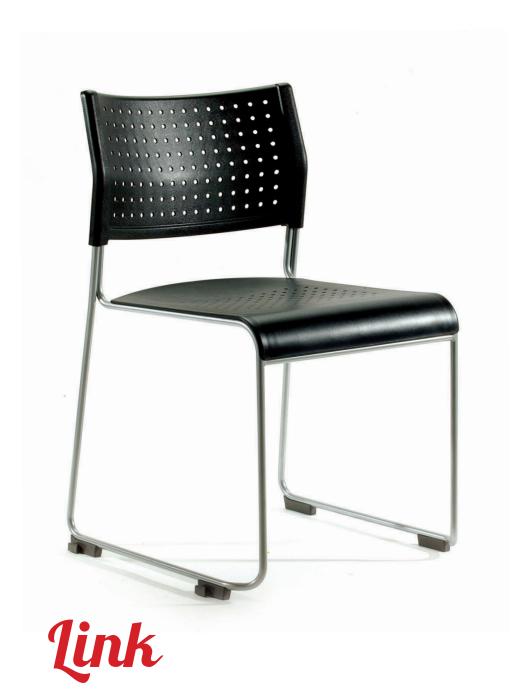

# stack it up

Go higher and make connections with the Link Chair! Thoughtfully designed with low profile frame and ergonomically contoured seat & back, the Link chair nests well to save space and is very portable. Feet that double as connectors and a modern colour selection make the Link a stand out choice for any place large numbers of people need to be seated.

Comfort

Large seat and back is moulded for comfort.

Frame Silver powdercoated frame.

Stackable Stacks up to 30 chairs high on trolley.

Strong rigid frame

Strong, rigid frame that is very light to carry.

#### Features:

Polypropylene Seat and Back, Silver Powdercoated Frame, Dual Purpose Feet/Connector, Heavy-Walled Tubular Steel Frame.

## Finishes as Shown:

Black or White, Polypropylene Seat/Back.

Silver Powdercoated Frame.