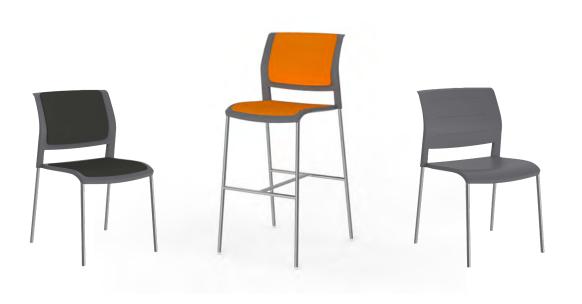

# stack the game

Go higher and make connections with the Game chair! Thoughtfully designed with low profile frame and ergonomically contoured seat & back, the Game chair nests well to save space and is very portable.

## Frame

4-leg or Barstool option in a chrome finish.

## Features:

Polypropylene Seat & Back Chrome Frame Dual Purpose Feet Heavy-Walled Tubular Steel Frame