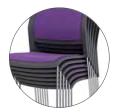

Game

# stack the game



Go higher and make connections with the Game chair! Thoughtfully designed with low profile frame and ergonomically contoured seat & back, the Game chair nests well to save space and is very portable.







## Frame

4-leg or Barstool option in a chrome finish.



## Stackable

Game's 4-point fame is stackable to 9 chairs high.



## Features:

Polypropylene Seat & Back Chrome Frame Dual Purpose Feet Heavy-Walled Tubular Steel Frame



# Upholstery

Add extra comfort to your Game Chair with a Fabric seat and back.

# **Applications:**

Training, Conference, Classroom, Healthcare, Retail & Cafeteria Seating.

## **Dimensions:**

Chair:

Seat Height 18.1"
Seat W/D 17.7/17.7"
Overall Height 31.9"

Barstool:

Seat Height 29.5"
Seat W/D 17.7/17.7"
Overall Height 42.5"

## Finishes as Shown:

Charcoal Polypropylene Seat/Back.

Black Upholstered Seat & Back Options.

Chrome Frame.

## **Fabric colors:**