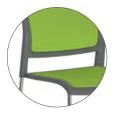

# Upholstery

Add extra comfort to your Game Chair with a Fabric seat and back.

## Finishes as Shown:

Charcoal Polypropylene Seat/Back.

Black Upholstered Seat & Back Options.

Chrome Frame.