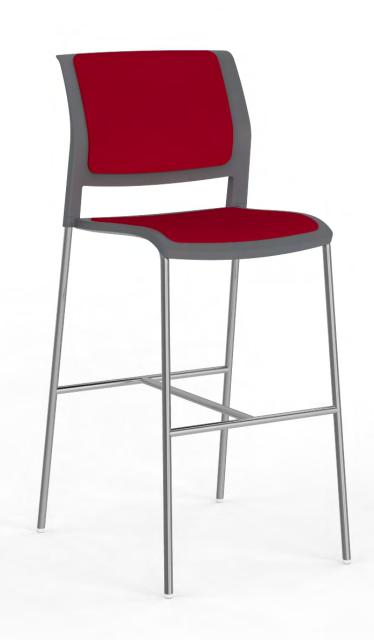

## Frame

4-leg or Barstool option in a chrome finish.

# Upholstery

Add extra comfort to your Game Chair with a Fabric seat and back.

## **Dimensions:**

Chair:

Seat Height 18.1"
Seat W/D 17.7/17.7"
Overall Height 31.9"

Barstool:

Seat Height 29.5"
Seat W/D 17.7/17.7"
Overall Height 42.5"

## Finishes as Shown:

Charcoal Polypropylene Seat/Back.

Black Upholstered Seat & Back Options.

Chrome Frame.