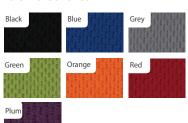

lly contoured seat & back, the Game chair nests well to save space and is very portable.







## Frame

4-leg or Barstool option in a chrome finish.



## Stackable

Game's 4-point fame is stackable to 9 chairs high.



## Features:

Polypropylene Seat & Back Chrome Frame Dual Purpose Feet Heavy-Walled Tubular Steel Frame



# Upholstery

Add extra comfort to your Game Chair with a Fabric seat and back.

# **Applications:**

Training, Conference, Classroom, Healthcare, Retail & Cafeteria Seating.

## **Dimensions:**

Chair:

Seat Height 18.1"
Seat W/D 17.7/17.7"
Overall Height 31.9"

Barstool:

Seat Height 29.5"
Seat W/D 17.7/17.7"
Overall Height 42.5"

## Finishes as Shown:

Charcoal Polypropylene Seat/Back.

Black Upholstered Seat & Back Options.

Chrome Frame.

## **Fabric colors:**