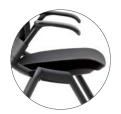

#### Seat

High resistance moulded foam and hard wearing fabric for high use areas.

Back High quality, supportive mesh keeps you comfortable all day.

Mechanism

Strong cast aluminium reclining mechanism to give relaxation when you want.

Folding Seat allows for nesting to save space.