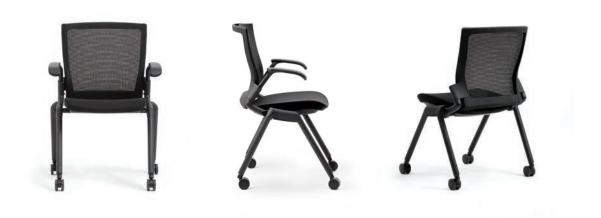

#### Seat

High resistance moulded foam and hard wearing fabric for high use areas.

Back High quality, supportive mesh keeps you comfortable all day.

Mechanism

Strong cast aluminium reclining mechanism to give relaxation when you want.

Folding Seat allows for nesting to save space.

#### Features:

Comfortable Mesh Backrest, Removable Armrests, Fold-up Seat, Moulded Foam Seat Cushion, Heavy Duty Castors, Optional Tablet Arm.