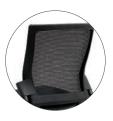

#### Seat

High resistance moulded foam and hard wearing fabric for high use areas.

Back High quality, supportive mesh keeps you comfortable all day.

Mechanism

Strong cast aluminium reclining mechanism to give relaxation when you want.