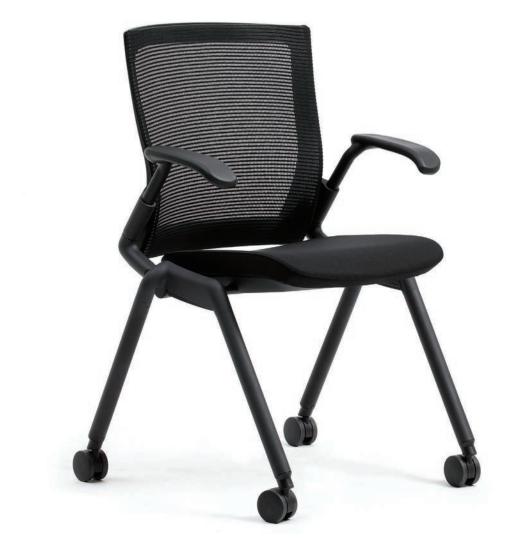

#### Seat

High resistance moulded foam and hard wearing fabric for high use areas.

Back High quality, supportive mesh keeps you comfortable all day.

Mechanism

Strong cast aluminium reclining mechanism to give relaxation when you want.

Folding Seat allows for nesting to save space.

#### Features:

Comfortable Mesh Backrest, Removable Armrests, Fold-up Seat, Moulded Foam Seat Cushion, Heavy Duty Castors, Optional Tablet Arm.

## Finishes as Shown:

Black Mesh Back Black Breathe Fabric Black Frame