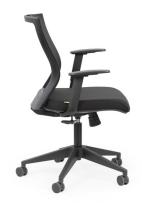

## Mechanism

Simple levers for height, tension and tilt control to personalise your comfort.

## Adjustable Arm

Multi adjustable armrests.