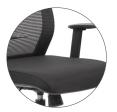

Balance Task



# multi-tasking











## Seat

High resistance, moulded foam with tidy underseat finish.



## Back

High quality mesh, ergonomically supports your back.



## Mechanism

Simple levers for height, tension and tilt control to personalise your comfort.



## Adjustable Arm

Multi adjustable armrests.

## **Applications:**

Task, Executive, Conference & Boardroom Seating.

## Features:

Comfortable Mesh Backrest, Adjustable Armrests, Moulded Foam Seat Cushion, Heavy Duty Castors, Pneumatic Height Adjustment.

## **Dimensions:**

 Weight
 31.9 lb

 Volume
 3.5 ft

 Seat Height
 17 - 20"

 Seat W/D
 20.3 - 20.3"

 Overall Height
 32.7 - 35.2"

## Finishes as Shown:

Black Mesh Back Black Breathe Fabric Black 5 Star Base