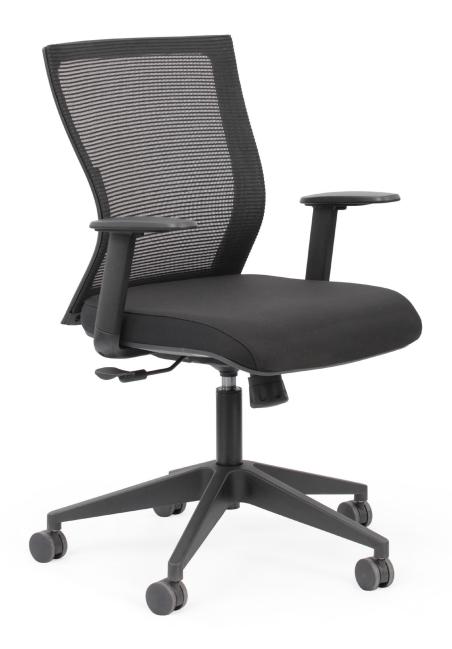

## Seat

High resistance, moulded foam with tidy underseat finish.

## Back

High quality mesh, ergonomically supports your back.

## Mechanism

Simple levers for height, tension and tilt control to personalise your comfort.

## Adjustable Arm

Multi adjustable armrests.

## Features:

Comfortable Mesh Backrest, Adjustable Armrests, Moulded Foam Seat Cushion, Heavy Duty Castors, Pneumatic Height Adjustment.