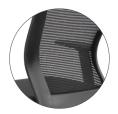

Balance Task



# multi-tasking











## Seat

High resistance, moulded foam with tidy underseat finish.



## Back

High quality mesh, ergonomically supports your back.



## Mechanism

Simple levers for height, tension and tilt control to personalise your comfort.



## Adjustable Arm

Multi adjustable armrests.

## **Applications:**

Task, Executive, Conference & Boardroom Seating.

## Features:

Comfortable Mesh Backrest, Adjustable Armrests, Moulded Foam Seat Cushion, Heavy Duty Castors, Pneumatic Height Adjustment.

## **Dimensions:**

 Weight
 31.9 lb

 Volume
 3.5 ft

 Seat Height
 17 - 20"

 Seat W/D
 20.3 - 20.3"

 Overall Height
 32.7 - 35.2"

## Finishes as Shown:

Black Mesh Back Black Breathe Fabric Black 5 Star Base