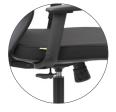

## Mechanism

Simple levers for height, tension and tilt control to personalise your comfort.