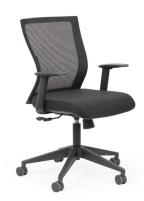

## Seat

High resistance, moulded foam with tidy underseat finish.

## Back

High quality mesh, ergonomically supports your back.

## Mechanism

Simple levers for height, tension and tilt control to personalise your comfort.

## Adjustable Arm

Multi adjustable armrests.

## Features:

Comfortable Mesh Backrest, Adjustable Armrests, Moulded Foam Seat Cushion, Heavy Duty Castors, Pneumatic Height Adjustment.