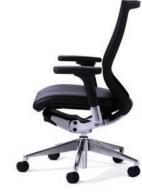

## Mechanism

Solid, cast aluminium synchro mechanism with multi-fulcrum support.

Custom Tilt Simple, precise weight specific tilt action.

Sliding Arms Multi adjustable arms can also be removed.

Strong

Simple, push/pull sliding seat depth adjustment with five positions.

#### Features:

Tilt Memory, Sliding Seat Pneumatic Height Adjustment, Adjustable Arms, Solid Cast Aluminium Mechanism, Mesh Back, Optional Removable Seat Covers