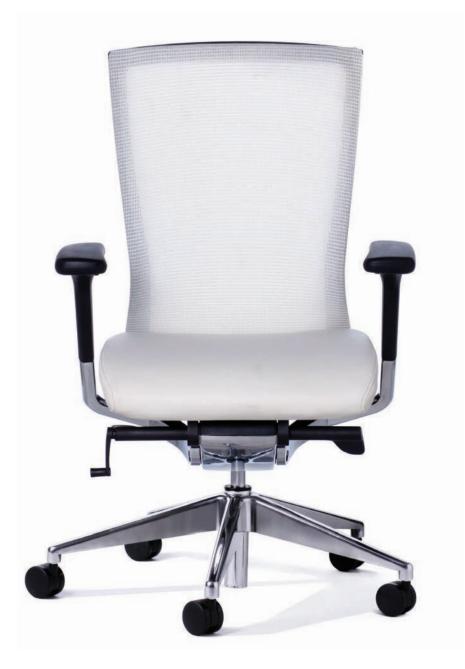

**Balance Executive** 

# the best in mesh

ligh quality materials interactive

The Balance Chair is the perfect balance of design and engineering. High quality materials, interactive functionality and pared down styling create a fluid aesthetic that projects perfect equilibrium.

Your chair is in constant contact with your body, and by meticulous design the Balance Chair creates a state of steadiness and proper orientation of the body. Cradling your body with form fitting, suspended mesh, the Balance Chair helps you maintain a healthy ergonomic posture and keeps you comfortable all day.

## Mechanism

Solid, cast aluminium synchro mechanism with multi-fulcrum support.

Custom Tilt Simple, precise weight specific tilt action.

Sliding Arms Multi adjustable arms can also be removed.

Strong

Simple, push/pull sliding seat depth adjustment with five positions.

#### Features:

Tilt Memory, Sliding Seat Pneumatic Height Adjustment, Adjustable Arms, Solid Cast Aluminium Mechanism, Mesh Back, Optional Removable Seat Covers