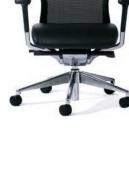

## Finishes as Shown:

Black Mesh Back Black Faux Leather Seat White Mesh Back White Faux Leather Seat Polished Alloy Mechanism