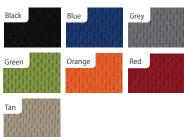

Custom Tilt Simple, precise weight specific tilt action.



Sliding Arms Multi adjustable arms can also be removed.



Strong

Simple, push/pull sliding seat depth adjustment with five positions.

## Finishes as Shown:

Black Mesh Back Black Faux Leather Seat White Mesh Back White Faux Leather Seat Polished Alloy Mechanism

#### Features:

Tilt Memory, Sliding Seat Pneumatic Height Adjustment, Adjustable Arms, Solid Cast Aluminium Mechanism, Mesh Back, Optional Removable Seat Covers

## Dimensions:

| Weight         | 48.5 lb      |
|----------------|--------------|
| With Headrest  | 50.7 lb      |
| Volume         | 7.1 ft       |
| With Headrest  | 9.2 ft       |
| Seat Height    | 17.5 - 21.5″ |
| Seat W/D       | 20.3"/19.3"  |
| Overall Height | 39 - 42.9″   |

### Fabric colors: