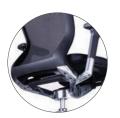

## Mechanism

Solid, cast aluminium synchro mechanism with multi-fulcrum support.

Custom Tilt Simple, precise weight specific tilt action.

Sliding Arms Multi adjustable arms can also be removed.

Strong

Simple, push/pull sliding seat depth adjustment with five positions.