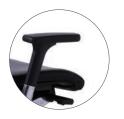

## Mechanism

Solid, cast aluminium synchro mechanism with multi-fulcrum support.

Custom Tilt Simple, precise weight specific tilt action.

Sliding Arms Multi adjustable arms can also be removed.

Strong

Simple, push/pull sliding seat depth adjustment with five positions.

#### Features:

Tilt Memory, Sliding Seat Pneumatic Height Adjustment, Adjustable Arms, Solid Cast Aluminium Mechanism, Mesh Back, Optional Removable Seat Covers