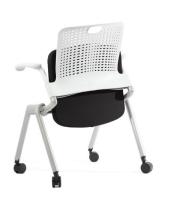

# Nesting

Adapta's folding seat allows for nesting to save space when not in use.

## Features:

Optional Armrests, Optional Tablet Arm, Casters, Fold-Up Seat, Cast Aluminium Reclining Chassis.