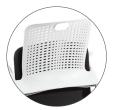

## Comfort

Integral arms and perforated back combine to give flexible supportive and "no-sweat" comfort.