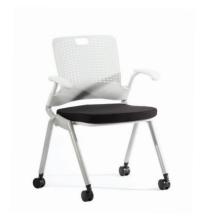

## Finishes as Shown:

White/Black Backrest Black Upholstered Seat Silver Powdercoated Frame