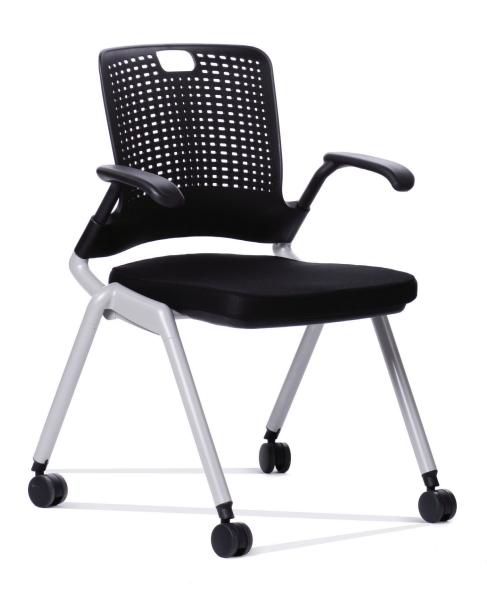

# versatility & style

Adaptable is the ability to adjust to different conditions, an essential characteristic in the corporate world. Hence the Adapta Chair; a versatile chair that works for you. Pull up a couple of Adapta Chairs for collaborative work. Pull one up as a side chair. Pull a whole stack of Adapta Chairs from the conference room to the cafeteria.

## Comfort

Integral arms and perforated back combine to give flexible supportive and "no-sweat" comfort.

## Features:

Optional Armrests, Optional Tablet Arm, Casters, Fold-Up Seat, Cast Aluminium Reclining Chassis.