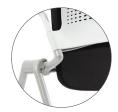

#### Mechanism

Superstrong reclining mechanism to give relaxation when you want.

## Features:

Optional Armrests, Optional Tablet Arm, Casters, Fold-Up Seat, Cast Aluminium Reclining Chassis.