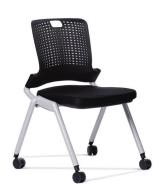

## Finishes as Shown:

White/Black Backrest Black Upholstered Seat Silver Powdercoated Frame