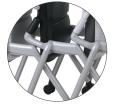

# Nesting

Adapta's folding seat allows for nesting to save space when not in use.

## Features:

Optional Armrests, Optional Tablet Arm, Casters, Fold-Up Seat, Cast Aluminium Reclining Chassis.